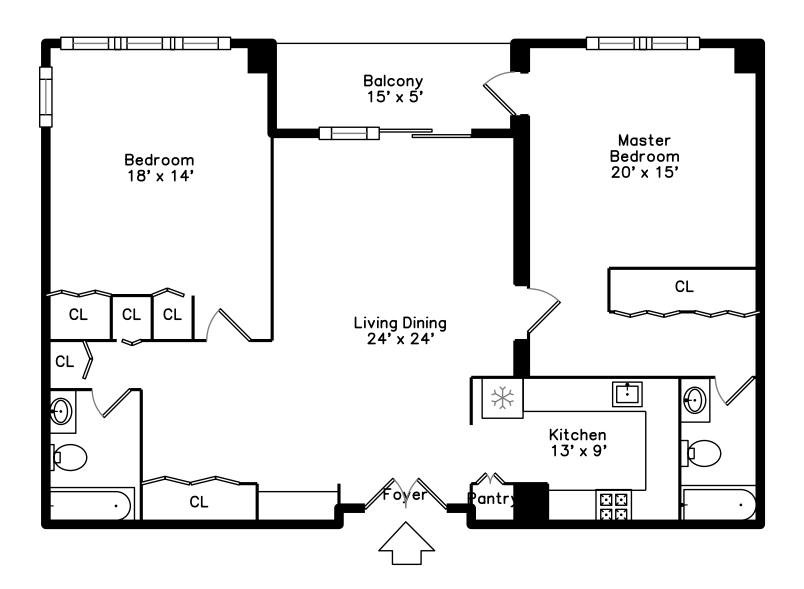

Living Dining

Living Dining

Living Dining

Living Dining

Living Dining

Living Dining

Living Dining

Living Dining

Living Dining

Living Dining

Living Dining

Living Dining

Kitchen

Kitchen

Kitchen

Kitchen

Kitchen

Kitchen

Kitchen

Kitchen

Main Bedroom

Main Bedroom

Main Bedroom

Main Bedroom

Main Bedroom

Main Bedroom

Main Bathroom

Main Bathroom

Main Bathroom

Bedroom

Bedroom

Bedroom

Bedroom

Bathroom

Bathroom

Bathroom

Balcony

Balcony

Balcony

Balcony

Balcony