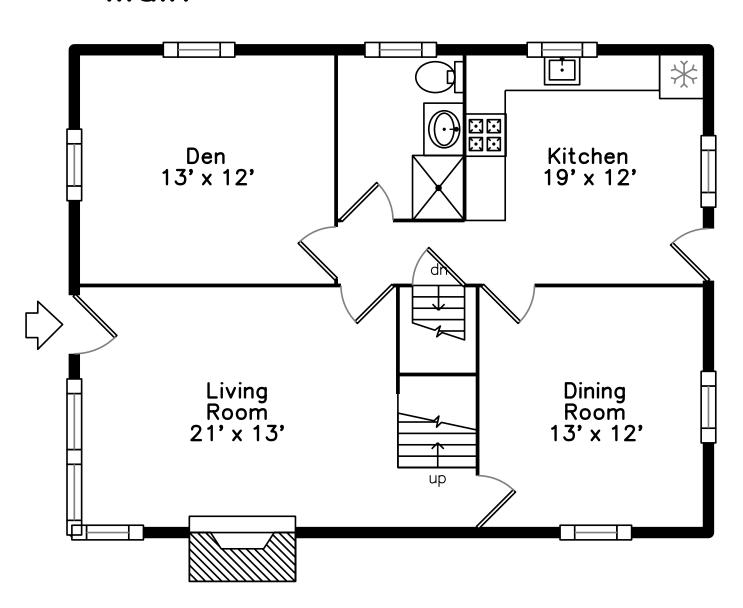

## Upper Main Bedroom 13' x 9' Bedroom Den Kitchen 12' x 11' CL 13' x 12' 19' x 12' CL CL dn Bedroom 17' x 13' Living Room 21' x 13' Dining Room 13' x 12' Bedroom 13' x 13'

1061 Trapelo Road Waltham, MA 02451

## Main

Outside

Outside

Outside

Outside

Outside

Outside

Deck