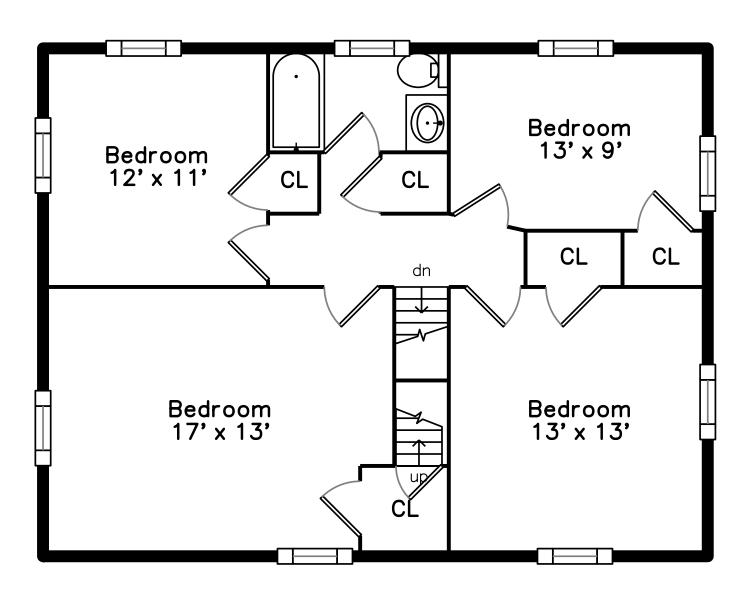

## Upper Main Bedroom 13' x 9' Bedroom Den Kitchen 12' x 11' CL 13' x 12' 19' x 12' CL CL dn Bedroom 17' x 13' Living Room 21' x 13' Dining Room 13' x 12' Bedroom 13' x 13'

1061 Trapelo Road Waltham, MA 02451

## Upper