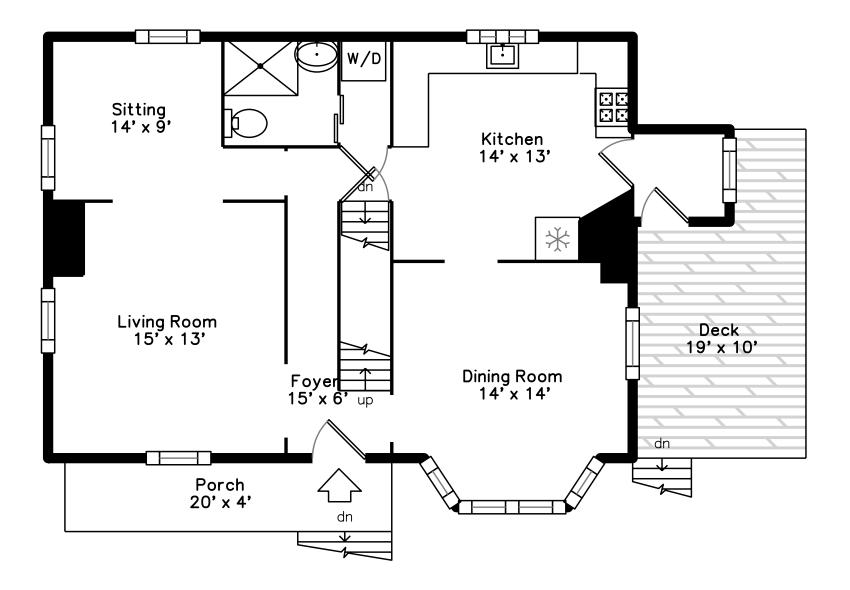

## Main

Outside

Outside

Outside

Outside

Foyer

Outside

Outside

Outside

Porch

Living Room

Outside

Outside

Outside

Porch

Living Room

Living Room

Dining Room

Kitchen

Sitting

Bathroom

Dining Room

Dining Room

Kitchen

Sitting

Bathroom

Dining Room

Kitchen

Sitting

Sitting

Utility

Deck