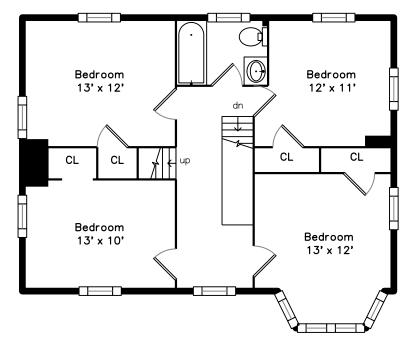

Hall

Bedroom

Bedroom

Deck

Outside

Bedroom

Bedroom

Bedroom

Deck

Hall

Bedroom

Bedroom

Bedroom

Bathroom

Bathroom

Bonus Room