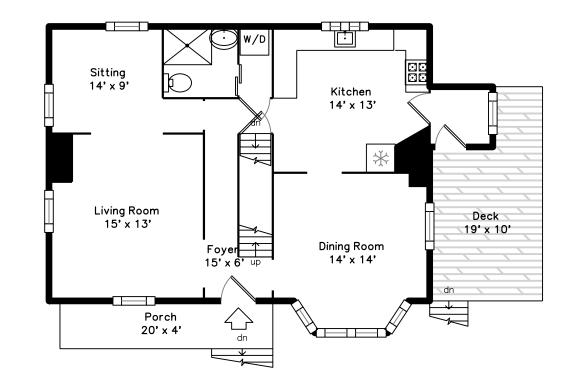

Outside

Porch

Living Room

Outside

Outside

Outside

Porch

Living Room

Living Room

Dining Room

Kitchen

Sitting

Bathroom

Dining Room

Dining Room

Kitchen

Sitting

Bathroom

Dining Room

Kitchen

Sitting

Sitting

Utility

Deck