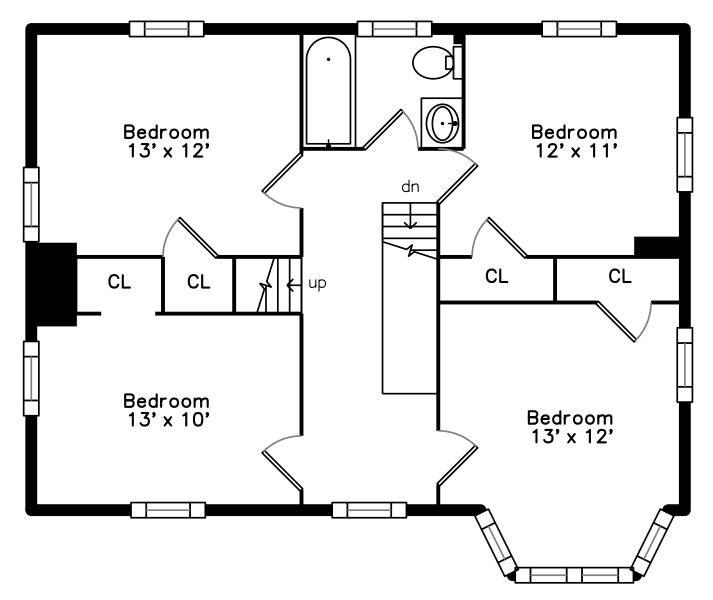

## Upper

Hall

Bedroom

Bedroom

Deck

Outside

Bedroom

Bedroom

Bedroom

Deck

Hall

Bedroom

Bedroom

Bedroom

Bathroom

Bathroom

Bonus Room