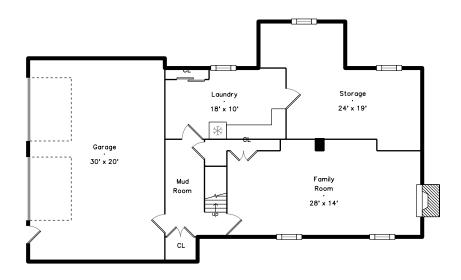

# Upper



### Lower



## Main



## 21 Longmeadow Road Belmont, MA 02478

#### PicturePlan by 🕏 vis-home

Measurements may not be 100% accurate. Floor plans are provided for convenience only. Room sizes are not used to calculate area.

# Upper



## Main



# Lower





Outside



Outside



Outside



Back



Back



Back



Living Room



Back



Living Room



Living Room



Dining Room



Dining Room



Kitchen



Kitchen



Kitchen



Kitchen



Main Bedroom



Main Bedroom



Main Bathroom



Bedroom



Study



Office



Office



Bathroom



Main Bedroom



Main Bedroom



Main Bathroom



Bedroom



Bedroom



Bedroom



Bathroom



Bathroom



Walkin Closet



Family Room



Family Room



Laundry



Hall