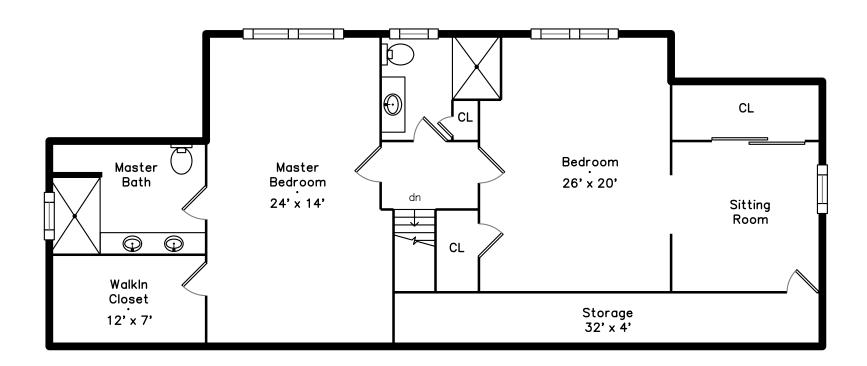

# Upper



### Lower



## Main



## 21 Longmeadow Road Belmont, MA 02478

#### PicturePlan by 🕏 vis-home

Measurements may not be 100% accurate. Floor plans are provided for convenience only. Room sizes are not used to calculate area.

# Upper



## Main



# Lower





Outside



Outside



Outside



Back



Back



Back



Living Room



Back



Living Room



Living Room



Dining Room



Dining Room



Kitchen



Kitchen



Kitchen



Kitchen



Main Bedroom



Main Bedroom



Main Bathroom



Bedroom



Study



Office



Office



Bathroom



Main Bedroom



Main Bedroom



Main Bathroom



Bedroom



Bedroom



Bedroom



Bathroom



Bathroom



Walkin Closet



Family Room



Family Room



Laundry



Hall