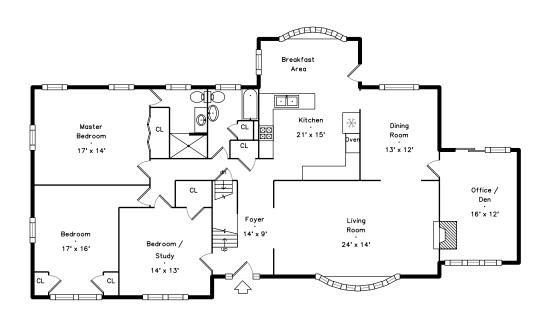

# Upper



### Lower



## Main



## 21 Longmeadow Road Belmont, MA 02478

#### PicturePlan by 🕏 vis-home

Measurements may not be 100% accurate. Floor plans are provided for convenience only. Room sizes are not used to calculate area.

# Upper



## Main



# Lower





Outside



Outside



Outside



Back



Back



Back



Living Room



Back



Living Room



Living Room



Dining Room



Dining Room



Kitchen



Kitchen



Kitchen



Kitchen



Main Bedroom



Main Bedroom



Main Bathroom



Bedroom



Study



Office



Office



Bathroom



Main Bedroom



Main Bedroom



Main Bathroom



Bedroom



Bedroom



Bedroom



Bathroom



Bathroom



Walkin Closet



Family Room



Family Room



Laundry



Hall