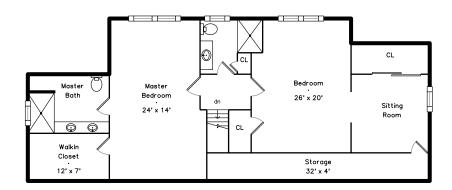

# Upper



### Lower



## Main



## 21 Longmeadow Road Belmont, MA 02478

#### PicturePlan by 🕏 vis-home

Measurements may not be 100% accurate. Floor plans are provided for convenience only. Room sizes are not used to calculate area.

# Upper



## Main



# Lower





Outside



Outside



Outside



Back



Back



Back



Living Room



Back



Living Room



Living Room



Dining Room



Dining Room



Kitchen



Kitchen



Kitchen



Kitchen



Main Bedroom



Main Bedroom



Main Bathroom



Bedroom



Study



Office



Office



Bathroom



Main Bedroom



Main Bedroom



Main Bathroom



Bedroom



Bedroom



Bedroom



Bathroom



Bathroom



Walkin Closet



Family Room



Family Room



Laundry



Hall