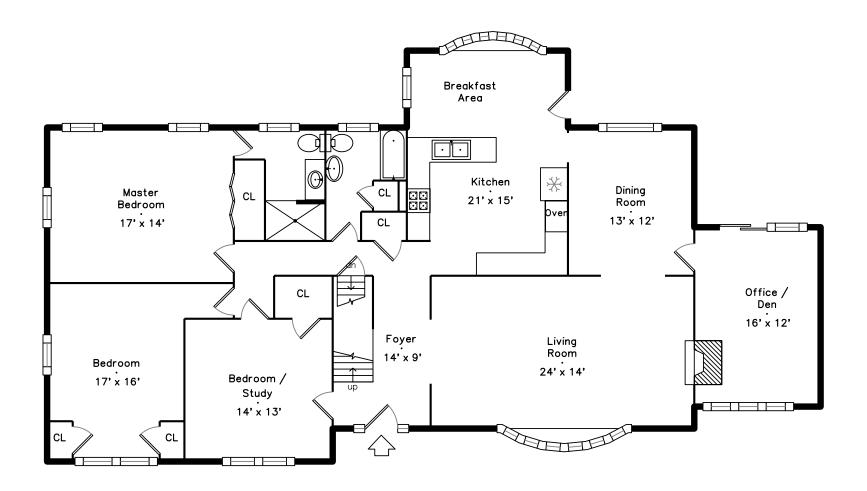

## Main

## 21 Longmeadow Road Belmont, MA 02478

#### PicturePlan by 🕏 vis-home

Measurements may not be 100% accurate. Floor plans are provided for convenience only. Room sizes are not used to calculate area.