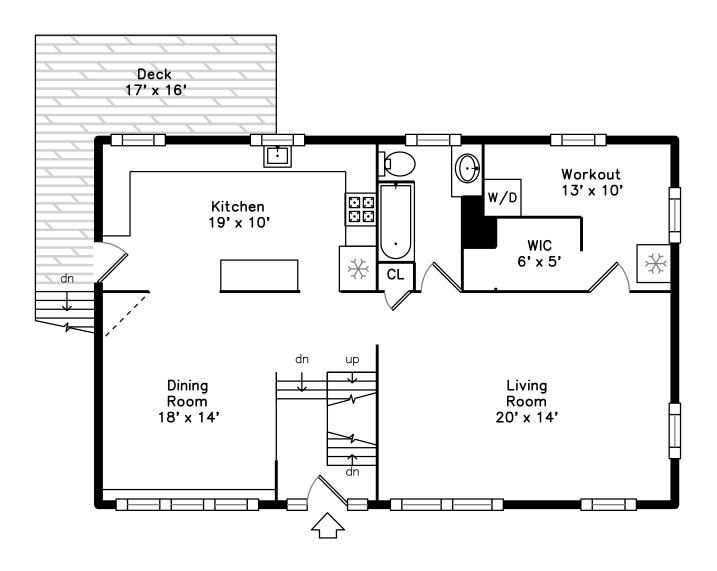

### Upper



#### Lower



### Main



#### 64 Rio Vista Street Billerica, MA 01862

#### PicturePlan by 🗂 vis-home

Measurements may not be 100% accurate.
Floor plans are provided for convenience only.
Room sizes are not used to calculate area.

# Upper



## Main



## Lower





Outside



Outside



Outside



Outside



Outside



Outside



Outside



Outside



Outside



Outside



Outside



Outside



Dining Room



Living Room



Living Room



Living Room



Living Room



Living Room



Dining Room



Dining Room



Dining Room



Kitchen



Kitchen



Kitchen



Kitchen



Kitchen



Kitchen



Workout



Bathroom



Bathroom



Bathroom



Deck



Deck



Main Bedroom



Main Bedroom



Main Bedroom



Main Bedroom



Bedroom



Bedroom



Bedroom



Bedroom



Bedroom



Bedroom



Bathroom



Deck



Entry



Entry



Family Room



Family Room



Family Room



Family Room



Family Room



Kitchen



Kitchen



Family Room



Bedroom



Bedroom



Bedroom



Bedroom



Bathroom



Bathroom