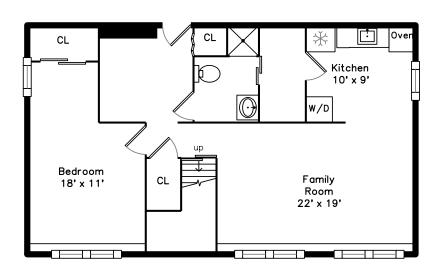

#### Lower

## Lower

Outside

Outside

Outside

Outside

Outside

Outside

Outside

Family Room

Family Room

Family Room

Family Room

Family Room

Kitchen

Kitchen

Family Room

Bedroom

Bedroom

Bedroom

Bedroom

Bathroom

Bathroom