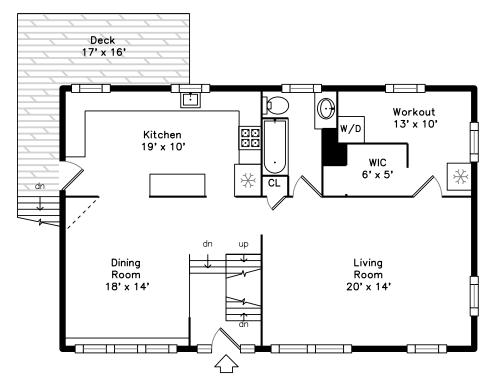

### Main

## Main

Outside

Outside

Outside

Outside

Outside

Dining Room

Living Room

Living Room

Living Room

Living Room

Living Room

Dining Room

Dining Room

Dining Room

Kitchen

Kitchen

Kitchen

Kitchen

Kitchen

Kitchen

Workout

Bathroom

Bathroom

Bathroom