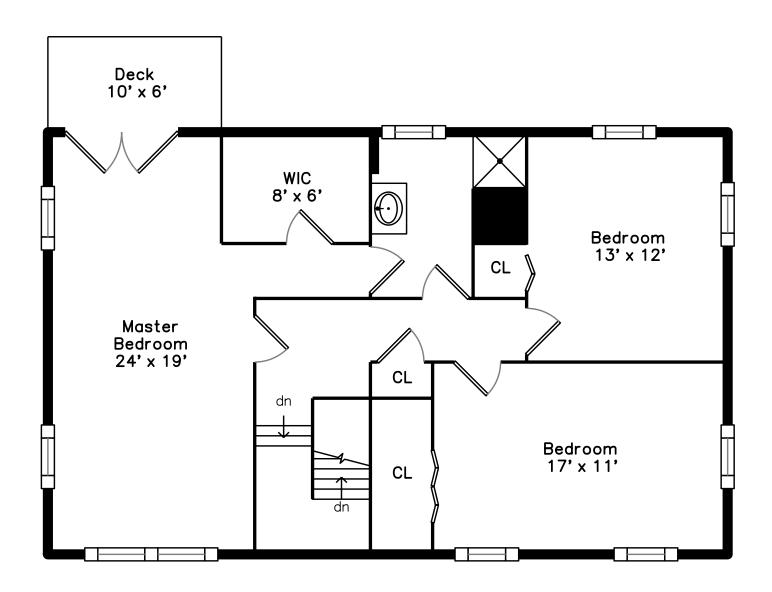

### Upper

# Upper

Deck

Deck

Main Bedroom

Main Bedroom

Main Bedroom

Main Bedroom

Bedroom

Bedroom

Bedroom

Bedroom

Bedroom

Bedroom

Bathroom

Deck

Entry

Entry