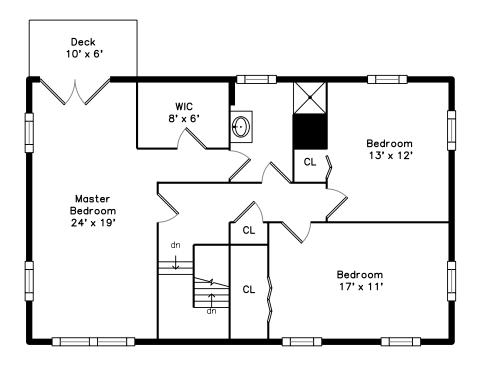

### Upper

# Upper

Deck

Deck

Main Bedroom

Main Bedroom

Main Bedroom

Main Bedroom

Bedroom

Bedroom

Bedroom

Bedroom

Bedroom

Bedroom

Bathroom

Deck

Entry

Entry