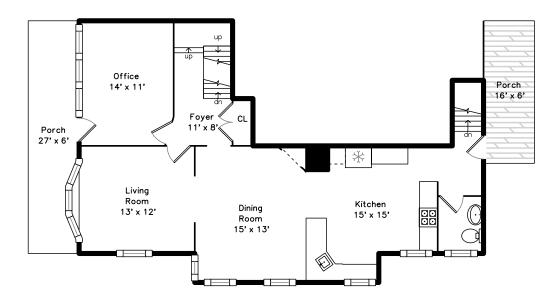

## Main

Outside

Outside

Porch

Living Room

Outside

Outside

Outside

Porch

Living Room

Outside

Outside

Outside

Porch

Living Room

Dining Room

Kitchen

Kitchen

Kitchen

Bathroom

Dining Room

Kitchen

Kitchen

Office

Porch

Dining Room

Kitchen

Kitchen

Office

Main Bedroom

Main Bedroom

Main Bedroom