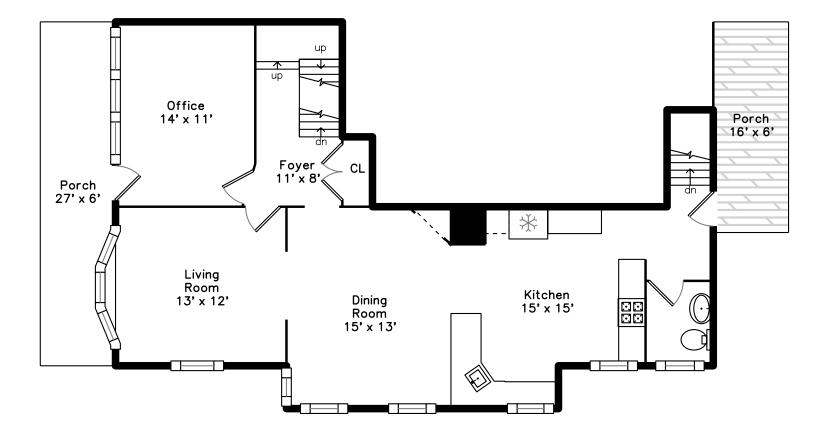

## Main

Outside

Outside

Porch

Living Room

Outside

Outside

Outside

Porch

Living Room

Outside

Outside

Outside

Porch

Living Room

Dining Room

Kitchen

Kitchen

Kitchen

Bathroom

Dining Room

Kitchen

Kitchen

Office

Porch

Dining Room

Kitchen

Kitchen

Office

Main Bedroom

Main Bedroom

Main Bedroom