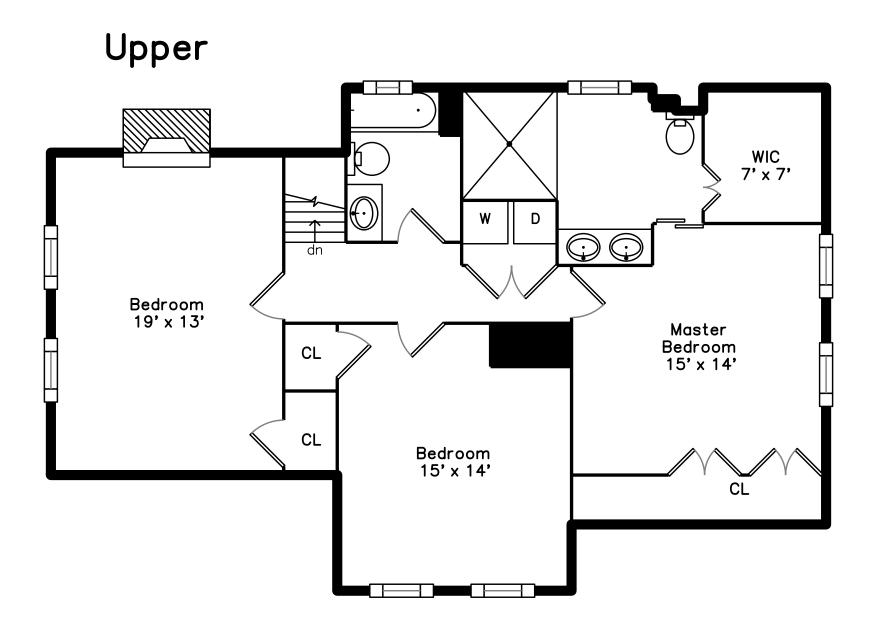

Main Bathroom

Bedroom

Bedroom

Main Bedroom

Main Bathroom

WalkInCloset

Bedroom

Bedroom

Main Bedroom

Main Bathroom

Bedroom

Bedroom

Bedroom

Bathroom