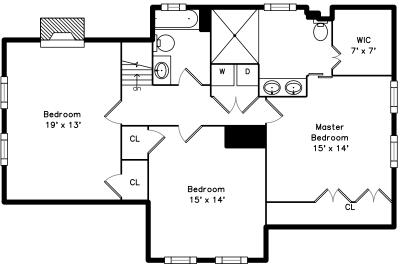

Main Bathroom

Bedroom

Bedroom

Main Bedroom

Main Bathroom

WalkInCloset

Bedroom

Bedroom

Main Bedroom

Main Bathroom

Bedroom

Bedroom

Bedroom

Bathroom