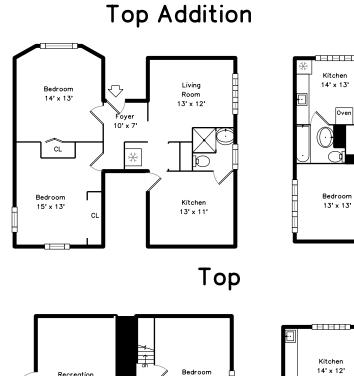

## **Top Addition**

19' x 11'

Bedroom 11' x 10'

CL

CL

Recreation

Room 20' x 17'

Upper

Main