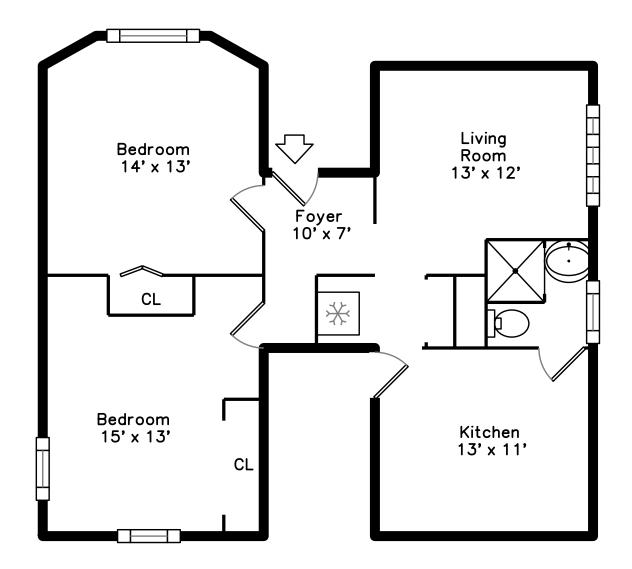

19' x 11'

Bedroom 11' x 10'

CL

CL

Recreation

Room 20' x 17'



Upper

Main



#### 75 Thorndike Street Cambridge, MA 02141 PicturePlan by 🗂 vis-home

Measurements may not be 100% accurate. Floor plans are provided for convenience only. Room sizes are not used to calculate area.

## **Top Addition**



# Тор



### Upper



### Upper



### Main





Outside



Living Room



Dining Room



Bedroom



Living Room



Outside



Living Room



Dining Room



Bedroom



Living Room



Hallway



Living Room



Kitchen



Bathroom



Living Room



Living Room



Kitchen



Bathroom



Living Room



Kitchen



Living Room



Kitchen



Living Room



Living Room





Living Room



Kitchen



Living Room



Kitchen



Bedroom

Kitchen



Bedroom



Bedroom



Bedroom



Bathroom



Bedroom



Recreation Room



Bedroom



Kitchen



Bedroom



Recreation Room



Living Room



Kitchen



Living Room



Bedroom





,

Kitchen



Bedroom



Kitchen



Bathroom



Kitchen