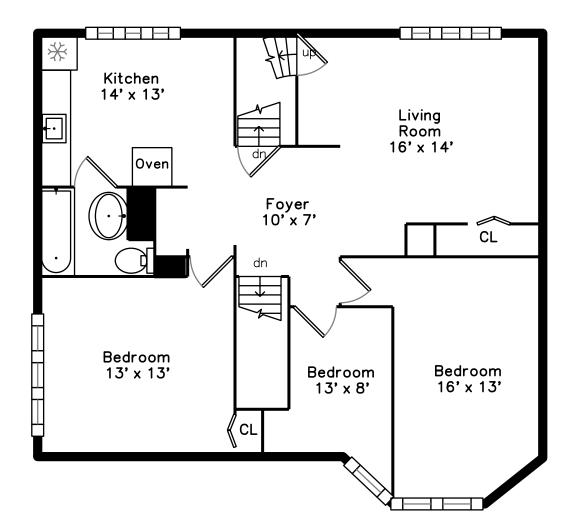

### Main

Outside

Living Room

Dining Room

Bedroom

Living Room

Outside

Living Room

Dining Room

Bedroom

Living Room

Hallway

Living Room

Kitchen

Bathroom

Living Room

Living Room

Kitchen

Bathroom

Living Room

Kitchen

Living Room

Kitchen

Living Room

Living Room

Living Room

Kitchen

Living Room

Kitchen

Bedroom

Kitchen

Bedroom