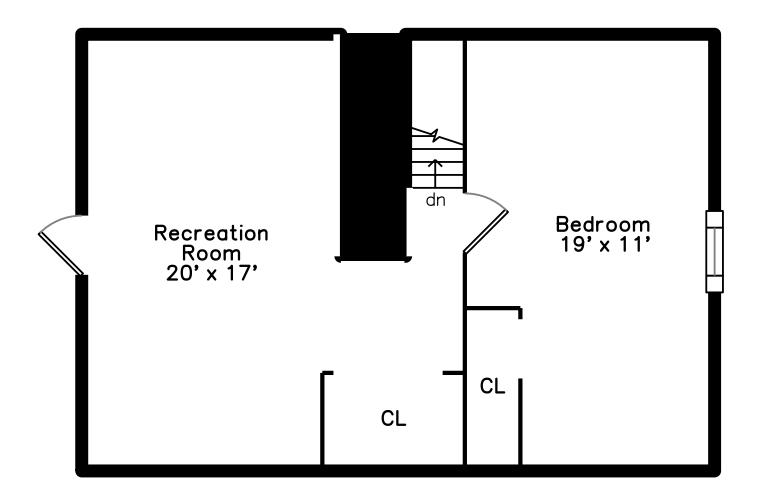

19' x 11'

Bedroom 11' x 10'

CL

CL

Recreation

Room 20' x 17'

Upper

Main

Bedroom

Bedroom

Bathroom

Bedroom

Recreation Room

Bedroom

Kitchen

Bedroom

Recreation Room

Living Room

Kitchen

Living Room

Bedroom

,

Kitchen

Bedroom