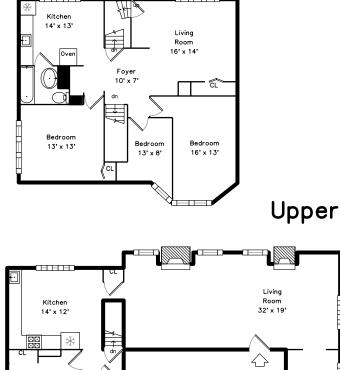

19' x 11'

Bedroom 11' x 10'

CL

CL

Recreation

Room 20' x 17'



Upper

Main



#### 75 Thorndike Street Cambridge, MA 02141 PicturePlan by 🗂 vis-home

Measurements may not be 100% accurate. Floor plans are provided for convenience only. Room sizes are not used to calculate area.

## **Top Addition**



# Тор



### Upper



### Upper



### Main





Outside



Living Room



Dining Room



Bedroom



Living Room



Outside



Living Room



Dining Room



Bedroom



Living Room



Hallway



Living Room



Kitchen



Bathroom



Living Room



Living Room



Kitchen



Bathroom



Living Room



Kitchen



Living Room



Kitchen



Living Room



Living Room





Living Room



Kitchen



Living Room



Kitchen



Bedroom

Kitchen



Bedroom



Bedroom



Bedroom



Bathroom



Bedroom



Recreation Room



Bedroom



Kitchen



Bedroom



Recreatio