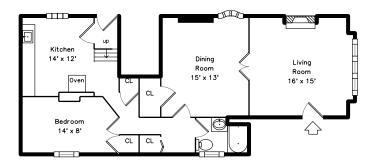

### Main

Outside

Living Room

Dining Room

Bedroom

Living Room

Outside

Living Room