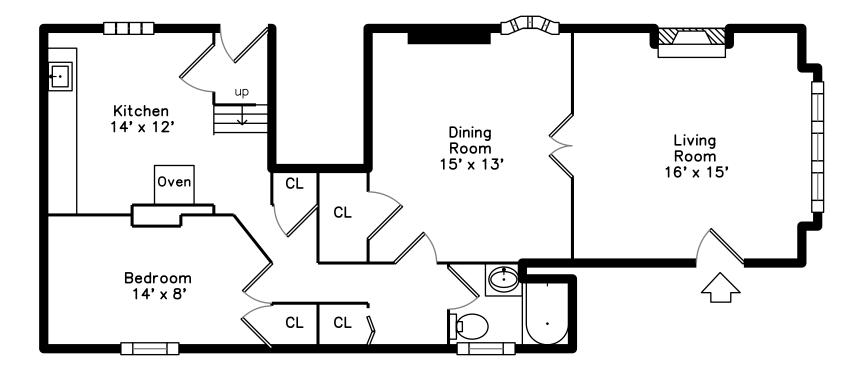

### Upper

### Main

Outside

Living Room

Dining Room

Bedroom

Living Room

Outside

Living Room

Dining Room

Bedroom

Living Room

Hallway

Living Room

Kitchen

Bathroom

Living Room