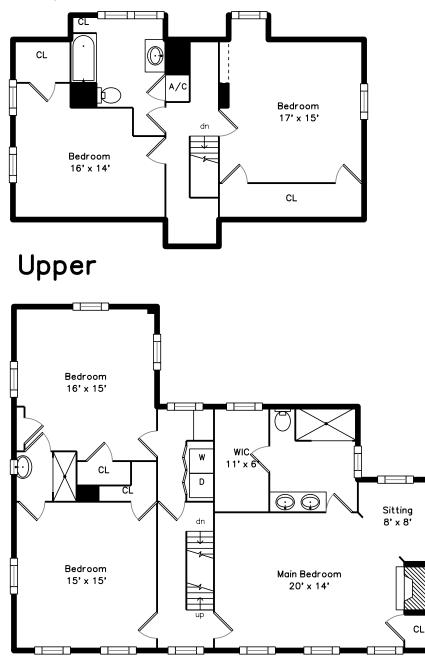

Kitchen

Bathroom

Dining Room

Kitchen

Family Room

Bedroom

Bedroom

Bedroom

Main Bedroom

Kitchen

Sunroom

Family Room

Bedroom

Main Bedroom

Main Bedroom

WalkInCloset

Bathroom

Main Bathroom

CL

Bedroom

Bedroom

Bathroom

Bedroom

Sitting

Hall

Bedroom

CL