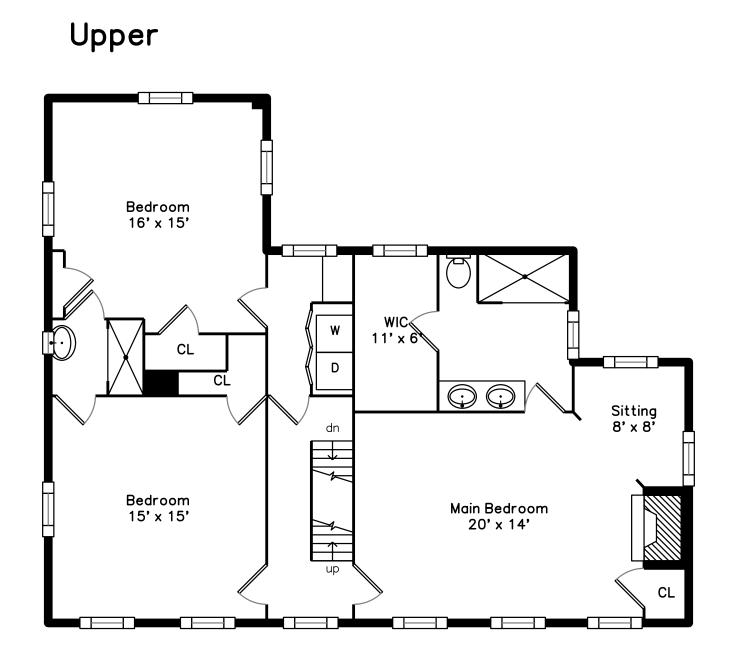

Main Bedroom

Kitchen

Sunroom

Family Room

Bedroom

Main Bedroom

Main Bedroom

WalkInCloset

Bathroom

Main Bathroom

CL

Bedroom

Bedroom

Bathroom

Bedroom

Sitting