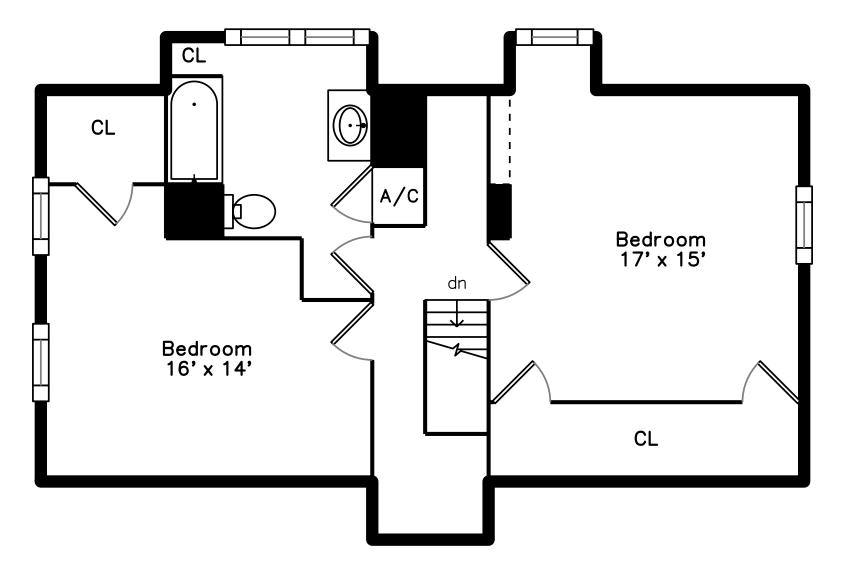

Kitchen

Bathroom

Dining Room

Kitchen

Family Room

Bedroom

Bedroom

Bedroom

Bathroom

Main Bathroom

CL

Bedroom

Bedroom

Bathroom

Bedroom

Sitting

Hall

Bedroom

CL