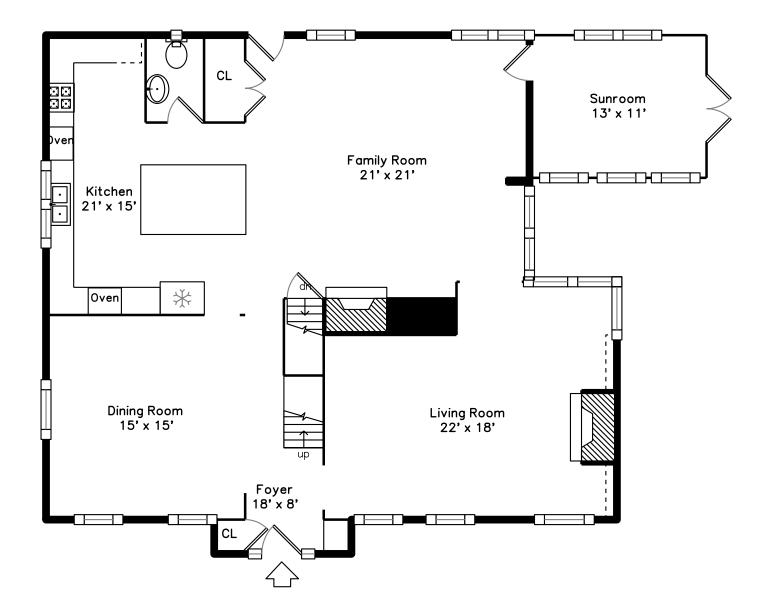

## 379 Main Street Winchester, MA 01890 PicturePlan by <u>& vis-home</u>

Measurements may not be 100% accurate. Floor plans are provided for convenience only. Room sizes are not used to calculate area.