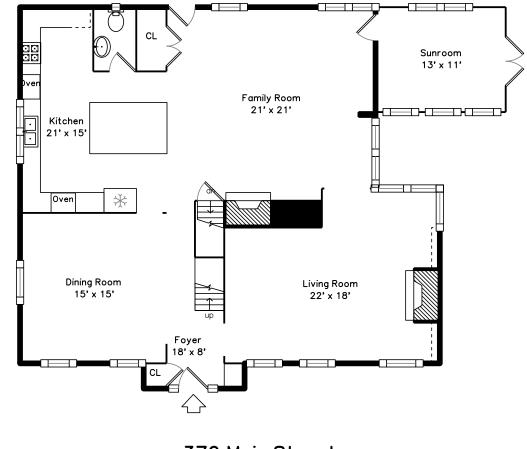

## Main

Outside

Outside

Outside

Foyer

Outside

Outside

Outside

Outside

Living Room

Outside

Outside

Outside

Outside

Living Room

Dining Room

Kitchen

Bathroom

Dining Room

Kitchen

Family Room

Bedroom

Bedroom

Bedroom

Main Bedroom

Kitchen

Sunroom

Family Room

Bedroom

Main Bedroom

Main Bedroom

WalkInCloset