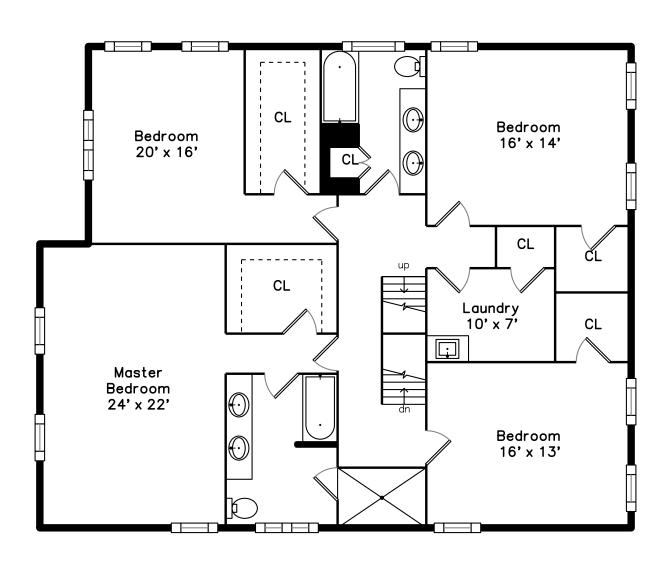

# Upper

Family Room

Family Room

Powder

Foyer

Foyer

Main Bedroom

Main Bedroom

Main Bedroom

Bedroom

Bedroom

Bedroom

Bedroom

Bedroom

Bedroom

Bathroom

Bathroom

Bathroom

Laundry

CL

Bonus Room

Bonus Room

Bedroom

Bedroom

Sitting