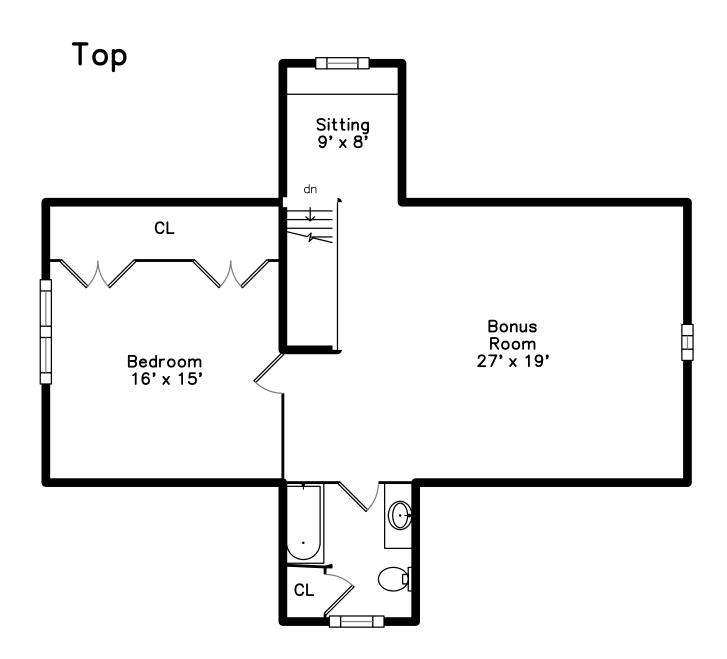

# Sitting 9' x 8' dn CL Bedroom 16' x 15' Bonus Room 27' x 19'

# Upper

Bathroom

Laundry

CL

Bonus Room

Bonus Room

Bedroom

Bedroom

Sitting