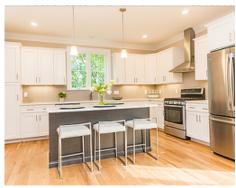

# Sitting 9' x 8' dn CL Bedroom 16' x 15' Bonus Room 27' x 19'

# Main



# Upper



## Lower



### PicturePlan by 🕏 vis-home

Measurements may not be 100% accurate. Floor plans are provided for convenience only. Room sizes are not used to calculate area.



# Upper



# Main



# Lower





Foyer



Living Room



Living Room



Living Room



Dining Room



Dining Room



Dining Room



Kitchen



Kitchen



Kitchen



Kitchen



Kitchen



Kitchen



Family Room



Family Room



Family Room



Family Room



Powder



Foyer



Foyer



Main Bedroom



Main Bedroom



Main Bedroom



Bedroom



Bedroom



Bedroom



Bedroom



Bedroom



Bedroom



Bathroom





Bathroom



Bathroom



Laundry







CL



Bonus Room



Bonus Room



Bedroom



Bedroom



Sitting



Bathroom



Family Room



Family Room



Family Room



Family Room



Outside



Outside



Outside



Deck



Deck