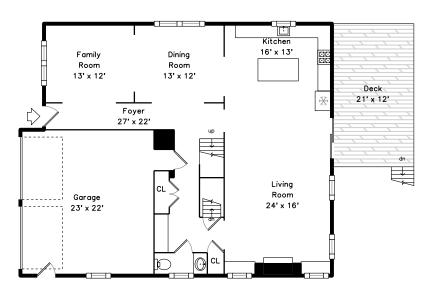

# Main

# Lower

Foyer

Living Room

Living Room

Living Room

Dining Room

Dining Room

Dining Room

Kitchen

Kitchen

Kitchen

Kitchen

Kitchen

Kitchen

Family Room

Family Room

Family Room

Family Room

Powder

Foyer

Foyer

Main Bedroom

Main Bedroom

Main Bedroom