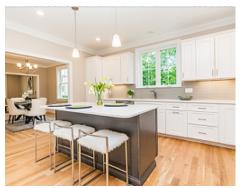

# Sitting 9' x 8' dn CL Bedroom 16' x 15' Bonus Room 27' x 19'

# Main



# Upper



## Lower



### PicturePlan by 🕏 vis-home

Measurements may not be 100% accurate. Floor plans are provided for convenience only. Room sizes are not used to calculate area.



# Upper



# Main



# Lower





Foyer



Living Room



Living Room



Living Room



Dining Room



Dining Room



Dining Room



Kitchen



Kitchen



Kitchen



Kitchen



Kitchen



Kitchen



Family Room



Family Room



Family Room



Family Room



Powder



Foyer



Foyer



Main Bedroom



Main Bedroom



Main Bedroom



Bedroom



Bedroom



Bedroom



Bedroom



Bedroom



Bedroom



Bathroom





Bathroom



Bathroom



Laundry







CL



Bonus Room



Bonus Room



Bedroom



Bedroom



Sitting



Bathroom



Family Room



Family Room



Family Room



Family Room



Outside



Outside



Outside



Deck



Deck