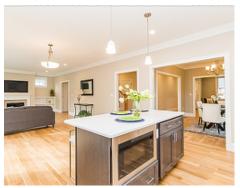

# Sitting 9' x 8' dn CL Bedroom 16' x 15' Bonus Room 27' x 19'

# Main



# Upper



## Lower



### PicturePlan by 🕏 vis-home

Measurements may not be 100% accurate. Floor plans are provided for convenience only. Room sizes are not used to calculate area.



# Upper



# Main



# Lower





Foyer



Living Room



Living Room



Living Room



Dining Room



Dining Room



Dining Room



Kitchen



Kitchen



Kitchen



Kitchen



Kitchen



Kitchen



Family Room



Family Room



Family Room



Family Room



Powder



Foyer



Foyer



Main Bedroom



Main Bedroom



Main Bedroom



Bedroom



Bedroom



Bedroom



Bedroom



Bedroom



Bedroom



Bathroom





Bathroom



Bathroom



Laundry







CL



Bonus Room



Bonus Room



Bedroom



Bedroom



Sitting



Bathroom



Family Room



Family Room



Family Room



Family Room



Outside



Outside



Outside



Deck



Deck