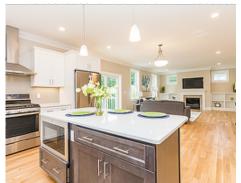

# Sitting 9' x 8' dn CL Bedroom 16' x 15' Bonus Room 27' x 19'

# Main



# Upper



## Lower



### PicturePlan by 🕏 vis-home

Measurements may not be 100% accurate. Floor plans are provided for convenience only. Room sizes are not used to calculate area.



# Upper



# Main



# Lower





Foyer



Living Room



Living Room



Living Room



Dining Room



Dining Room



Dining Room



Kitchen



Kitchen



Kitchen



Kitchen



Kitchen



Kitchen



Family Room



Family Room



Family Room



Family Room



Powder



Foyer



Foyer



Main Bedroom



Main Bedroom



Main Bedroom



Bedroom



Bedroom



Bedroom



Bedroom



Bedroom



Bedroom



Bathroom





Bathroom



Bathroom



Laundry







CL



Bonus Room



Bonus Room



Bedroom



Bedroom



Sitting



Bathroom



Family Room



Family Room



Family Room



Family Room



Outside



Outside



Outside



Deck



Deck