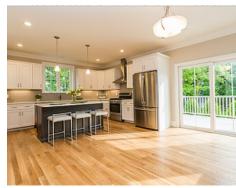

# Sitting 9' x 8' dn CL Bedroom 16' x 15' Bonus Room 27' x 19'

# Main



# Upper



## Lower



### PicturePlan by 🕏 vis-home

Measurements may not be 100% accurate. Floor plans are provided for convenience only. Room sizes are not used to calculate area.



# Upper



# Main



# Lower





Foyer



Living Room



Living Room



Living Room



Dining Room



Dining Room



Dining Room



Kitchen



Kitchen



Kitchen



Kitchen



Kitchen



Kitchen



Family Room



Family Room



Family Room



Family Room



Powder



Foyer



Foyer



Main Bedroom



Main Bedroom



Main Bedroom



Bedroom



Bedroom



Bedroom



Bedroom



Bedroom



Bedroom



Bathroom





Bathroom



Bathroom



Laundry







CL



Bonus Room



Bonus Room



Bedroom



Bedroom



Sitting



Bathroom



Family Room



Family Room



Family Room



Family Room



Outside



Outside



Outside



Deck



Deck