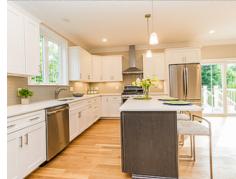

# Sitting 9' x 8' dn CL Bedroom 16' x 15' Bonus Room 27' x 19'

# Main



# Upper



## Lower



### PicturePlan by 🕏 vis-home

Measurements may not be 100% accurate. Floor plans are provided for convenience only. Room sizes are not used to calculate area.



# Upper



# Main



# Lower





Foyer



Living Room



Living Room



Living Room



Dining Room



Dining Room



Dining Room



Kitchen



Kitchen



Kitchen



Kitchen



Kitchen



Kitchen



Family Room



Family Room



Family Room



Family Room



Powder



Foyer



Foyer



Main Bedroom



Main Bedroom



Main Bedroom



Bedroom



Bedroom



Bedroom



Bedroom



Bedroom



Bedroom



Bathroom





Bathroom



Bathroom



Laundry







CL



Bonus Room



Bonus Room



Bedroom



Bedroom



Sitting



Bathroom



Family Room



Family Room



Family Room



Family Room



Outside



Outside



Outside



Deck



Deck