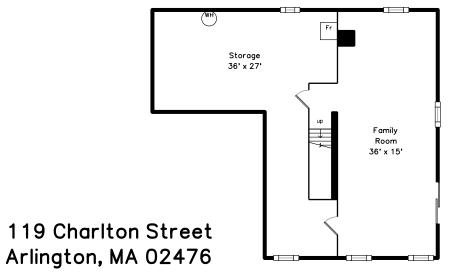

## Lower

# Lower

Foyer

Living Room

Living Room

Living Room

Dining Room

Dining Room

Dining Room

Kitchen

Kitchen

Kitchen

Kitchen

Kitchen

Kitchen

Family Room

Family Room

Family Room

Family Room

Powder

Foyer

Foyer

Main Bedroom

Main Bedroom

Main Bedroom