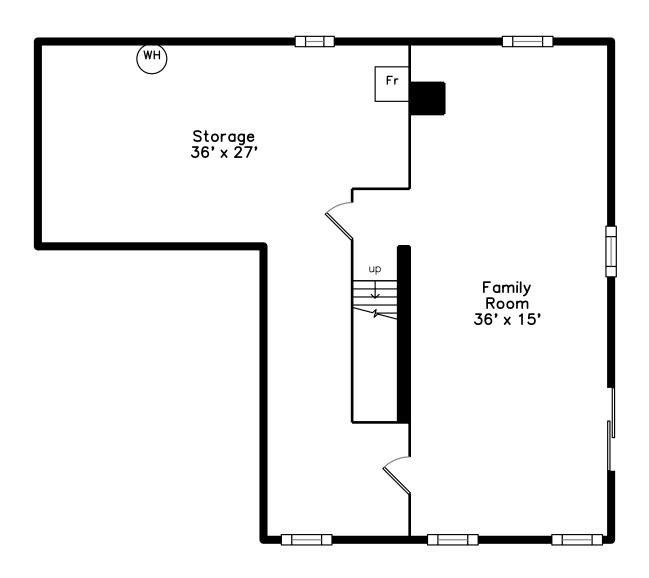

## Lower

# Lower

Foyer

Living Room

Living Room

Living Room

Dining Room

Dining Room

Dining Room

Kitchen

Kitchen

Kitchen

Kitchen

Kitchen

Kitchen

Family Room

Family Room

Family Room

Family Room

Powder

Foyer

Foyer

Main Bedroom

Main Bedroom

Main Bedroom

Bathroom

Laundry

CL

Bonus Room

Bonus Room

Bedroom

Bedroom

Sitting

Bathroom

Family Room

Family Room

Family Room

Family Room

Outside

Outside

Outside