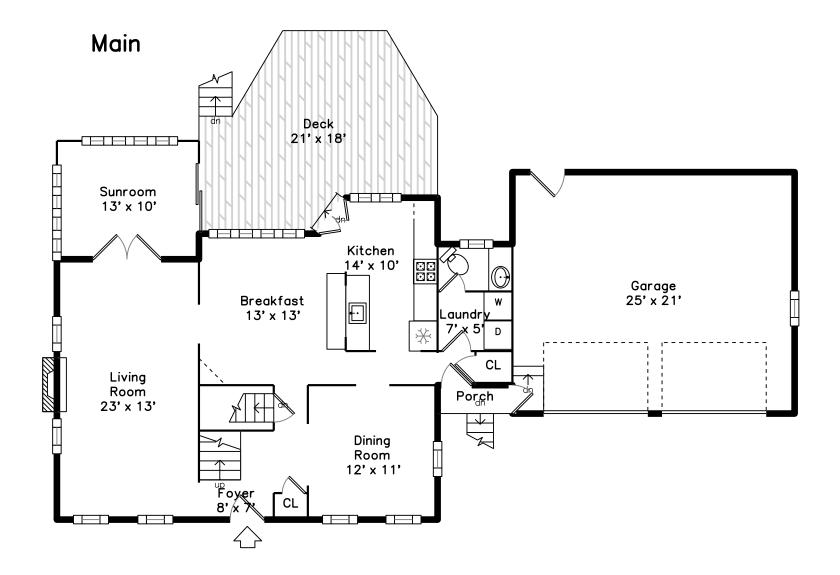

## 2 Frankay Lane Billerica, MA 01821

Dining Room

Kitchen

Dining Room

Kitchen

Kitchen

Kitchen

Breakfast

Sunroom

Laundry

Kitchen

Dining Room

Sunroom

Sunroom

Bathroom

Laundry

Bedroom

Deck

Bedroom

Deck

Bedroom

Bedroom

CL

Bedroom

Bathroom

Family Room

Bathroom

Family Room

Shop