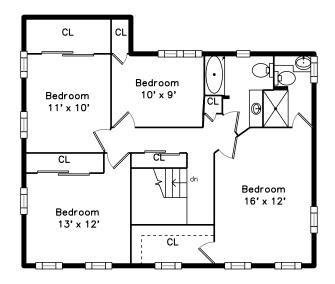

Upper





## 2 Frankay Lane Billerica, MA 01821

## PicturePlan by State vis-home Measurements may not be 100% accurate.

Measurements may not be 100% accurate. Floor plans are provided for convenience only. Room sizes are not used to calculate area.

## Upper







Outside



Back



Backyard



Backyard



Living Room



Outside



Backyard



Backyard



Foyer



Living Room



Outside



Backyard



Backyard



Living Room



Living Room



Dining Room



Kitchen



Dining Room



Kitchen



Kitchen



Kitchen



Breakfast



Sunroom



Laundry



Kitchen





Dining Room



Sunroom



Sunroom



Bathroom



Laundry



Bedroom



Deck



Bedroom



Deck



Bedroom



Bedroom



CL





Bedroom



Bathroom



Family Room



Bathroom



Family Room

Shop