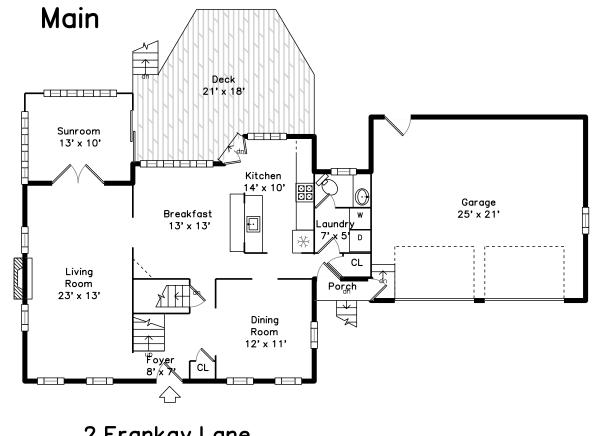

## 2 Frankay Lane Billerica, MA 01821

Dining Room

Kitchen

Dining Room

Kitchen

Kitchen

Kitchen

Breakfast

Sunroom

Laundry

Kitchen

Dining Room

Sunroom

Sunroom

Bathroom

Laundry

Bedroom

Deck

Bedroom

Deck

Bedroom

Bedroom

CL

Bedroom

Bathroom

Family Room

Bathroom

Family Room

Shop