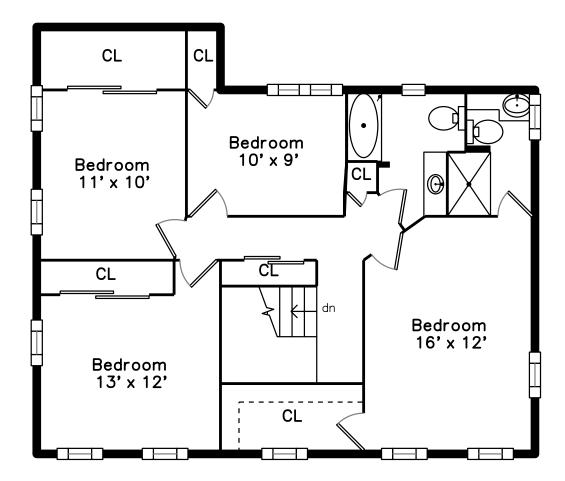

Upper





## 2 Frankay Lane Billerica, MA 01821

## PicturePlan by State vis-home Measurements may not be 100% accurate.

Measurements may not be 100% accurate. Floor plans are provided for convenience only. Room sizes are not used to calculate area.

## Upper







Outside



Back



Backyard



Backyard



Living Room



Outside



Backyard



Backyard



Foyer



Living Room



Outside



Backyard



Backyard



Living Room



Living Room



Dining Room



Kitchen



Dining Room



Kitchen



Kitchen



Kitchen



Breakfast



Sunroom



Laundry



Kitchen





Dining Room



Sunroom



Sunroom



Bathroom



Laundry



Bedroom



Deck



Bedroom



Deck



Bedroom



Bedroom



CL





Bedroom



Bathroom



Family Room



Bathroom



Family Room

Shop