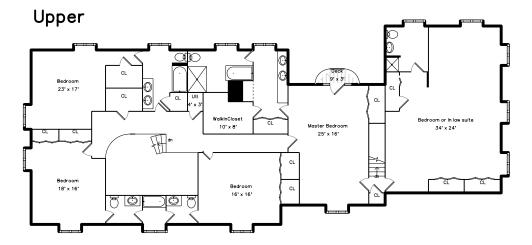

Master Bedroom

Master Bedroom

Master Bathroom

Master Bathroom

CL

Master Bathroom

Master Bathroom

WalkIn Closet

Living Room

Living Room

Living Room

Bedroom

Bedroom

Bedroom

Bedroom

Bedroom

Bedroom

Bathroom

Bathroom

Bathroom

Bathroom

Bathroom

Bathroom

Bathroom

Bathroom

Living Room

Living Room

Living Room

Living Room

Living Room

Living Room

Living Room

Bathroom

Bedroom

Bedroom