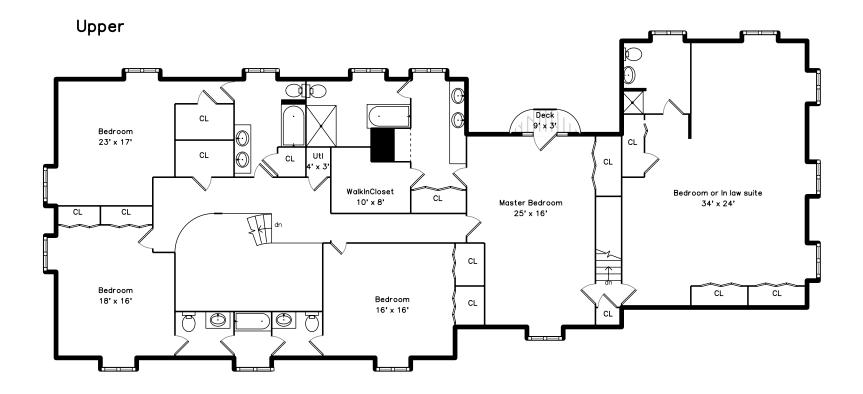

Master Bedroom

Master Bedroom

Master Bathroom

Master Bathroom

CL

Master Bathroom

Master Bathroom

WalkIn Closet

Living Room

Living Room

Living Room

Bedroom

Bedroom

Bedroom

Bedroom

Bedroom

Bedroom

Bathroom

Bathroom

Bathroom

Bathroom

Bathroom

Bathroom

Bathroom

Bathroom

Living Room

Living Room

Living Room

Living Room

Living Room

Living Room

Living Room

Bathroom

Bedroom

Bedroom