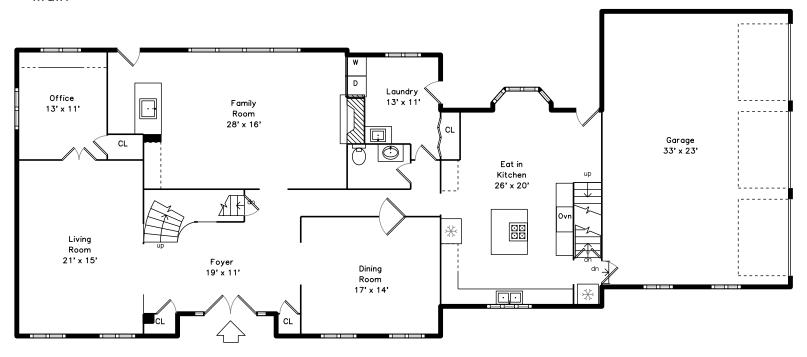

## Main

30 Grand Hill Drive Dover, MA 02030

PicturePlan by sys-home
Measurements may not be 100% accurate.

Floor plans are provided for convenience only.
Room sizes are not used to calculate area.

## Main