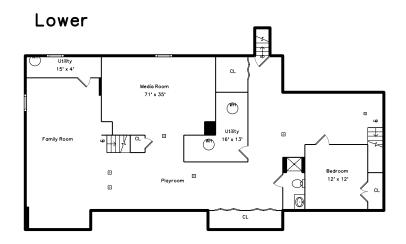

## Lower Utility 15' x 4' CL Media Room 71' x 35' $\overline{\text{WH}}$ ⊞ Utility 16' x 13' $\blacksquare$ $\blacksquare$ CL (WH) Family Room $\blacksquare$ Bedroom 12' x 12' $\blacksquare$ Playroom $\blacksquare$ CL CL