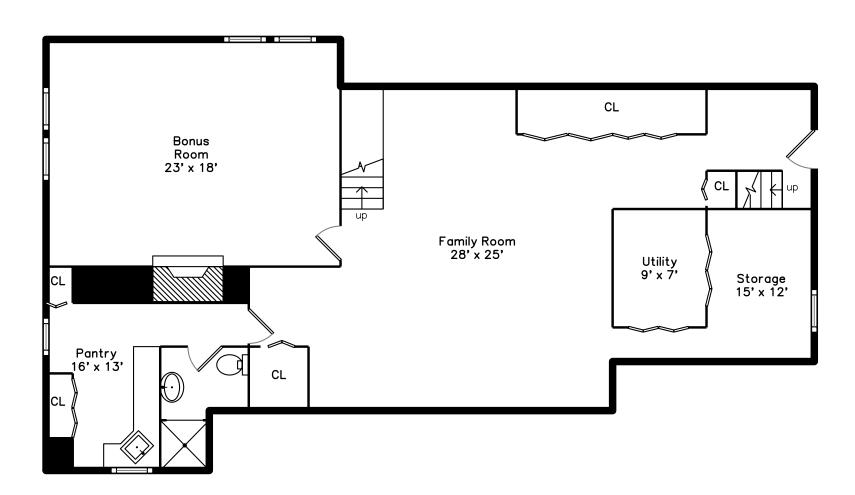

### Lower

## Lower

Outside

Outside

Outside

Outside

Outside

Outside

Outside

Recreation Room

Recreation Room

Recreation Room

Recreation Room

Powder

Porch

Master Bedroom

Master Bedroom

CL

Bathroom

Entry

Family Room

Family Room

Family Room

Storage

Bedroom