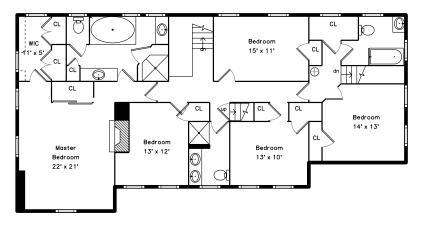

Recreation Room

Recreation Room

Recreation Room

Recreation Room

Powder

Porch

Master Bedroom

Master Bedroom

Master Bedroom

Master Bathroom

Master Bathroom

Bedroom

Bedroom

Bedroom

Bedroom

Bedroom

Bedroom

Bathroom

Bathroom

Bathroom

Bedroom

Bedroom

Office Bedroom

CL