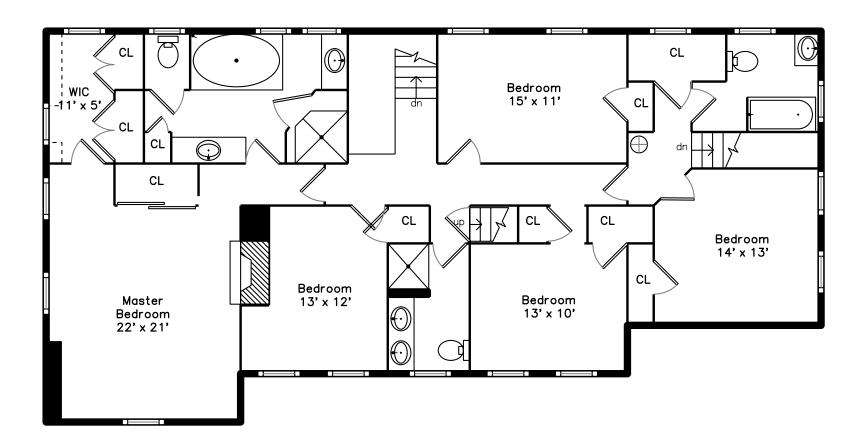

# Upper

Recreation Room

Recreation Room

Recreation Room

Recreation Room

Powder

Porch

Master Bedroom

Master Bedroom

Master Bedroom

Master Bathroom

Master Bathroom

Bedroom

Bedroom

Bedroom

Bedroom

Bedroom

Bedroom

Bedroom

Bedroom

Bathroom