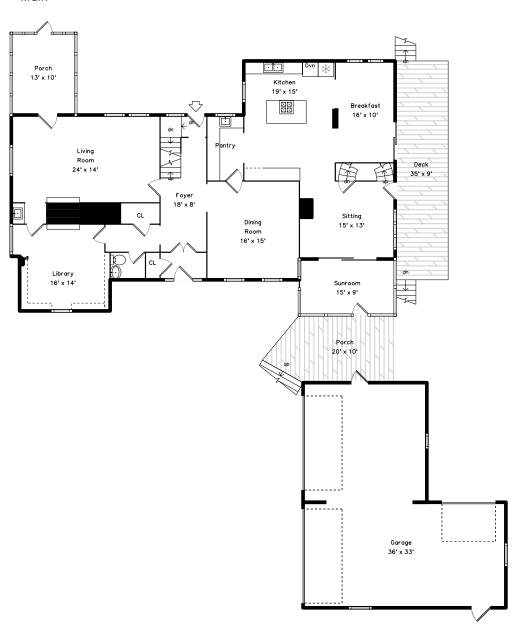

### Main

Outside

Outside

Outside

Foyer

Entry

Deck

Dining Room

Family Room

Family Room

Kitchen

Kitchen

Kitchen

Kitchen

Kitchen

Kitchen

Breakfast

Breakfast

Pantry

Sitting

Sitting

Sunroom

Sunroom

Sunroom

Bar