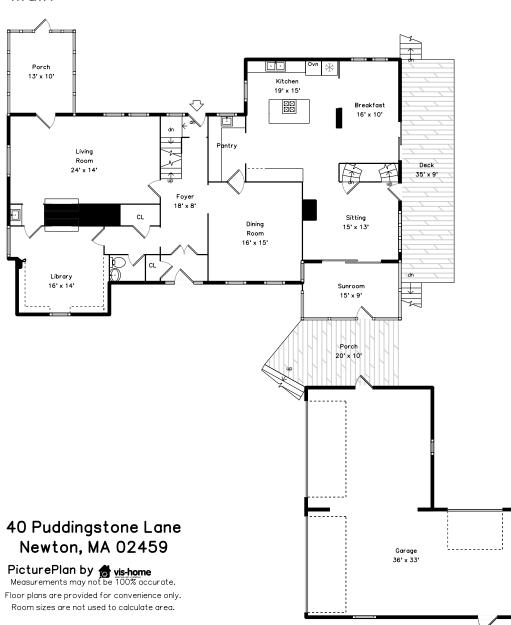

Outside

Outside

Outside

Foyer

Entry

Deck

Dining Room

Family Room

Family Room

Kitchen

Kitchen

Kitchen

Kitchen

Kitchen

Kitchen

Breakfast

Breakfast

Pantry

Sitting

Sitting

Sunroom

Sunroom

Sunroom

Bar