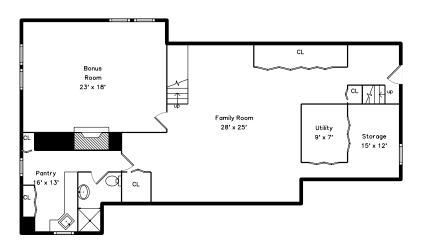

Recreation Room

Recreation Room

Recreation Room

Recreation Room

Powder

Porch

Master Bedroom

Master Bedroom

CL

Bathroom

Entry

Family Room

Family Room

Family Room

Storage

Bedroom