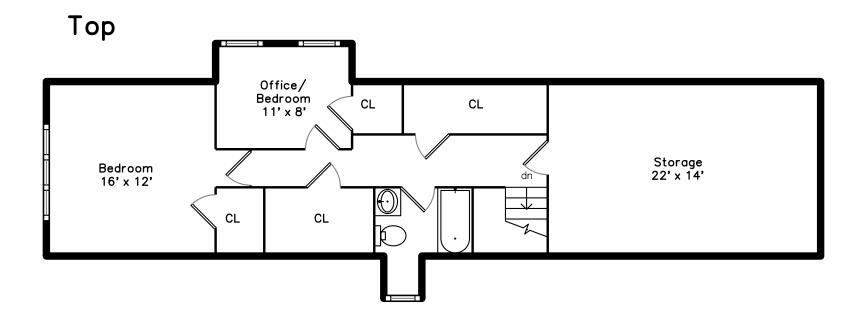

## Upper

Bedroom

Bathroom

Bathroom

Bathroom

Bedroom

Bedroom

Office Bedroom

CL

CL

Bathroom

Entry

Family Room

Family Room

Family Room

Storage

Bedroom