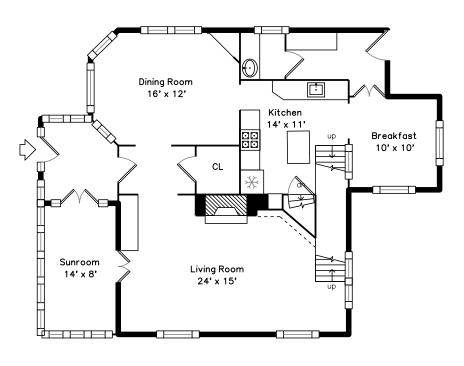

## Upper



### Lower



### Main



### 36 Hopkins Road Arlington, MA 02476

#### PicturePlan by 🙈 vis-home

Measurements may not be 100% accurate. Floor plans are provided for convenience only. Room sizes are not used to calculate area.

# Upper



# Main



# Lower







Outside



Outside



Outside



Outside



Outside



Outside



Outside



Outside



Outside



Outside



Entry



Entry



Hall



Hall



Living Room



Living Room



Living Room



Living Room



Living Room



Living Room



Dining Room



Dining Room



Dining Room



Kitchen



Kitchen



Kitchen



Kitchen



Breakfast



Breakfast



Sunroom



Sunroom



Sunroom



Mud Room



Powder



Bedroom



Bedroom



Bedroom



Bedroom



Bedroom



Bedroom



Bedroom



Bedroom



Bedroom



Bedroom



Sunroom



Sunroom



Sunroom



 ${\sf Bathr