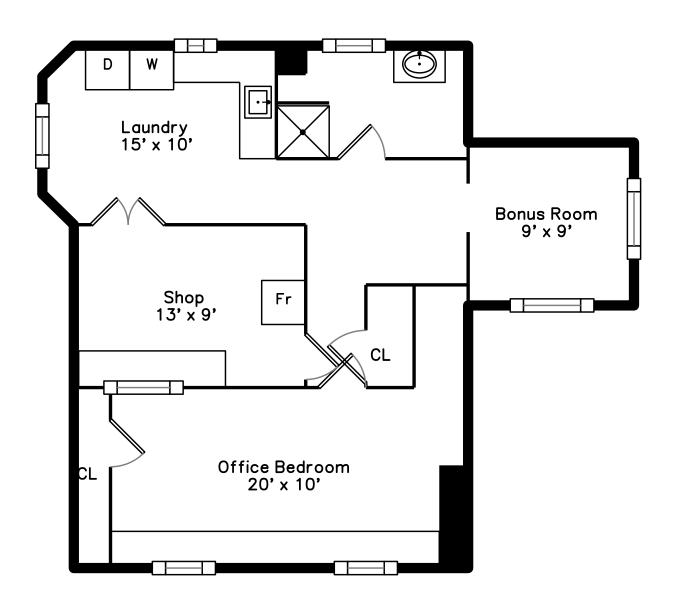

## Upper



### Lower



### Main



### 36 Hopkins Road Arlington, MA 02476

#### PicturePlan by 🙈 vis-home

Measurements may not be 100% accurate. Floor plans are provided for convenience only. Room sizes are not used to calculate area.

# Upper



# Main



# Lower







Outside



Outside



Outside



Outside



Outside



Outside



Outside



Outside



Outside



Outside



Entry



Entry



Hall



Hall



Living Room



Living Room



Living Room



Living Room



Living Room



Living Room



Dining Room



Dining Room



Dining Room



Kitchen



Kitchen



Kitchen



Kitchen



Breakfast



Breakfast



Sunroom



Sunroom



Sunroom



Mud Room



Powder



Bedroom



Bedroom



Bedroom



Bedroom



Bedroom



Bedroom



Bedroom



Bedroom



Bedroom



Bedroom



Sunroom



Sunroom



Sunroom



 ${\sf Bathroom}$ 



Office Bedroom



Office Bedroom