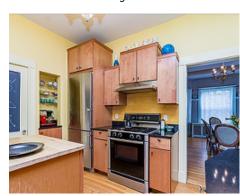

## Upper



### Lower



### Main



### 36 Hopkins Road Arlington, MA 02476

#### PicturePlan by 🙈 vis-home

Measurements may not be 100% accurate. Floor plans are provided for convenience only. Room sizes are not used to calculate area.

# Upper



# Main



# Lower







Outside



Outside



Outside



Outside



Outside



Outside



Outside



Outside



Outside



Outside



Entry



Entry



Hall



Hall



Living Room



Living Room



Living Room



Living Room



Living Room



Living Room



Dining Room



Dining Room



Dining Room



Kitchen



Kitchen



Kitchen



Kitchen



Breakfast



Breakfast



Sunroom



Sunroom



Sunroom



Mud Room



Powder



Bedroom



Bedroom



Bedroom



Bedroom



Bedroom



Bedroom



Bedroom



Bedroom



Bedroom



Bedroom



Sunroom



Sunroom



Sunroom



 ${\sf Bathroom}$ 



Office Bedroom



Office Bedroom