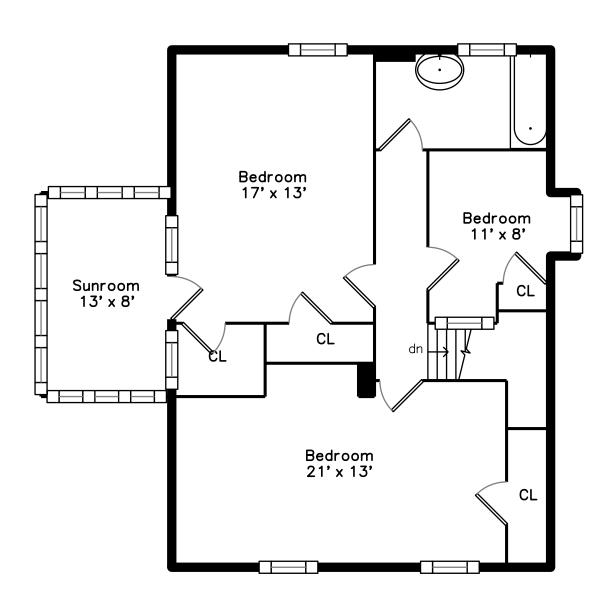

## Upper



### Lower



### Main



### 36 Hopkins Road Arlington, MA 02476

#### PicturePlan by 🙈 vis-home

Measurements may not be 100% accurate. Floor plans are provided for convenience only. Room sizes are not used to calculate area.

# Upper



# Main



# Lower







Outside



Outside



Outside



Outside



Outside



Outside



Outside



Outside



Outside



Outside



Entry



Entry



Hall



Hall



Living Room



Living Room



Living Room



Living Room



Living Room



Living Room



Dining Room



Dining Room



Dining Room



Kitchen



Kitchen



Kitchen



Kitchen



Breakfast



Breakfast



Sunroom



Sunroom



Sunroom



Mud Room



Powder



Bedroom



Bedroom



Bedroom



Bedroom



Bedroom



Bedroom



Bedroom



Bedroom



Bedroom



Bedroom



Sunroom



Sunroom



Sunroom



 ${\sf Bathroom}$ 



Office Bedroom



Office Bedroom