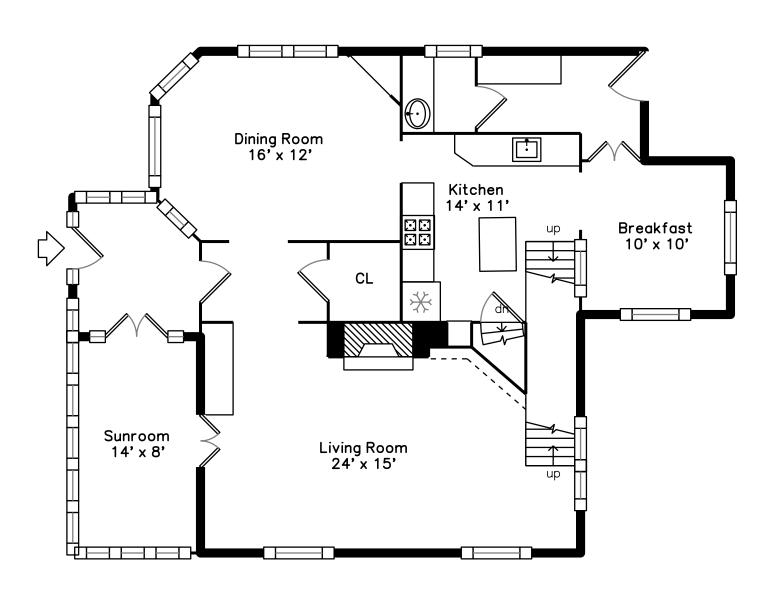

### Main

Living Room

Living Room

Living Room

Living Room

Living Room

Dining Room

Dining Room

Dining Room

Kitchen

Kitchen

Kitchen

Kitchen

Breakfast

Breakfast

Sunroom

Sunroom

Sunroom

Mud Room

Powder

Bedroom

Bedroom

Bedroom

Bedroom

Bedroom