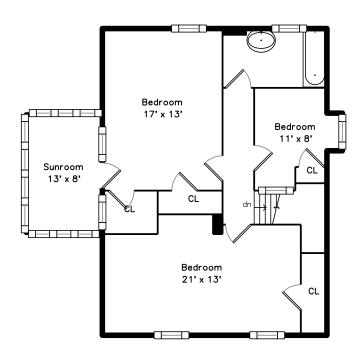

## Upper



### Lower



### Main



### 36 Hopkins Road Arlington, MA 02476

#### PicturePlan by 🙈 vis-home

Measurements may not be 100% accurate. Floor plans are provided for convenience only. Room sizes are not used to calculate area.

# Upper



# Main



# Lower







Outside



Outside



Outside



Outside



Outside



Outside



Outside



Outside



Outside



Outside



Entry



Entry



Hall



Hall



Living Room



Living Room



Living Room



Living Room



Living Room



Living Room



Dining Room



Dining Room



Dining Room



Kitchen



Kitchen



Kitchen



Kitchen



Breakfast



Breakfast



Sunroom



Sunroom



Sunroom



Mud Room



Powder



Bedroom



Bedroom



Bedroom



Bedroom



Bedroom



Bedroom



Bedroom



Bedroom



Bedroom



Bedroom



Sunroom



Sunroom