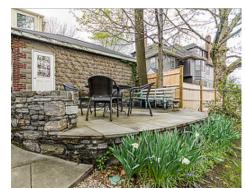

## Upper



### Lower



### Main



### 36 Hopkins Road Arlington, MA 02476

#### PicturePlan by 🙈 vis-home

Measurements may not be 100% accurate. Floor plans are provided for convenience only. Room sizes are not used to calculate area.

# Upper



# Main



# Lower







Outside



Outside



Outside



Outside



Outside



Outside



Outside



Outside



Outside



Outside



Entry



Entry



Hall



Hall



Living Room



Living Room



Living Room



Living Room



Living Room



Living Room



Dining Room



Dining Room



Dining Room



Kitchen



Kitchen



Kitchen



Kitchen



Breakfast



Breakfast



Sunroom



Sunroom



Sunroom



Mud Room



Powder



Bedroom



Bedroom



Bedroom



Bedroom



Bedroom



Bedroom



Bedroom



Bedroom



Bedroom



Bedroom



Sunroom



Sunroom



Sunroom



 ${\sf Bathroom}$ 



Office Bedroom



Office Bedroom