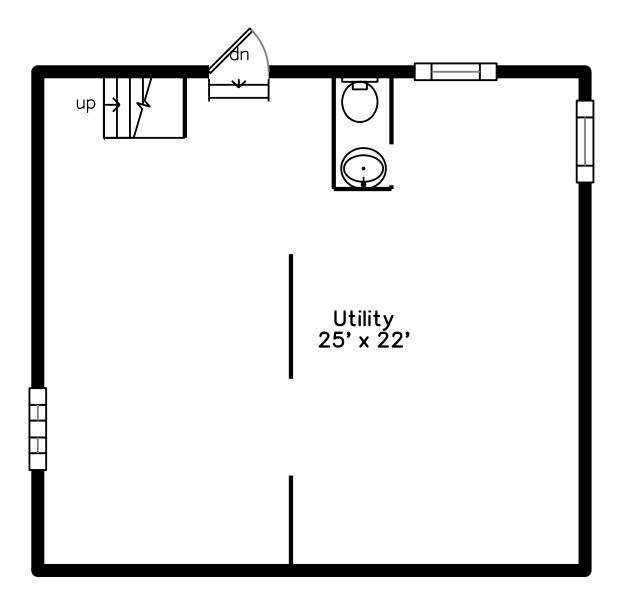

## Lower

Outside

Backyard

Back

Outside

Backyard

Living Room

Living Room

Bedroom

Bedroom

Bedroom

Storage

Bedroom

Bedroom

Bathroom

Utility