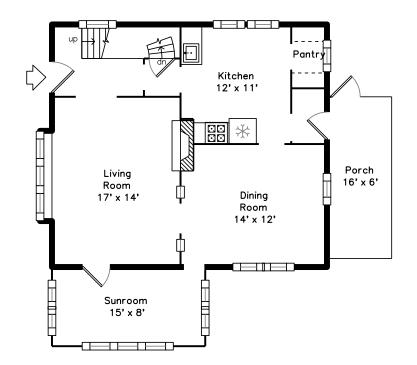

#### Main

Living Room

Living Room

Living Room

Outside

Backyard

Living Room

Living Room

Dining Room

Dining Room

Kitchen

Dining Room

Kitchen

140

Dining Room

Kitchen

Kitchen

Sunroom

Porch

Kitchen

Sunroom

Porch

Kitchen

Sunroom

Hall