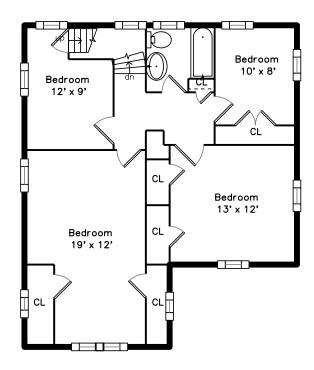

### Upper

Bedroom

Bedroom

Bedroom

Storage

Bedroom

Bedroom

Bathroom

Utility

Bedroom

VI

Bedroom

Storage