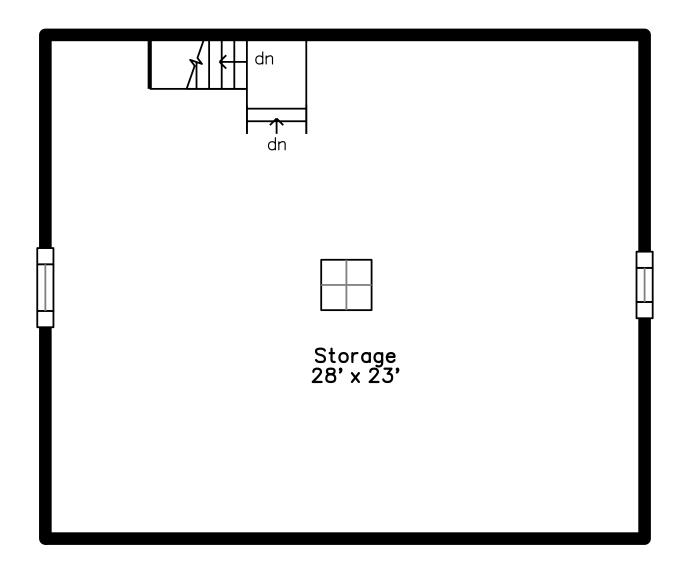

Main

dn dn Storage 28' x 23'



Upper



Lower



#### 7 Bremen Terrace Boston, MA 02130 PicturePlan by <u>∰ vishom</u>e

Measurements may not be 100% accurate. Floor plans are provided for convenience only. Room sizes are not used to calculate area.

# Тор



### Upper



#### Main



## Lower





Outside



Backyard



Back



Outside





Backyard



Living Room



Living Room



Living Room



Living Room



Living Room



Outside



Backyard



Living Room



Living Room



Dining Room



Dining Room



Kitchen



Dining Room



Kitchen

140



Dining Room



Kitchen



Kitchen



Sunroom



Porch



Kitchen



Sunroom



Porch



Kitchen

Sunroom







Hall





Bedroom



Bedroom



Bedroom



Storage



Bedroom



Bedroom



Bathroom



Utility



Bedroom

VI

Bedroom



Storage