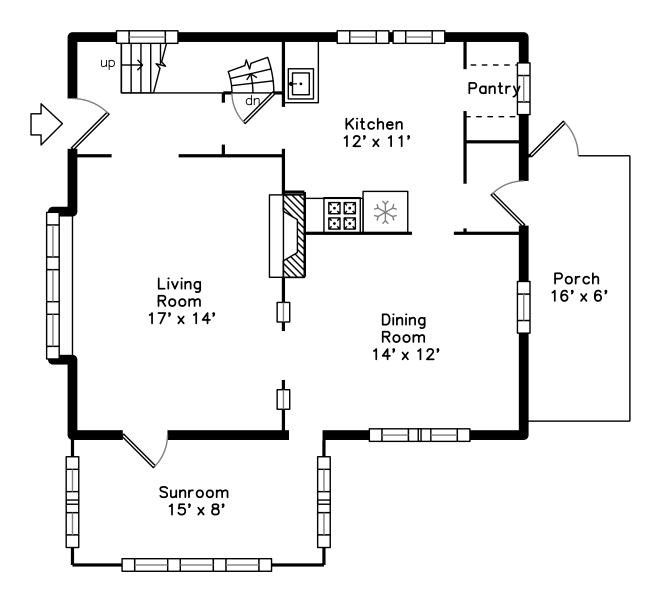

#### Main

Living Room

Living Room

Living Room

Outside

Backyard

Living Room

Living Room

Dining Room

Dining Room

Kitchen

Dining Room

Kitchen

140

Dining Room

Kitchen

Kitchen

Sunroom

Porch

Kitchen

Sunroom

Porch

Kitchen

Sunroom

Hall