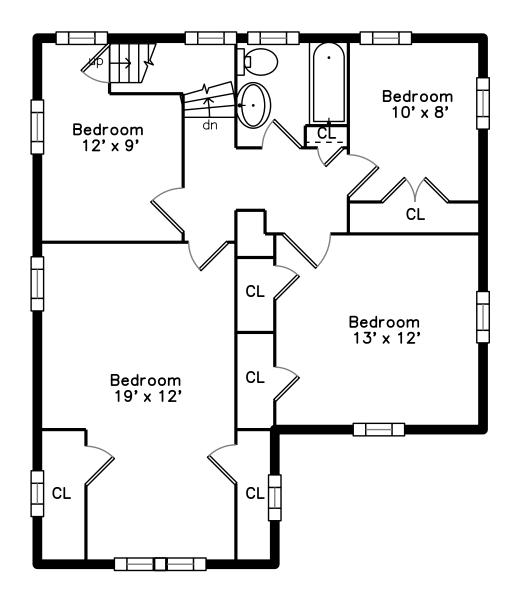

### Upper

Bedroom

Bedroom

Bedroom

Storage

Bedroom

Bedroom

Bathroom

Utility

Bedroom

VI

Bedroom

Storage