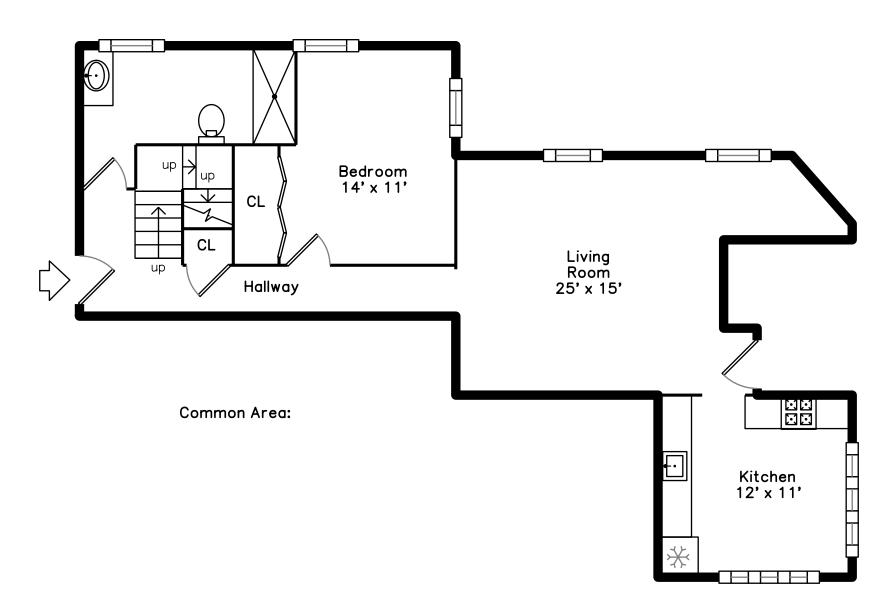

## Main

Outside

Outside

Outside

Outside

Outside

Outside

Outside

Outside

Commonarea

Commonarea

Commonarea

Commonarea

Foyer

Living Room

Living Room

Living Room

Living Room

Living Room

Kitchen

Kitchen

Kitchen

Bedroom

Bedroom