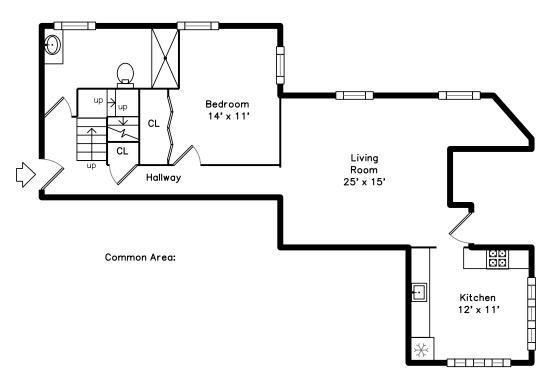

## Main

Outside

Outside

Outside

Outside

Outside

Outside

Outside

Outside

Commonarea

Commonarea

Commonarea

Commonarea

Foyer

Living Room

Living Room

Living Room

Living Room

Living Room

Kitchen

Kitchen

Kitchen

Bedroom

Bedroom