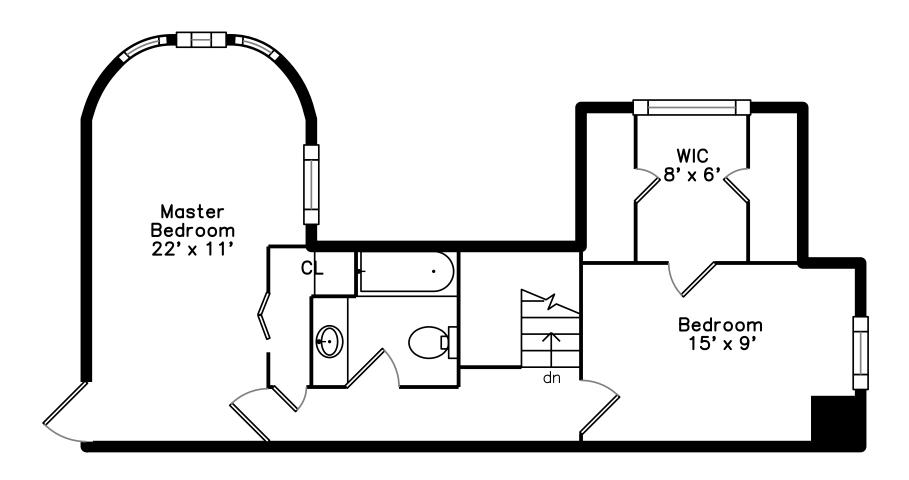

## Master Bedroom 22' x 11' Bedroom 15' x 9'

## Main



100 Common St 6 Belmont, MA 02478

PicturePlan by sys-home
Measurements may not be 100% accurate.

Floor plans are provided for convenience only. Room sizes are not used to calculate area.

## Upper



## Main





Outside



Outside



Outside



Outside



Outside



Outside



Outside



Outside



Commonarea



Commonarea



Commonarea



Commonarea



Foyer



Living Room



Living Room



Living Room



Living Room



Living Room



Kitchen



Kitchen



Kitchen



Bedroom



Bedroom



Bedroom View



Bedroom View



Bedroom View



Bathroom



Bathroom



Bathroom



Bedroom



Bedroom



Bedroom





Bedroom



Bedroom



Bedroom



WalkIn Closet



Bathroom



Bathroom