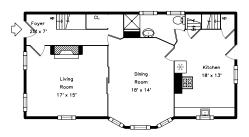

#### 229 Upper 460



223 Upper 460



229 Basement 460



223 Basement 460



223 Top



223 Main 460



229 Main 459



223 Boylston St Brookline, MA 02445

#### PicturePlan by 👸 vis-home

Measurements may not be 100% accurate.
Floor plans are provided for convenience only.
Room sizes are not used to calculate area.

#### 223 Main 460



## 223 Upper 460



# 223 Top



## 223 Basement 460



### 229 Main 459



## 229 Upper 460



## 229 Basement 460





223 Boylston Street, Brookline



Outside



Outside



Outside



Shop



Shop



Shop



Shop



Shop



Shop



Shop



Shop



Shop





Shop



Shop

View









Shop







Shop



Shop



Shop



Shop



Shop



Outside



Outside



Outside



Outside



Living Room



Living Room



Dining Room



Dining Room



Kitchen



Kitchen



Kitchen



Bathroom



Bedroom



Bedroom



Bedroom



Bedroom



Bedroom



Bedroom



Bathroom



Utility