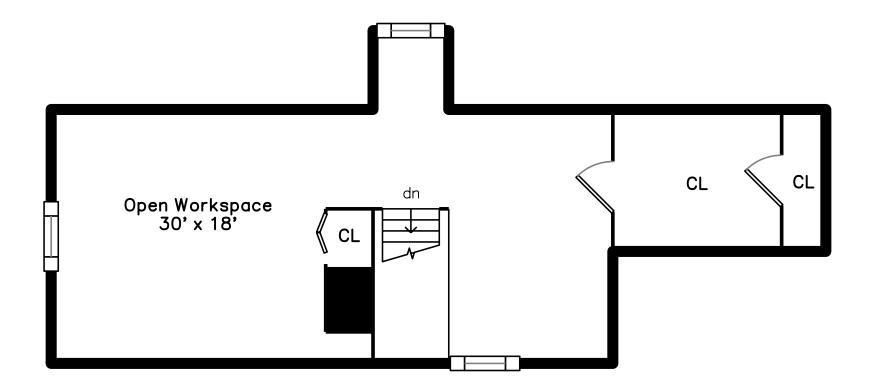

#### 229 Upper 460



223 Upper 460



229 Basement 460



223 Basement 460



223 Top



223 Main 460



229 Main 459



223 Boylston St Brookline, MA 02445

#### PicturePlan by 👸 vis-home

Measurements may not be 100% accurate.
Floor plans are provided for convenience only.
Room sizes are not used to calculate area.

#### 223 Main 460



## 223 Upper 460



# 223 Top



## 223 Basement 460



### 229 Main 459



## 229 Upper 460



## 229 Basement 460





223 Boylston Street, Brookline



Outside



Outside



Outside



Shop



Shop



Shop



Shop



Shop



Shop



Shop



Shop



Shop





Shop



Shop

View









Shop







Shop



Shop



Shop



Shop



Shop



Outside



Outside



Outside



Outside



Living Room



Living Room



Dining Room



Dining Room



Kitchen



Kitchen



Kitchen



Bathroom



Bedroom



Bedroom



Bedroom



Bedroom



Bedroom



Bedroom



Bathroom



Utility



Utility



Utility



Utility



Utility





Utility

Storage