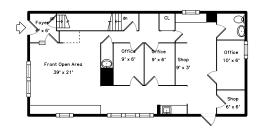

#### 229 Upper 460



223 Upper 460



229 Basement 460



223 Basement 460



223 Top



223 Main 460



229 Main 459



223 Boylston St Brookline, MA 02445

#### PicturePlan by 👸 vis-home

Measurements may not be 100% accurate.
Floor plans are provided for convenience only.
Room sizes are not used to calculate area.

#### 223 Main 460



## 223 Upper 460



# 223 Top



## 223 Basement 460



### 229 Main 459



## 229 Upper 460



## 229 Basement 460





223 Boylston Street, Brookline



Outside



Outside



Outside



Shop



Shop



Shop



Shop



Shop



Shop



Shop



Shop



Shop





Shop



Shop

View









Shop







Shop



Shop



Shop



Shop



Shop



Outside



Outside



Outside



Outside



Living Room



Living Room



Dining Room



Dining Room



Kitchen



Kitchen



Kitchen



Bathroom



Bedroom



Bedroom



Bedroom



Bedroom



Bedroom



Bedroom



Bathr