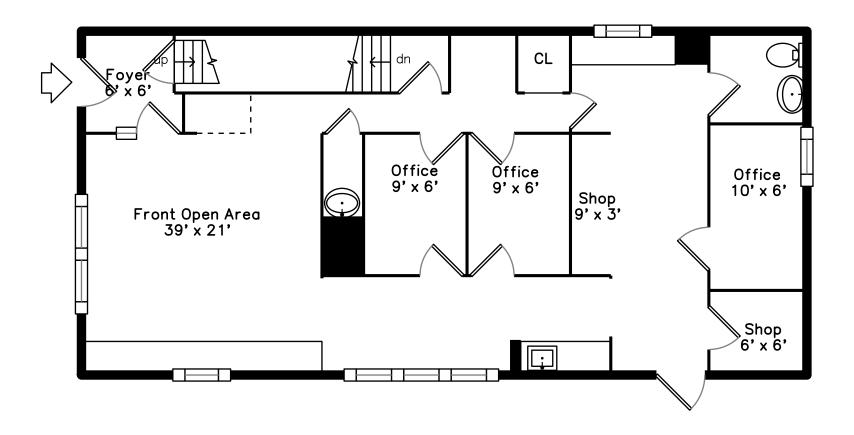

#### 229 Upper 460



223 Upper 460



229 Basement 460



223 Basement 460



223 Top



223 Main 460



229 Main 459



223 Boylston St Brookline, MA 02445

#### PicturePlan by 👸 vis-home

Measurements may not be 100% accurate.
Floor plans are provided for convenience only.
Room sizes are not used to calculate area.

#### 223 Main 460



## 223 Upper 460



# 223 Top



## 223 Basement 460



### 229 Main 459



## 229 Upper 460



## 229 Basement 460





223 Boylston Street, Brookline



Outside



Outside



Outside



Shop



Shop



Shop



Shop



Shop



Shop



Shop



Shop



Shop





Shop



Shop

View









Shop







Shop



Shop



Shop



Shop



Shop



Outside



Outside



Outside



Outside



Living Room



Living Room



Dining Room



Dining Room



Kitchen



Kitchen



Kitchen



Bathroom



Bedroom



Bedroom



Bedroom



Bedroom



Bedroom



Bedroom



Bathroom



Utility



Utility



Utility



Utility



Utility





Utility

Storage