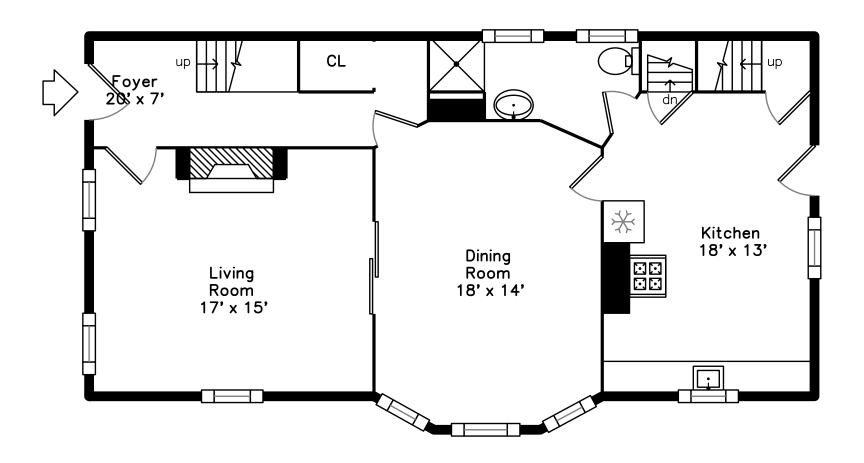

#### 229 Upper 460



223 Upper 460



229 Basement 460



223 Basement 460



223 Top



223 Main 460



229 Main 459



223 Boylston St Brookline, MA 02445

#### PicturePlan by 👸 vis-home

Measurements may not be 100% accurate.
Floor plans are provided for convenience only.
Room sizes are not used to calculate area.

#### 223 Main 460



## 223 Upper 460



# 223 Top



## 223 Basement 460



### 229 Main 459



## 229 Upper 460



## 229 Basement 460





223 Boylston Street, Brookline



Outside



Outside



Outside



Shop



Shop



Shop



Shop



Shop



Shop



Shop



Shop



Shop





Shop



Shop

View









Shop







Shop



Shop



Shop



Shop



Shop



Outside



Outside



Outside



Outside



Living Room



Living Room



Dining Room



Dining Room



Kitchen



Kitchen



Kitchen



Bathroom



Bedroom



Bedroom



Bedroom



Bedroom



Bedroom



Bedroom



Bathroom



Utility



Utility



Utility



Utility



Utility





Utility

Storage