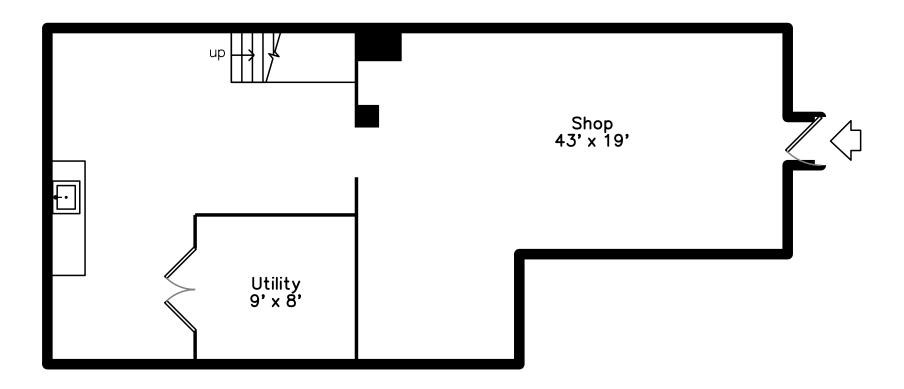

#### 229 Upper 460



223 Upper 460



229 Basement 460



223 Basement 460



223 Top



223 Main 460



229 Main 459



223 Boylston St Brookline, MA 02445

#### PicturePlan by 👸 vis-home

Measurements may not be 100% accurate.
Floor plans are provided for convenience only.
Room sizes are not used to calculate area.

#### 223 Main 460



## 223 Upper 460



# 223 Top



## 223 Basement 460



### 229 Main 459



## 229 Upper 460



## 229 Basement 460





223 Boylston Street, Brookline



Outside



Outside



Outside



Shop



Shop



Shop



Shop



Shop



Shop



Shop



Shop



Shop





Shop



Shop

View









Shop







Shop



Shop



Shop



Shop



Shop



Outside



Outside



Outside



Outside



Living Room



Living Room



Dining Room



Dining Room



Kitchen



Kitchen



Kitchen



Bathroom



Bedroom



Bedroom



Bedroom



Bedroom



Bedroom



Bedroom



Bathroom



Utility



Utility



Utility



Utility



Utility





Utility

Storage