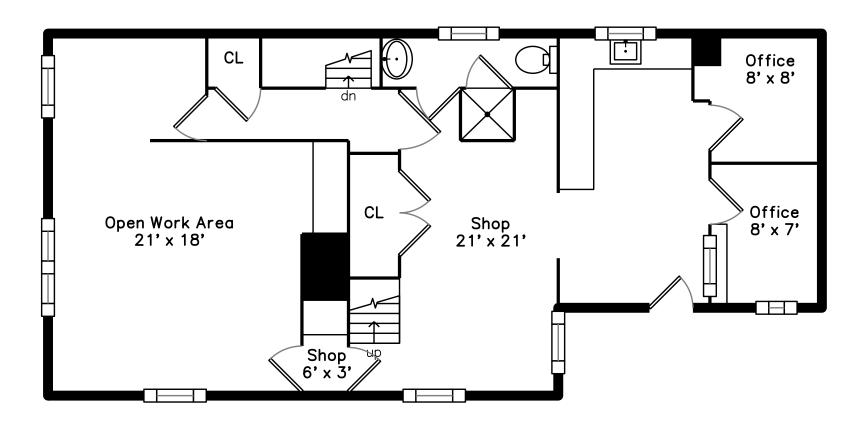

#### 229 Upper 460



223 Upper 460



229 Basement 460



223 Basement 460



223 Top



223 Main 460



229 Main 459



223 Boylston St Brookline, MA 02445

#### PicturePlan by 👸 vis-home

Measurements may not be 100% accurate.
Floor plans are provided for convenience only.
Room sizes are not used to calculate area.

#### 223 Main 460



## 223 Upper 460



# 223 Top



## 223 Basement 460



### 229 Main 459



## 229 Upper 460



## 229 Basement 460





223 Boylston Street, Brookline



Outside



Outside



Outside



Shop



Shop



Shop



Shop



Shop



Shop



Shop



Shop



Shop





Shop



Shop

View









Shop







Shop



Shop



Shop



Shop



Shop



Outside



Outside



Outside



Outside



Living Room



Living Room



Dining Room



Dining Room



Kitchen



Kitchen



Kitchen



Bathroom



Bedroom



Bedroom



Bedroom



Bedroom



Bedroom



Bedroom



Bathroom



Utility



Utility



Utility



Utility



Utility





Utility

Storage