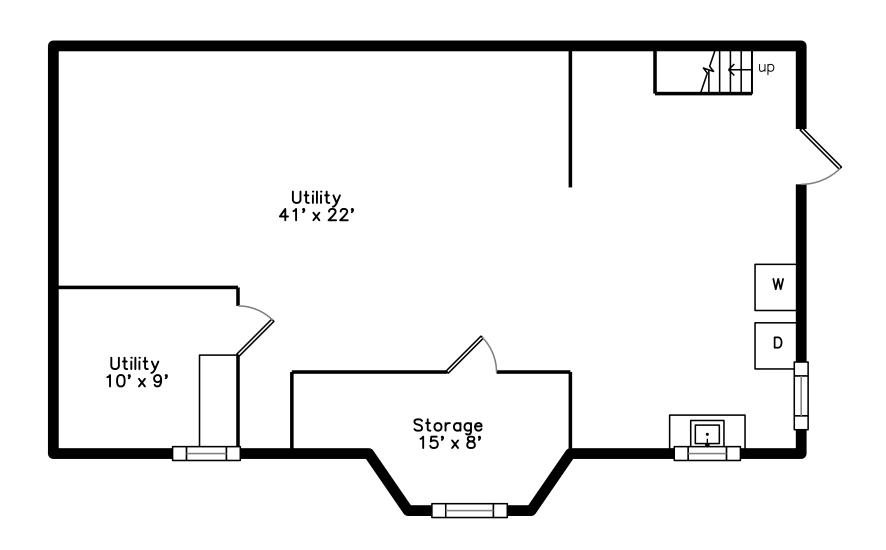

## 229 Basement 460

223 Boylston Street, Brookline

Outside

Outside

Outside

Shop

Shop

Shop

Bedroom

Bathroom

Utility

Utility

Utility

Utility

Utility

Utility

Storage