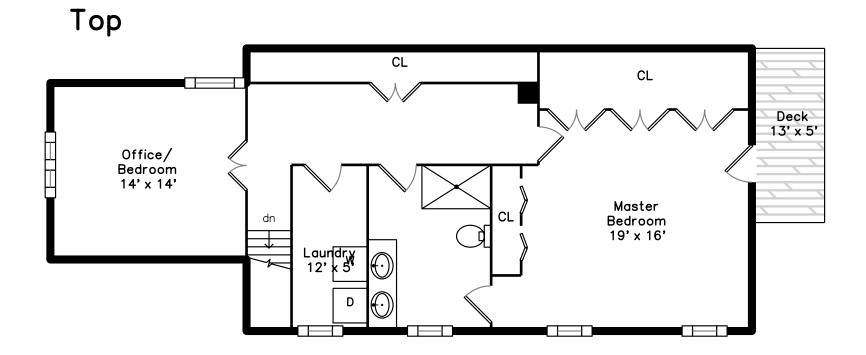

Deck

Bathroom

Hall

Main Bedroom

Main Bedroom

Main Bathroom

Office/Bedroom

Main Bathroom

Main Bedroom

Office/Bedroom

Deck