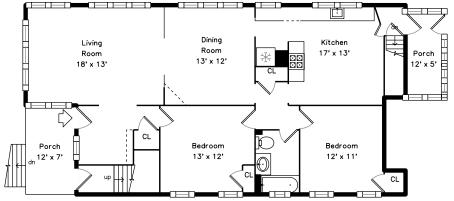

# Main

Outside

Entry

Dining Room

Kitchen

Bedroom

Outside

Living Room

Dining Room

Kitchen

Bedroom

Patio

Living Room

Kitchen

Kitchen

Bedroom

Bathroom

Dining Room

Living Room

Dining Room

Living Room

Kitchen

Kitchen

Sunroom