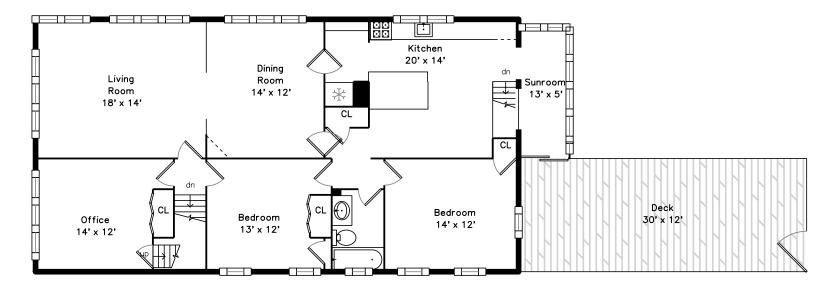

# Main

Outside

Entry

Dining Room

Kitchen

Bedroom

Outside

Living Room

Dining Room

Kitchen

Bedroom

Patio

Living Room

Kitchen

Kitchen

Bedroom

Bathroom

Dining Room

Living Room

Dining Room

Living Room

Kitchen

Kitchen

Sunroom

Kitchen

Kitchen

Sunroom

Kitchen

Bedroom

Office

Deck

Office