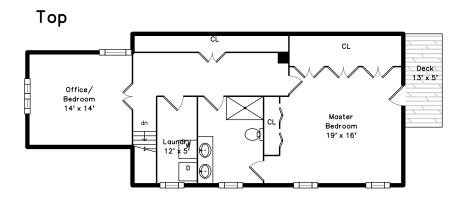

Deck

Bathroom

Hall

Main Bedroom

Main Bedroom

Main Bathroom

Office/Bedroom

Main Bathroom

Main Bedroom

Office/Bedroom

Deck