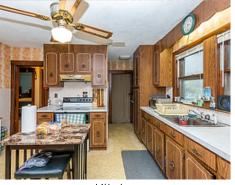

### Upper



#### Main



#### 307 Fellsway West St Medford, MA 02155

PicturePlan by 👩 vis-home

Measurements may not be 100% accurate. Floor plans are provided for convenience only. Room sizes are not used to calculate area.



## Upper



# Main





Outside



Entry



Dining Room



Kitchen



Bedroom



Outside



Living Room



Dining Room



Kitchen



Bedroom



Patio



Living Room



Kitchen



Kitchen



Bedroom



Bathroom



Dining Room



Living Room



Dining Room



Living Room



Kitchen



Kitchen



Sunroom







Kitchen





Kitchen



Sunroom



Kitchen



Bedroom



Office



Deck



Office



Deck



Bathroom



Hall



Main Bedroom



Main Bedroom



Main Bathroom



Office/Bedroom



Main Bathroom







Main Bedroom



Office/Bedroom



Deck