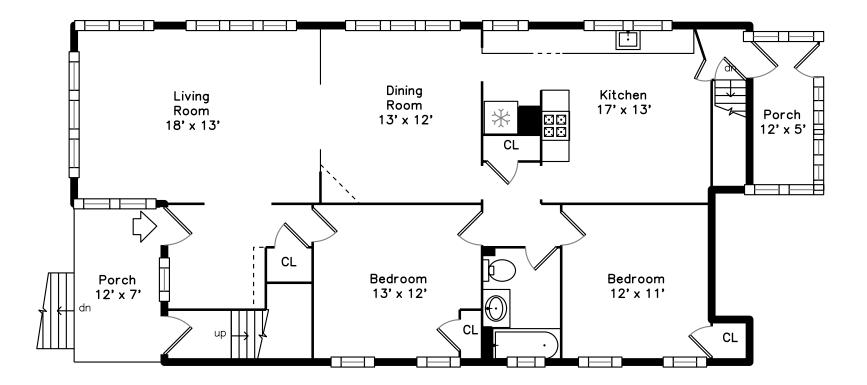

Bathroom

Dining Room

Living Room

Dining Room

Living Room

Kitchen

Kitchen

Sunroom

Kitchen

Kitchen

Sunroom

Kitchen

Bedroom

Office

Deck

Office

Deck

Bathroom

Hall

Main Bedroom

Main Bedroom

Main Bathroom

Office/Bedroom

Main Bathroom

Main Bedroom

Office/Bedroom

Deck