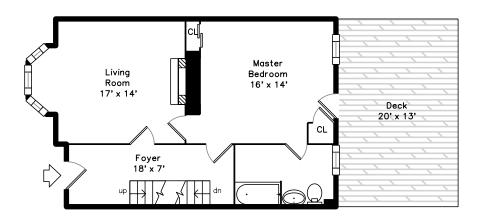

### Upper

## Upper

Master Bedroom

Master Bedroom

Master Bedroom

Bathroom

Bathroom

Deck

Deck

Living Room