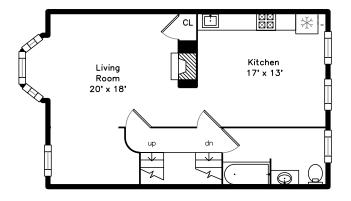

## Main

Living Room

Living Room

Kitchen

Kitchen

Bathroom

Bathroom

Bedroom

Bedroom