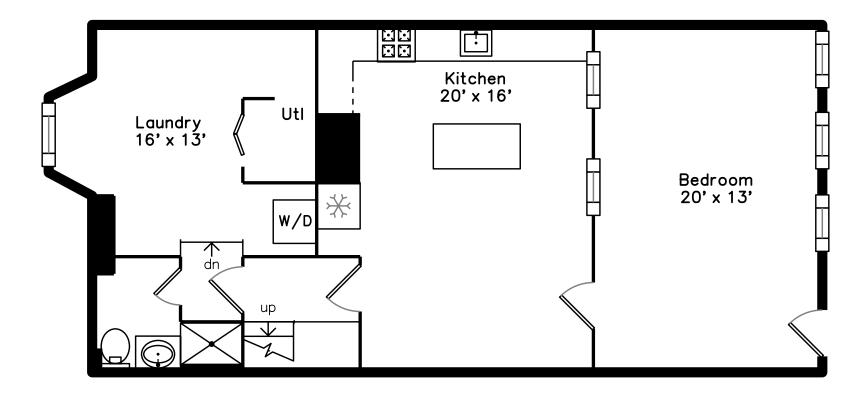

### Lower

Outside

Outside

Outside

Backyard

Backyard

Living Room

Living Room

Bedroom

Bedroom

Laundry

Laundry

Bathroom

Bathroom