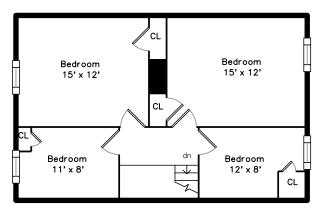

#### Main

Bedroom

Bedroom

Bedroom

Bedroom

Kitchen

Kitchen

Kitchen

Kitchen

Bedroom

Bedroom

Laundry

Laundry

Bathroom

Bathroom