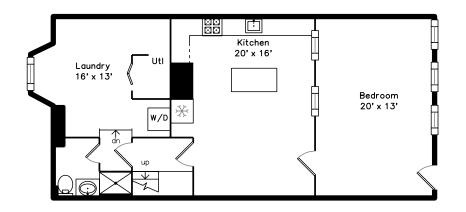

#### Lower

### Lower

Outside

Outside

Outside

Backyard

Backyard

Living Room

Living Room

Bedroom

Bedroom

Laundry

Laundry

Bathroom

Bathroom