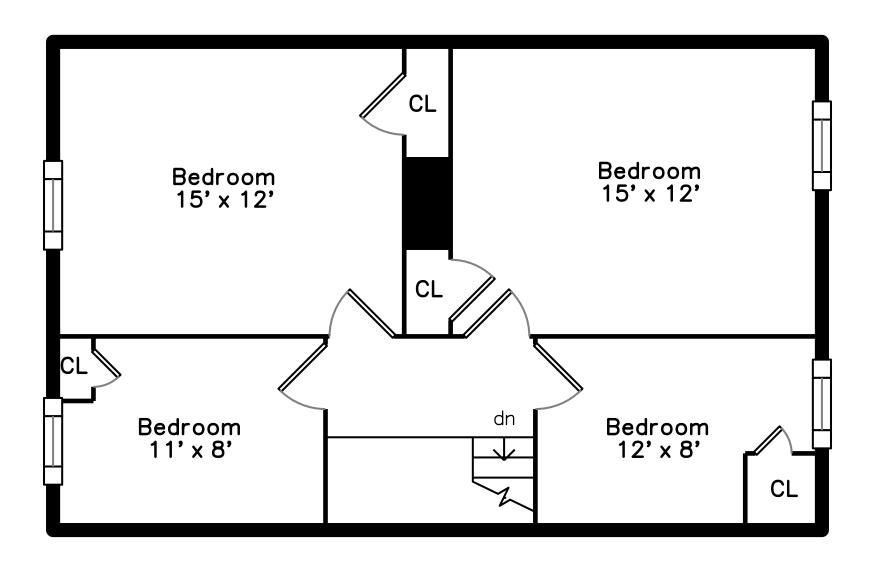

## Upper

Bedroom

Bedroom

Bedroom

Bedroom

Kitchen

Kitchen

Kitchen

Kitchen