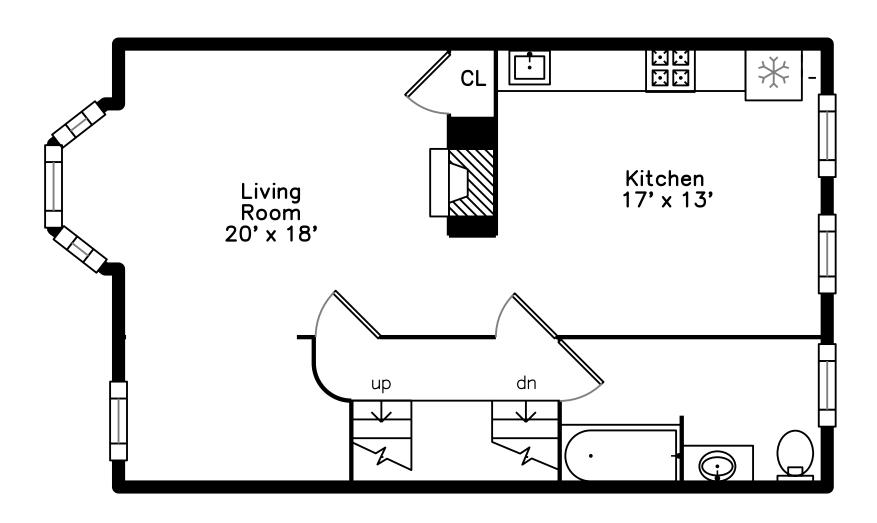

## Main

Living Room

Living Room

Kitchen

Kitchen

Bathroom

Bathroom

Bedroom

Bedroom