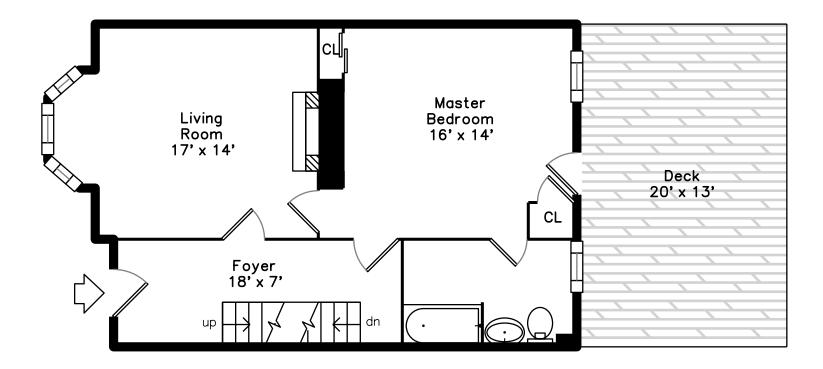

# Top

Master Bedroom

Master Bedroom

Master Bedroom

Bathroom

Bathroom

Deck

Deck

Living Room