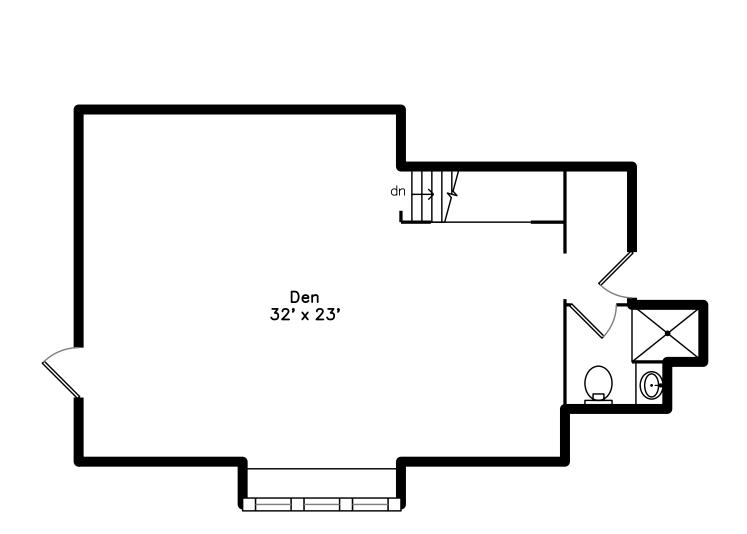

Upper



Тор







## PicturePlan by 👩 vis-home

Measurements may not be 100% accurate. Floor plans are provided for convenience only. Room sizes are not used to calculate area.

## **Top Addition**





Тор







Main



Outside



Backyard



Outside



Foyer



Office



Outside



Backyard



Outside



Dining Room



Living Room



Backyard



Garage



Foyer



Dining Room



Living Room



Living Room



Kitchen



Kitchen



Family Room



Mud Room



Living Room



Kitchen



Kitchen



Family Room



Bedroom



Living Room



Kitchen



Kitchen



Family Room



Bathroom



Bathroom



Powder



Deck



Bedroom



Deck



Bathroom



Bedroom



Bathroom



Main Bathroom



Bedroom



Bathroom



Main Bathroom



Bedroom



Laundry



WalkIn Closet



Den



Bathroom



Main Bedroom



Main Bedroom