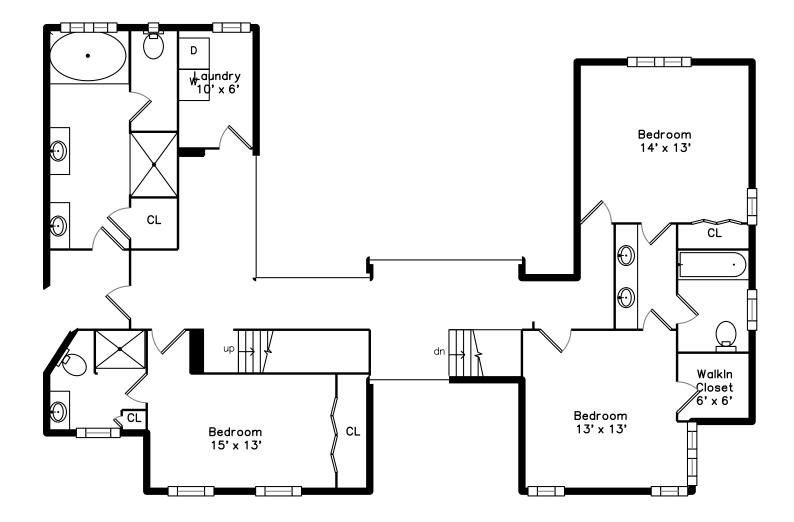

Bathroom

Main Bathroom

Bedroom

Bathroom

Main Bathroom

Bedroom

Laundry

WalkIn Closet