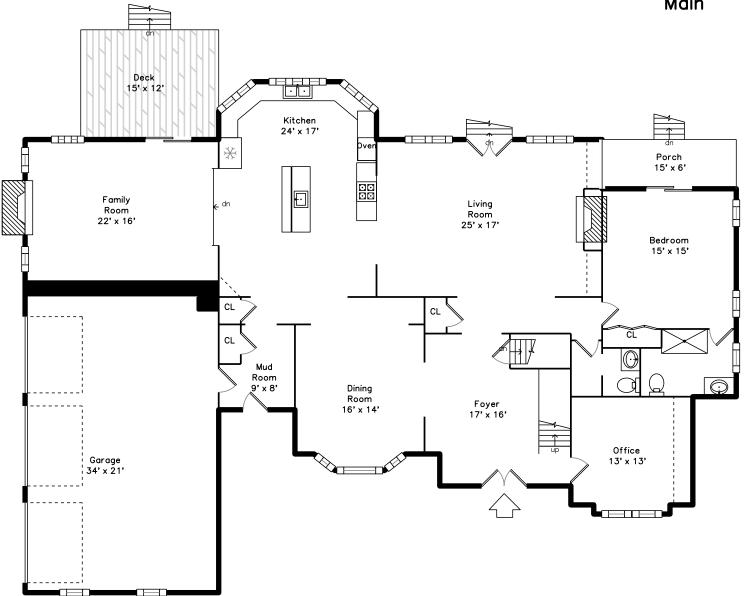

## **Top Addition**

Тор

Main

Outside

Backyard

Outside

Foyer

Office

Outside

Backyard

Outside

Dining Room

Living Room

Backyard

Garage

Foyer

Dining Room

Living Room

Living Room

Kitchen

Kitchen

Family Room

Mud Room

Living Room

Kitchen

Kitchen

Family Room

Bedroom

Living Room

Kitchen

Kitchen

Family Room

Bathroom

Bathroom

Powder

Deck

Bedroom

Deck

Bathroom

Bedroom