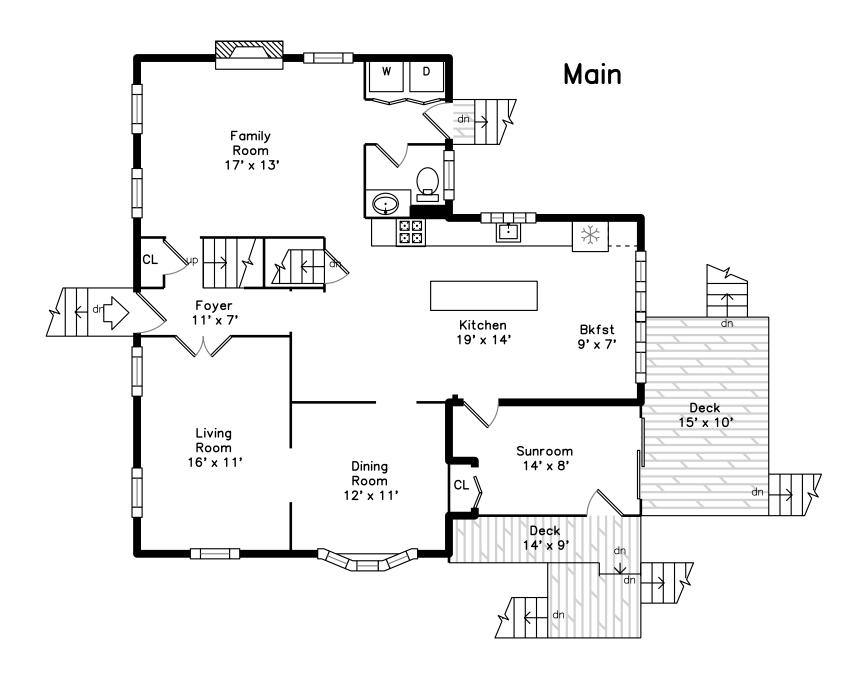

## 1 Villanova Drive Westford, MA 01886

PicturePlan by vishome Measurements may not be 100% accurate.

Floor plans are provided for convenience only. Room sizes are not used to calculate area.

Backyard

Backyard

Backyard

Backyard

Backyard

Backyard

Foyer

Living Room

Living Room

Living Room

Living Room

Dining Room

Dining Room

Dining Room

Kitchen

Kitchen

Kitchen

Kitchen

Breakfast

Breakfast

Family Room

Family Room

Family Room

Family Room

Sunroom

Powder Room

Laundry

Deck

Bedroom

Bedroom

Bedroom

Bedroom