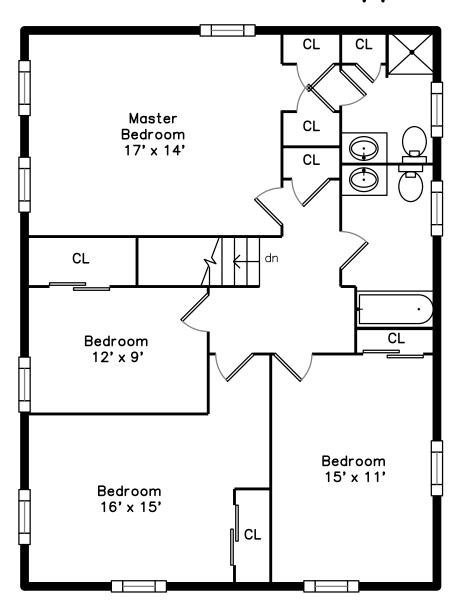

## 1 Villanova Drive Westford, MA 01886

PicturePlan by vishome Measurements may not be 100% accurate.

Floor plans are provided for convenience only. Room sizes are not used to calculate area.

Backyard

Backyard

Backyard

Backyard

Backyard

Backyard

Foyer

Living Room

Living Room

Living Room

Living Room

Dining Room

Dining Room

Dining Room

Kitchen

Kitchen

Kitchen

Kitchen

Breakfast

Breakfast

Family Room

Family Room

Family Room

Family Room

Sunroom

Powder Room

Laundry

Deck

Bedroom

Bedroom

Bedroom

Bedroom