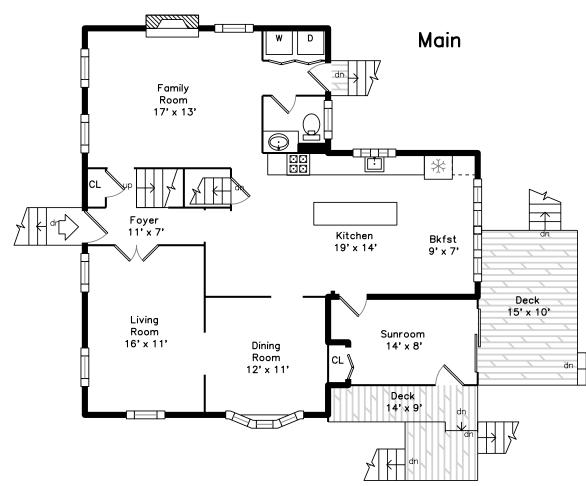

## Upper CL Master CL Bedroom 17' x 14' CL CL CL Bedroom 12' x 9' Bedroom 15' x 11' Bedroom 16' x 15' ∥ CL

Bedroom

Master Bedroom

Master Bedroom

Master Bedroom

Bathroom

Master Bathroom