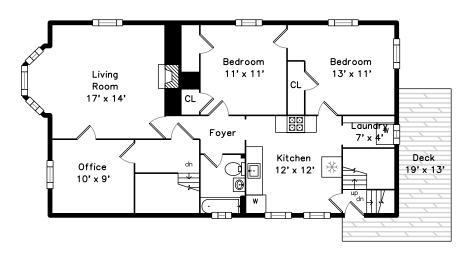

## 15 Goldsmith St Boston, MA 02130

PicturePlan by 👩 vis-home

Measurements may not be 100% accurate. Floor plans are provided for convenience only. Room sizes are not used to calculate area.