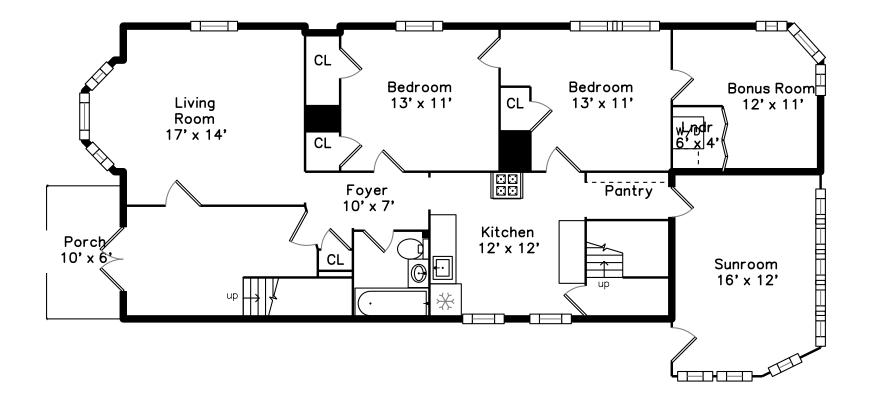

## 15 Goldsmith St Boston, MA 02130

PicturePlan by 👩 vis-home

Measurements may not be 100% accurate. Floor plans are provided for convenience only. Room sizes are not used to calculate area.

## Main

Outside

Backyard

Entry

Living Room

Kitchen

Outside

Backyard

Foyer

Living Room

Kitchen

Outside

Entry

Living Room

Kitchen

Pantry

Bedroom

Laundry

Bedroom

Bonus Room

Sunroom

Living Room

Kitchen

Kitchen

Bedroom

Bonus Room

Bathroom

Kitchen

Kitchen

Kitchen

Bedroom

Office