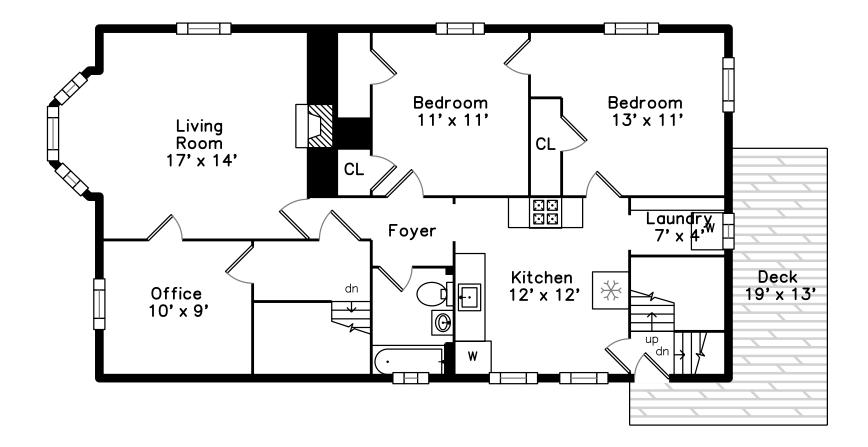

## 15 Goldsmith St Boston, MA 02130

PicturePlan by 👩 vis-home

Measurements may not be 100% accurate. Floor plans are provided for convenience only. Room sizes are not used to calculate area.