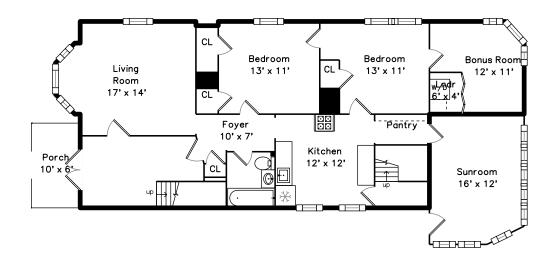

## 15 Goldsmith St Boston, MA 02130

PicturePlan by 👩 vis-home

Measurements may not be 100% accurate. Floor plans are provided for convenience only. Room sizes are not used to calculate area.