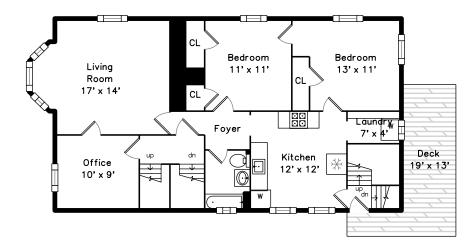

## 15 Goldsmith St Boston, MA 02130

PicturePlan by 👩 vis-home

Measurements may not be 100% accurate. Floor plans are provided for convenience only. Room sizes are not used to calculate area.