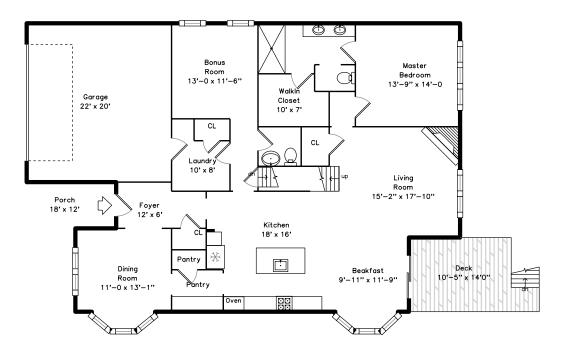

### Main

## Main

Dining Room

Dining Room

Dining Room

Dining Room

Living Room

Living Room

Living Room

Breakfast

Breakfast

Kitchen

Kitchen

Kitchen

Kitchen

Kitchen

Kitchen

KitchenDining

Kitchen

Pantry

Pantry

Main Bedroom

Main Bedroom

Main Bedroom

Main Bedroom

Main Bedroom

Main Bathroom

Bathroom

Main Bathroom

Main Bathroom

Bonus Room

Bonus Room

Bonus Room

Bathroom

Bathroom

Laundry

Laundry

Deck

Deck

Deck

Deck

Bedroom

Living Room

Kitchen

Breakfast