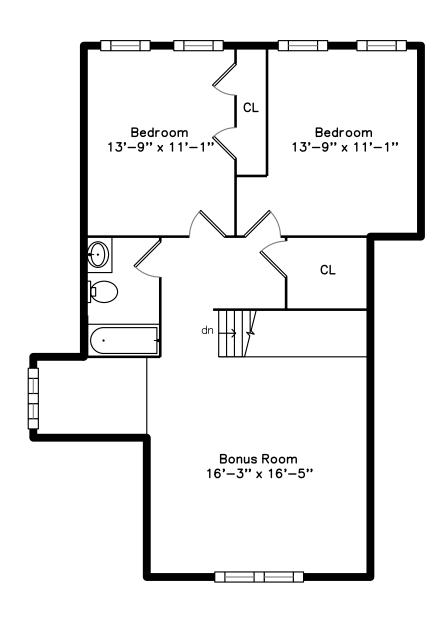

# Upper

Bedroom

 ${\sf Bedroom}$ 

Bedroom

Bedroom

Bedroom

Bonus Room

Bonus Room

Bonus Room