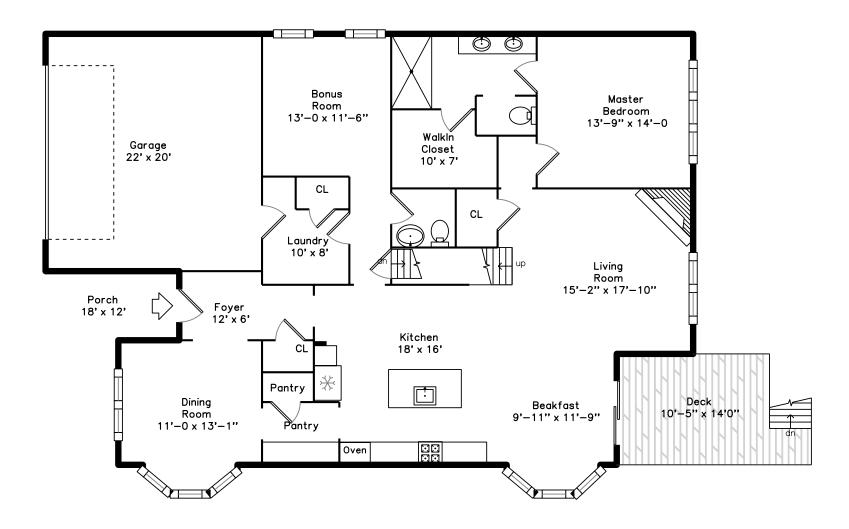

# Upper



### **Basement**



### Main



### 15 Jackson Drive Holliston, MA 01746

#### PicturePlan by # vis-home

Measurements may not be 100% accurate. Floor plans are provided for convenience only. Room sizes are not used to calculate area.

# Upper



## Main



# **Basement**





Outside



Outside



Outside



Outside



Outside



Back



Foyer



Dining Room



Dining Room



Dining Room



Dining Room



Living Room



Living Room



Living Room



Breakfast



Breakfast



Kitchen



Kitchen



Kitchen



Kitchen



Kitchen



Kitchen



KitchenDining



Kitchen



Pantry



Pantry



Main Bedroom



Main Bedroom



Main Bedroom



Main Bedroom



Main Bedroom



Main Bathroom



Bathroom



Main Bathroom



Main Bathroom



Bonus Room



Bonus Room



Bonus Room



Bathroom



Bathroom



Laundry



Laundry



Deck



Deck



Deck



Deck



Bedroom



Bedroom



 ${\sf Bedroom}$ 



Bedroom



Bedroom



Bedroom



Bonus Room



Bonus Room



Bonus Room



Bonus Room



Bonus Room



Bathroom



Bathroom



Bathroom



Bathroom



Fami