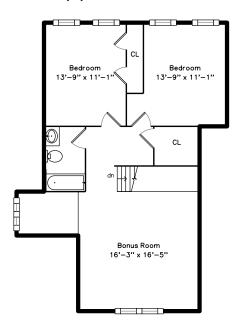

# Upper

Bedroom

 ${\sf Bedroom}$ 

Bedroom

Bedroom

Bedroom

Bonus Room

Bonus Room

Bonus Room