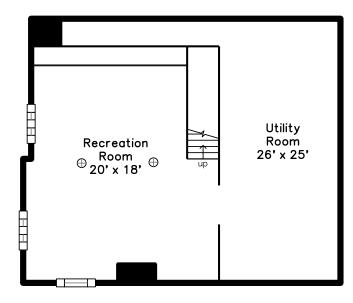

Upper



### Lower



Upper Deck D 18' x 12' Laundry 8' x 7' Kitchen Sun 16' x 12' Room 23' x 8' Living Room . 25' x 11' Foyer 13' x 8' Dining Room . 13' x 12' CL <u>ل</u>ک

#### 59 Horace Road Belmont, MA 02478 PicturePlan by <u>averhome</u>

Measurements may not be 100% accurate. Floor plans are provided for convenience only. Room sizes are not used to calculate area.

# Upper



### Upper



## Lower





Outside



Outside



Outside



Foyer



Outside



Living Room



Family Room



Kitchen





Living Room



Dining Room



Kitchen







Dining Room



Laundry

Deck



Bedroom



Bedroom



Hall



Bedroom



Main Bathroom



Main Bathroom



Bedroom



Sunroom



Bathroom



**Recreation Room**