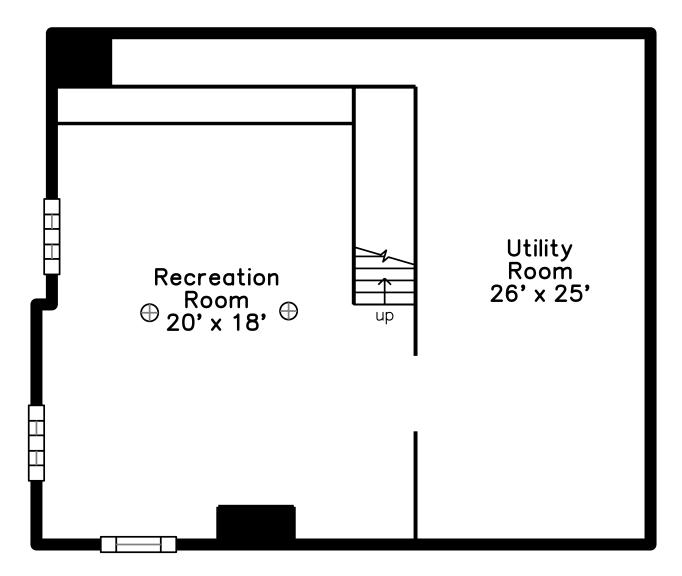

Upper



### Lower



Upper Deck D 18' x 12' Laundry 8' x 7' Kitchen Sun 16' x 12' Room 23' x 8' Living Room . 25' x 11' Foyer 13' x 8' Dining Room . 13' x 12' CL <u>ل</u>ک

#### 59 Horace Road Belmont, MA 02478 PicturePlan by <u>averhome</u>

Measurements may not be 100% accurate. Floor plans are provided for convenience only. Room sizes are not used to calculate area.

# Upper



### Upper



## Lower





Outside



Outside



Outside



Foyer



Outside



Living Room



Family Room



Kitchen





Living Room



Dining Room



Kitchen







Dining Room



Laundry

Deck



Bedroom



Bedroom



Hall



Bedroom



Main Bathroom



Main Bathroom



Bedroom



Sunroom



Bathroom



**Recreation Room**