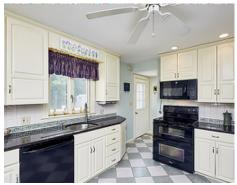

### Lower

Upper Deck D 18' x 12' Laundry 8' x 7' Kitchen Sun 16' x 12' Room 23' x 8' Living Room . 25' x 11' Foyer 13' x 8' Dining Room . 13' x 12' CL <u>ل</u>ک

Kitchen

Living Room

Dining Room

Kitchen

Dining Room

Laundry

Deck

Bedroom