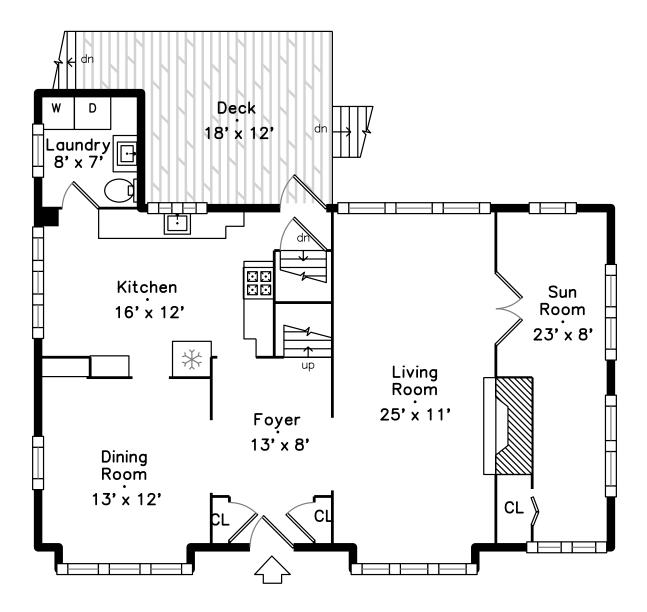

### Lower

Upper Deck D 18' x 12' Laundry 8' x 7' Kitchen Sun 16' x 12' Room 23' x 8' Living Room . 25' x 11' Foyer 13' x 8' Dining Room . 13' x 12' CL <u>ل</u>ک