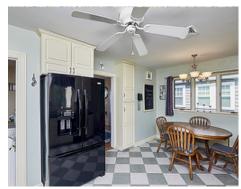

Upper



### Lower



Upper Deck D 18' x 12' Laundry 8' x 7' Kitchen Sun 16' x 12' Room 23' x 8' Living Room . 25' x 11' Foyer 13' x 8' Dining Room . 13' x 12' CL <u>ل</u>ک

#### 59 Horace Road Belmont, MA 02478 PicturePlan by <u>averhome</u>

Measurements may not be 100% accurate. Floor plans are provided for convenience only. Room sizes are not used to calculate area.

# Upper



### Upper



## Lower





Outside



Outside



Outside



Foyer



Outside



Living Room



Family Room



Kitchen





Living Room



Dining Room



Kitchen







Dining Room



Laundry

Deck



Bedroom



Bedroom



Hall



Bedroom



Main Bathroom



Main Bathroom



Bedroom



Sunroom



Bathroom



**Recreation Room**