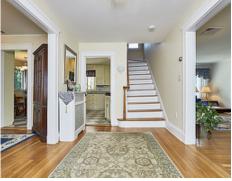

### Lower

Upper Deck D 18' x 12' Laundry 8' x 7' Kitchen Sun 16' x 12' Room 23' x 8' Living Room . 25' x 11' Foyer 13' x 8' Dining Room . 13' x 12' CL <u>ل</u>ک

## Lower

Outside

Outside

Outside

Foyer

Outside

Living Room

Family Room

Kitchen

Living Room

Dining Room

Kitchen

Dining Room

Laundry

Deck

Bedroom