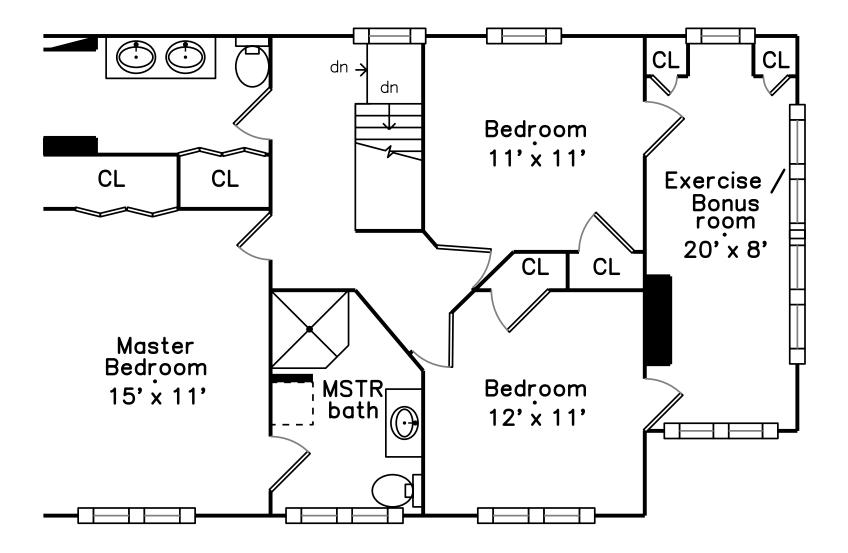

Upper



### Lower



Upper Deck D 18' x 12' Laundry 8' x 7' Kitchen Sun 16' x 12' Room 23' x 8' Living Room . 25' x 11' Foyer 13' x 8' Dining Room . 13' x 12' CL <u>ل</u>ک

#### 59 Horace Road Belmont, MA 02478 PicturePlan by <u>averhome</u>

Measurements may not be 100% accurate. Floor plans are provided for convenience only. Room sizes are not used to calculate area.

# Upper



### Upper



## Lower





Outside



Outside



Outside



Foyer



Outside



Living Room



Family Room



Kitchen





Living Room



Dining Room



Kitchen







Dining Room



Laundry

Deck



Bedroom



Bedroom



Hall



Bedroom



Main Bathroom



Main Bathroom



Bedroom



Sunroom



Bathroom



**Recreation Room**