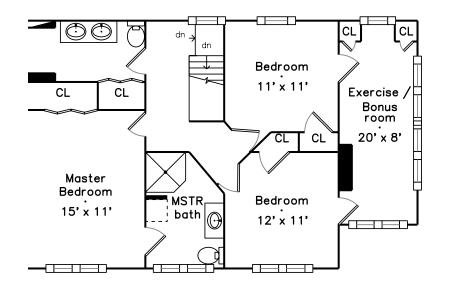

Upper



### Lower



Upper Deck D 18' x 12' Laundry 8' x 7' Kitchen Sun 16' x 12' Room 23' x 8' Living Room . 25' x 11' Foyer 13' x 8' Dining Room . 13' x 12' CL <u>ل</u>ک

#### 59 Horace Road Belmont, MA 02478 PicturePlan by <u>averhome</u>

Measurements may not be 100% accurate. Floor plans are provided for convenience only. Room sizes are not used to calculate area.

# Upper



### Upper



## Lower





Outside



Outside



Outside



Foyer



Outside



Living Room



Family Room



Kitchen





Living Room



Dining Room



Kitchen







Dining Room



Laundry

Deck



Bedroom



Bedroom



Hall



Bedroom



Main Bathroom



Main Bathroom



Bedroom



Sunroom



Bathroom



**Recreation Room**