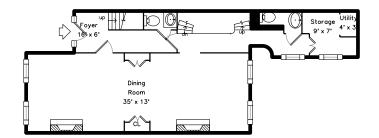

#### Garden

### Garden

Outside

Hall

Dining Room

Dining Room

Dining Room

Dining Room

Hall