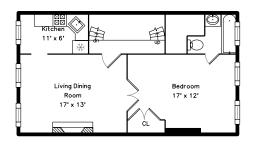

#### Fifth Floor



#### Third Floor



#### 71 Charles Street Boston, MA 02114

#### PicturePlan by 🙈 vis-home

Measurements may not be 100% accurate. Floor plans are provided for convenience only. Room sizes are not used to calculate area.

#### Forth Floor



#### Parlor



#### Garden



# Fifth Floor



## Forth Floor



## Third Floor



### Parlor



### Garden





Outside



Hall



Dining Room



Dining Room



Dining Room



Dining Room



Hall



Storage



Living Dining Room



Living Dining Room



Kitchen



Bedroom



Bedroom



Bathroom



Living Dining Room



Living Dining Room



Kitchen



Kitchen



Bedroom



Bedroom



Bathroom



Living Dining Room



Living Dining Room



Kitchen



Bedroom



Bedroom



Bathroom



Hall



Dining Room



Dining Room



Kitchen



Kitchen





Patio



Patio



Patio