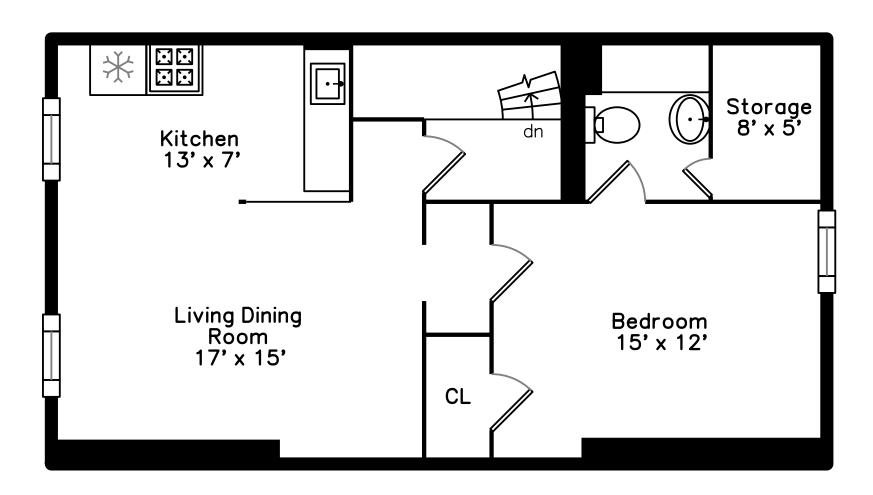

#### Fifth Floor

# Fifth Floor

Storage

Living Dining Room

Living Dining Room

Kitchen

Bedroom

Bedroom

Bathroom

Living Dining Room