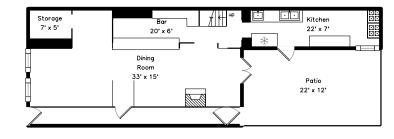

#### Garden

### Garden

Outside

Hall

Dining Room

Dining Room

Dining Room

Dining Room

Hall

Kitchen

Patio

Patio

Patio

Patio

Patio