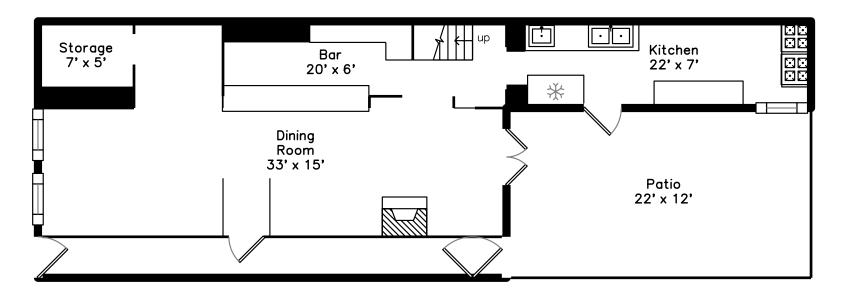

#### Garden

### Garden

Outside

Hall

Dining Room

Dining Room

Dining Room

Dining Room

Hall