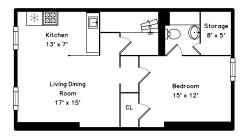

#### Fifth Floor



#### Third Floor



#### 71 Charles Street Boston, MA 02114

#### PicturePlan by 🙈 vis-home

Measurements may not be 100% accurate. Floor plans are provided for convenience only. Room sizes are not used to calculate area.

#### Forth Floor



#### Parlor



#### Garden



# Fifth Floor



## Forth Floor



## Third Floor



### Parlor



### Garden





Outside



Hall



Dining Room



Dining Room



Dining Room



Dining Room



Hall



Storage



Living Dining Room



Living Dining Room



Kitchen



Bedroom



Bedroom



Bathroom



Living Dining Room



Living Dining Room



Kitchen



Kitchen



Bedroom



Bedroom



Bathroom



Living Dining Room



Living Dining Room



Kitchen



Bedroom



Bedroom



Bathroom



Hall



Dining Room



Dining Room



Kitchen



Kitchen





Pati