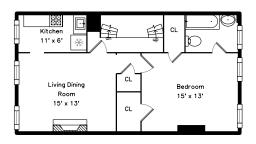

#### Fifth Floor



#### Third Floor



#### 71 Charles Street Boston, MA 02114

#### PicturePlan by 🙈 vis-home

Measurements may not be 100% accurate. Floor plans are provided for convenience only. Room sizes are not used to calculate area.

#### Forth Floor



#### Parlor



#### Garden



# Fifth Floor



## Forth Floor



## Third Floor



### Parlor



### Garden





Outside



Hall



Dining Room



Dining Room



Dining Room



Dining Room



Hall



Storage



Living Dining Room



Living Dining Room



Kitchen



Bedroom



Bedroom



Bathroom



Living Dining Room



Living Dining Room



Kitchen



Kitchen



Bedroom



Bedroom



Bathroom



Living Dining Room



Living Dining Room



Kitchen



Bedroom



Bedroom



Bathroom



Hall



Dining Room



Dining Room



Kitchen



Kitchen





Patio



Patio



Patio



Patio



Patio