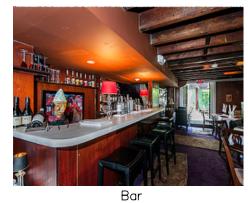

Floor



#### Third Floor



#### 71 Charles Street Boston, MA 02114

#### PicturePlan by 🙈 vis-home

Measurements may not be 100% accurate. Floor plans are provided for convenience only. Room sizes are not used to calculate area.

#### Forth Floor



#### Parlor



#### Garden



# Fifth Floor



## Forth Floor



## Third Floor



### Parlor



### Garden





Outside



Hall



Dining Room



Dining Room



Dining Room



Dining Room



Hall



Storage



Living Dining Room



Living Dining Room



Kitchen



Bedroom



Bedroom



Bathroom



Living Dining Room



Living Dining Room



Kitchen



Kitchen



Bedroom



Bedroom



Bathroom



Living Dining Room



Living Dining Room



Kitchen



Bedroom



Bedroom



Bathroom



Hall



Dining Room



Dining Room



Kitchen



Kitchen





Patio



Patio



Patio



Patio



Patio