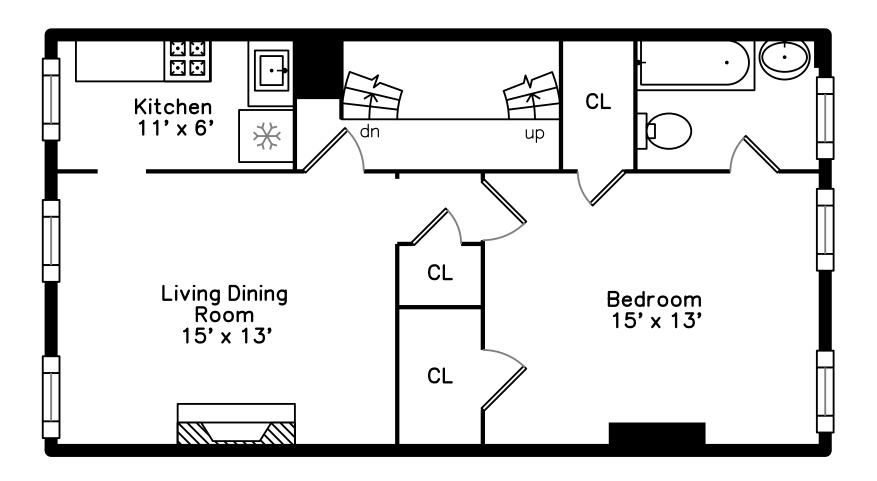

#### Forth Floor

## Forth Floor

Living Dining Room

Kitchen

Kitchen

Bedroom

Bedroom

Bathroom

Living Dining Room

Living Dining Room