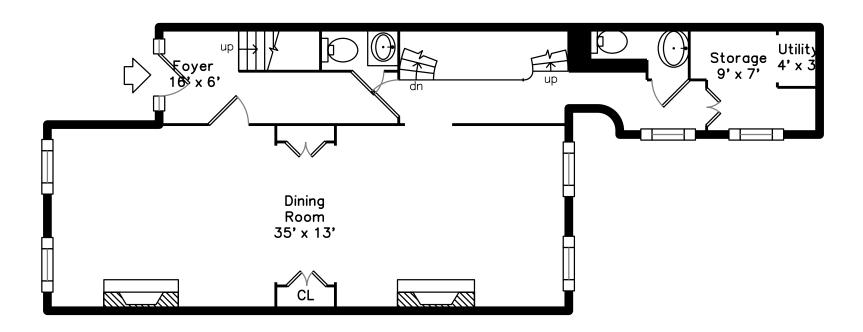

#### Garden

### Garden

Outside

Hall

Dining Room

Dining Room

Dining Room

Dining Room

Hall