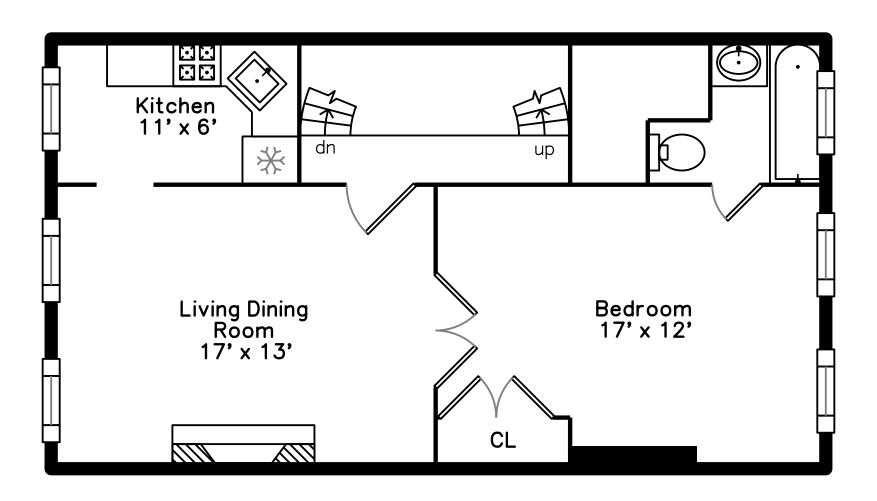

#### Third Floor

## Third Floor

Kitchen

Bedroom

Bedroom

Bathroom

Hall

Dining Room

Dining Room

Kitchen