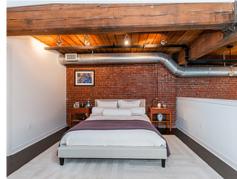

# Sitting 10' x 6' Room Below Bedroom 24' x 13' CL

Bedroom

Bedroom

Master Bathroom

Master Bathroom

Master Bathroom