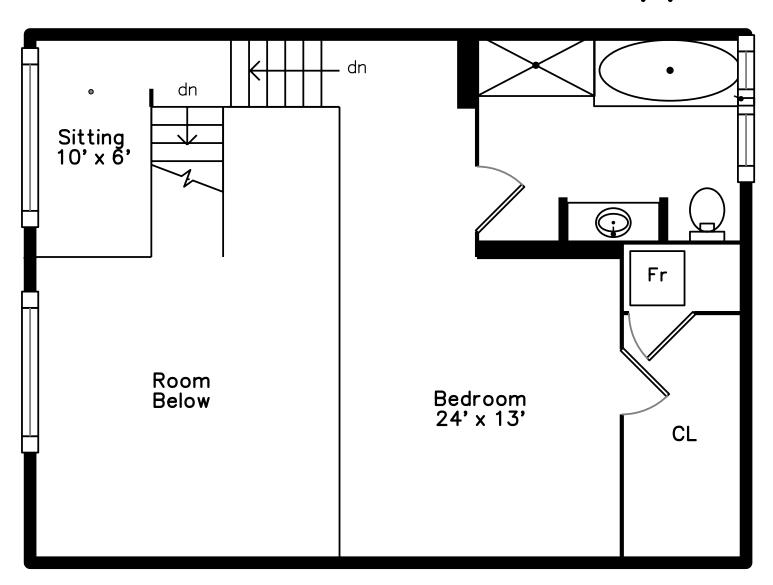

### Upper

# Sitting 10' x 6' Room Below Bedroom 24' x 13' CL

### Main



### 1255 Adams Street #CH02 Dorchester, MA 02124

### PicturePlan by 🕏 vis-home

Measurements may not be 100% accurate.
Floor plans are provided for convenience only.
Room sizes are not used to calculate area.

# Upper



## Main





Building



Building



Building



Building



Building



Living Room



Living Room



Living Room



Dining Room



Dining Room



Dining Room



Kitchen



Kitchen



Kitchen



Kitchen



Office Bedroom



Office Bedroom



Office Bedroom



Bathroom



Bathroom



Sitting Room



Sitting



Bedroom



Bedroom



Bedroom



Master Bathroom



Master Bathroom



Master Bathroom