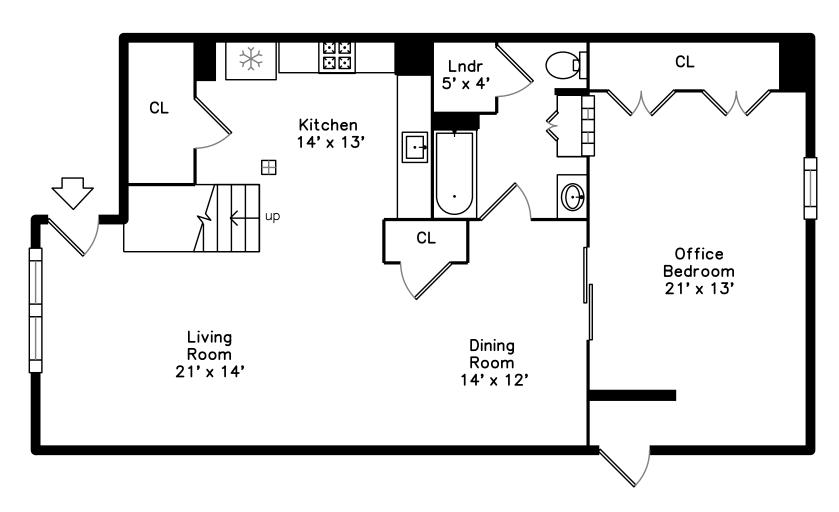

### Main

## Main

Building

Building

Building

Building

Building

Living Room

Living Room

Living Room

Dining Room

Dining Room

Dining Room

Kitchen

Kitchen

Kitchen

Kitchen

Office Bedroom

Office Bedroom

Office Bedroom

Bathroom

Bathroom

Sitting Room

Sitting

Bedroom