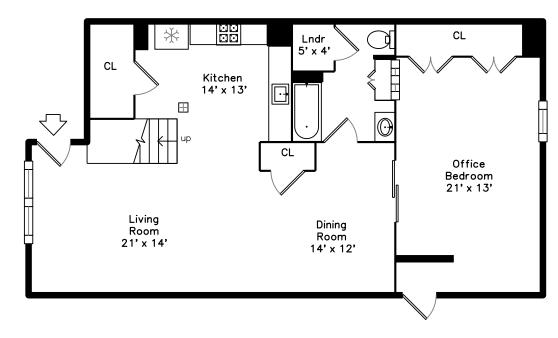

## Main

Building

Building

Building

Building

Building

Living Room

Living Room

Living Room

Dining Room

Dining Room

Dining Room

Kitchen

Kitchen

Kitchen

Kitchen

Office Bedroom

Office Bedroom

Office Bedroom

Bathroom

Bathroom

Sitting Room

Sitting

Bedroom