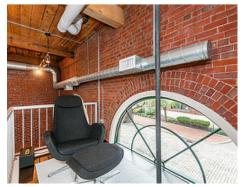

# Sitting 10' x 6' Room Below Bedroom 24' x 13' CL

Office Bedroom

Office Bedroom

Office Bedroom

Bathroom

Bathroom

Sitting Room

Sitting

Bedroom