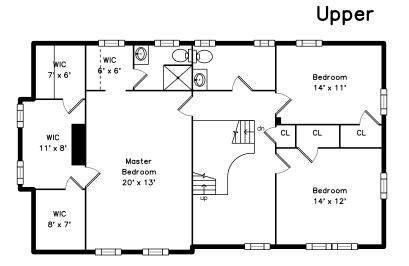

## Upper

Bedroom

Bedroom

Main Bedroom

Main Bedroom

WalkInCloset

WIC

WIC

WalkInCloset

WalkInCloset

Bathroom

Bathroom

Main Bathroom

Bedroom

Bedroom

Bedroom

Bedroom