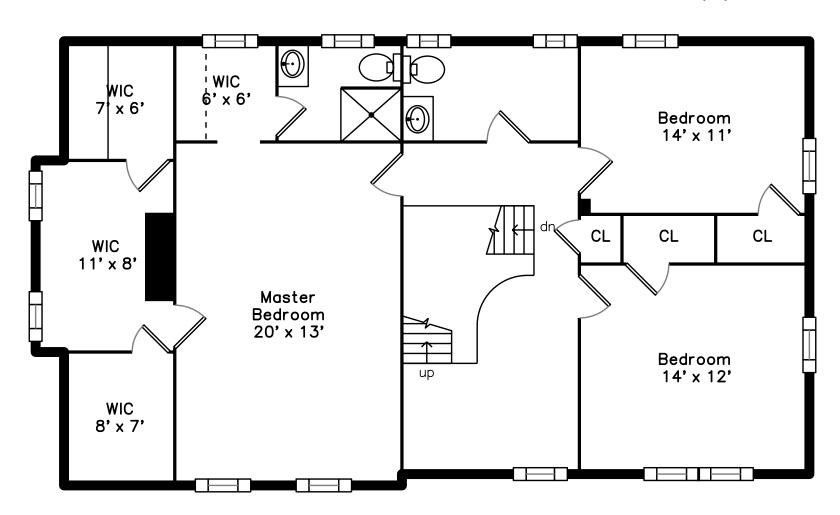

## Upper

Bedroom

Bedroom

Main Bedroom

Main Bedroom

WalkInCloset

WIC

WIC

WalkInCloset

WalkInCloset

Bathroom

Bathroom

Main Bathroom

Bedroom

Bedroom

Bedroom

Bedroom