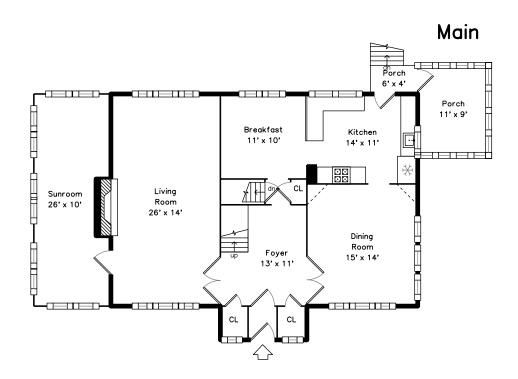

Backyard

Back

Backyard

Foyer

Foyer

Foyer

Foyer

Living Room

Living Room

Dining Room

Dining Room

Dining Room

Dining Room

Dining Room

Kitchen

Kitchen

Kitchen

Kitchen

Kitchen

Kitchen

Kitchen

Kitchen

Breakfast

Breakfast

Sunroom

Sunroom

Sunroom

Porch

Porch

Hall

Bedroom

Bedroom