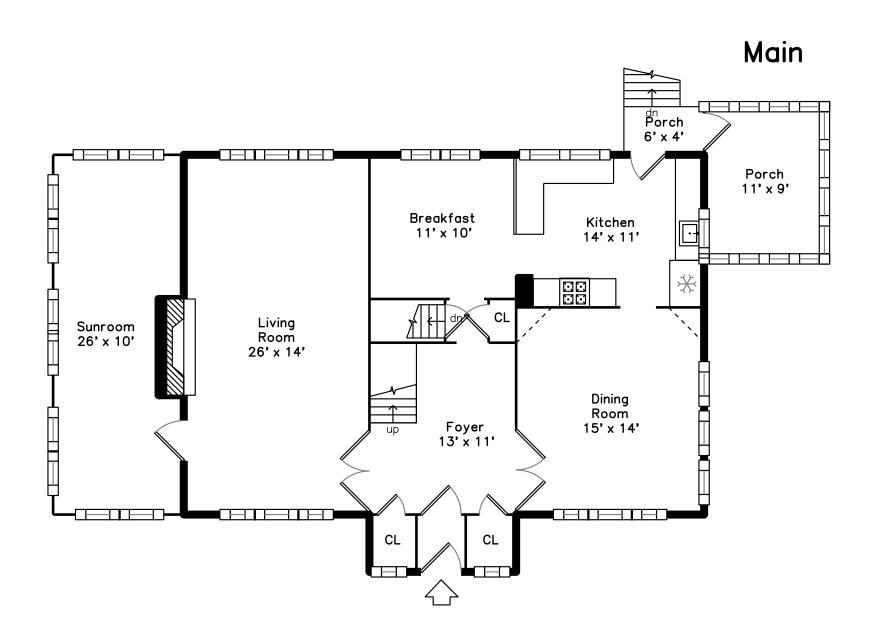

# Top

Backyard

Back

Backyard

Foyer

Foyer

Foyer

Foyer

Living Room

Living Room

Dining Room

Dining Room

Dining Room

Dining Room

Dining Room

Kitchen

Kitchen

Kitchen

Kitchen

Kitchen

Kitchen

Kitchen

Kitchen

Breakfast

Breakfast

Sunroom

Sunroom

Sunroom

Porch

Porch

Hall

Bedroom

Bedroom