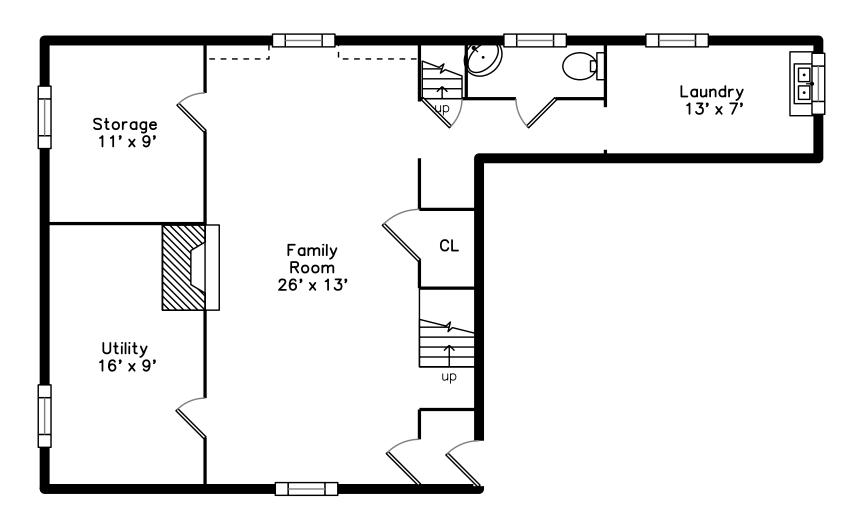

## Lower

Outside

Outside

Outside

Backyard

Backyard

Backyard

Backyard

Bathroom

Family Room

Family Room

Family Room

Powder Room

Laundry

Storage

Garage

Garage