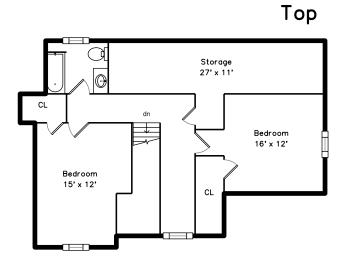

# Top

Bedroom

Bedroom

Main Bedroom

Main Bedroom

WalkInCloset

WIC

WIC

WalkInCloset

WalkInCloset

Bathroom

Bathroom

Main Bathroom

Bedroom

Bedroom

Bedroom

Bedroom