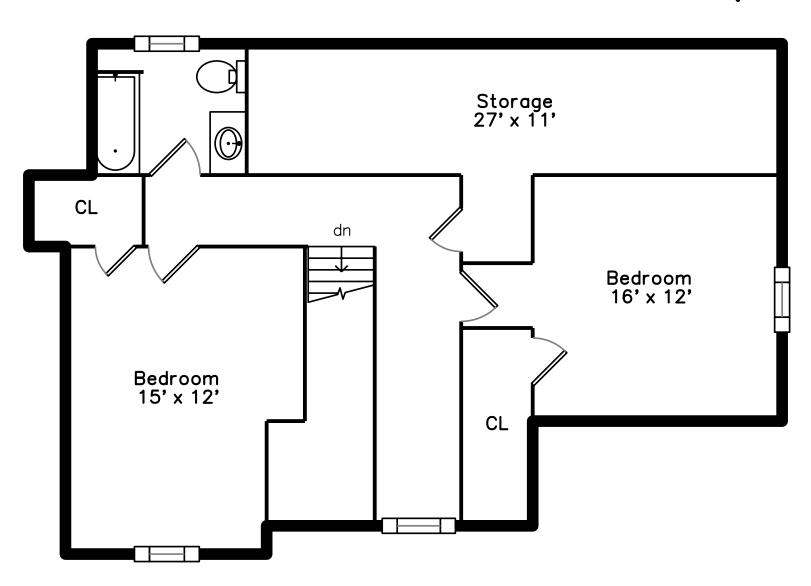

## Upper

Bedroom

Bedroom

Main Bedroom

Main Bedroom

WalkInCloset

WIC

WIC

WalkInCloset

WalkInCloset

Bathroom

Bathroom

Main Bathroom

Bedroom

Bedroom

Bedroom

Bedroom