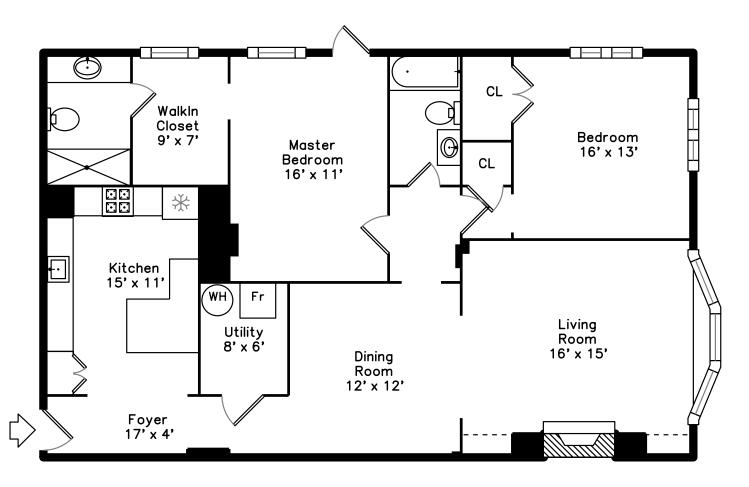

## 

Measurements may not be 100% accurate. Floor plans are provided for convenience only. Room sizes are not used to calculate area.

Outside

Outside

Outside

Outside

Outside

Roof View

Roof

Garage

Lobby

Roof

Lobby

Mailroom

Living Room

Living Room

Living Room

Living Room

Garage

Lobby

Living Room

Living Room

Dining Room

Dining Room

Kitchen

Dining Room

Kitchen

Kitchen

Kitchen

Kitchen

Main Bedroom

WalkIn Closet

Kitchen

Main Bedroom

Main Bedroom

Main Bedroom

WalkIn Closet

WalkIn Closet

Bedroom

Main Bathroom

Bedroom

Bedroom

Bedroom

Bathroom