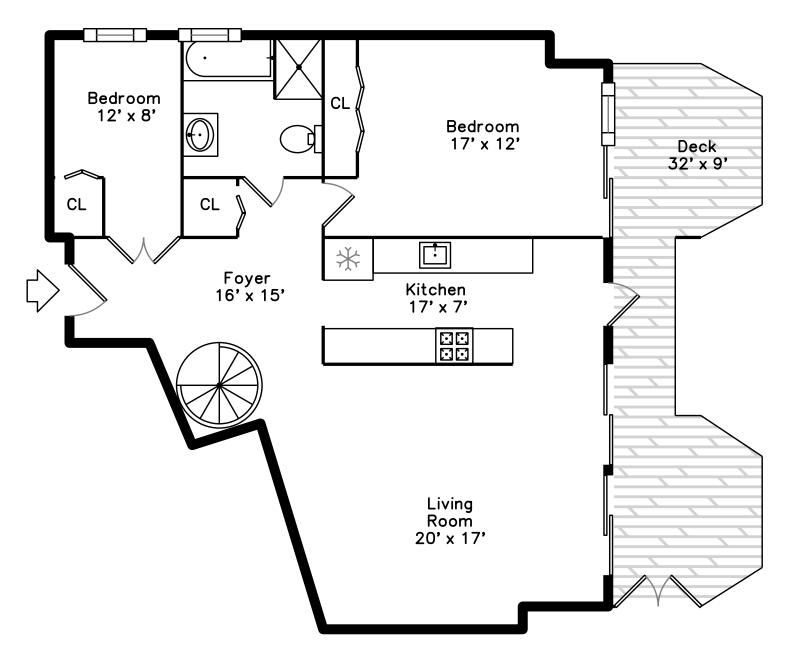

## PicturePlan by 🕏 vis-home

Measurements may not be 100% accurate. Floor plans are provided for convenience only. Room sizes are not used to calculate area.

Building

Building

Building

Building

Building

Entry

Entry

Lobby

View

View

Roof Deck

Roof Deck

Roof Deck

Foyer

Foyer

Foyer

Foyer

Foyer

Foyer

Foyer

Foyer

Living Room

Living Room

Living Room

Living Room

Living Room

Living Room

Living Room

Living Room

Living Room

Living Room

Living Room

Living Room

Kitchen

Kitchen

Kitchen

Kitchen

Kitchen

Kitchen

Bedroom

Bedroom

Bedroom

Bedroom

Bedroom

Bathroom

Bathroom

Bathroom

Bathroom

Deck

Deck

Deck

Deck

Deck

Deck

Deck

Deck

Deck