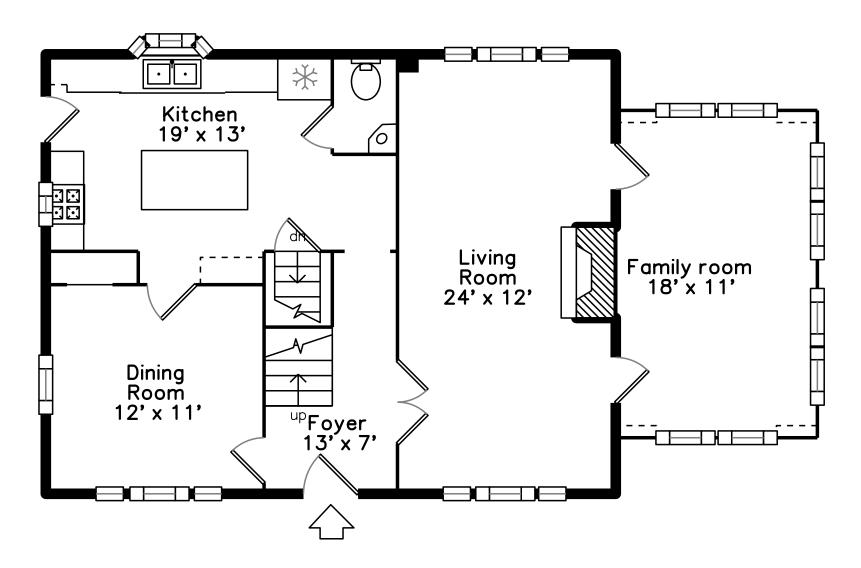

#### Main

## Main

Outside

Outside

Outside

Back

Backyard

Patio

Patio

Foyer

Living Room

Living Room

Living Room

Living Room

Living Room

Sunroom

Sunroom

Sunroom

Sunroom

Sunroom

Sunroom

Sunroom

Sunroom

Dining Room

Dining Room

Dining Room

Kitchen

Kitchen

Kitchen

Kitchen

Kitchen

Powder

Powder