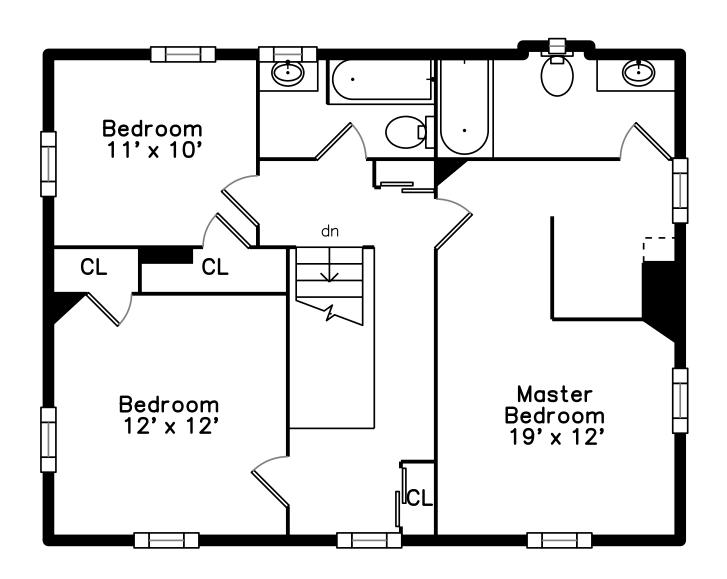

### Upper

Hall

Master Bedroom

Master Bedroom

Master Bedroom

Master Bedroom

Master Bedroom

Master Bedroom

 ${\sf Bedroom}$ 

Bedroom

Bedroom

Bedroom

Bedroom

Bathroom

Bathroom

Bathroom

Bathroom