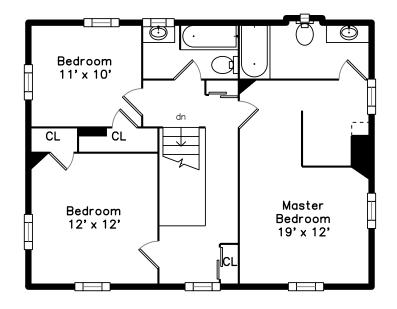

### Upper

Hall

Master Bedroom

Master Bedroom

Master Bedroom

Master Bedroom

Master Bedroom

Master Bedroom

 ${\sf Bedroom}$ 

Bedroom

Bedroom

Bedroom

Bedroom

Bathroom

Bathroom

Bathroom

Bathroom