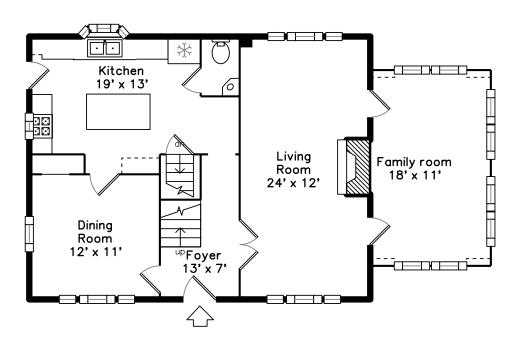

#### Main

## Main

Outside

Outside

Outside

Back

Backyard

Patio

Patio

Foyer

Living Room

Living Room

Living Room

Living Room

Living Room

Sunroom

Sunroom

Sunroom

Sunroom

Sunroom

Sunroom

Sunroom

Sunroom

Dining Room

Dining Room

Dining Room

Kitchen

Kitchen

Kitchen

Kitchen

Kitchen

Powder

Powder