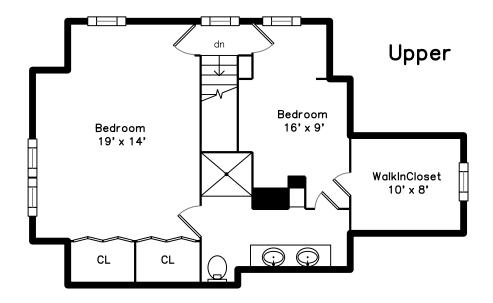

Sunroom

Sunroom

Sunroom

Sunroom

Bedroom

Bedroom

Bedroom

Bedroom

Bedroom

Bathroom

Bedroom

Bedroom

Bedroom

Bedroom

Bedroom

Bedroom