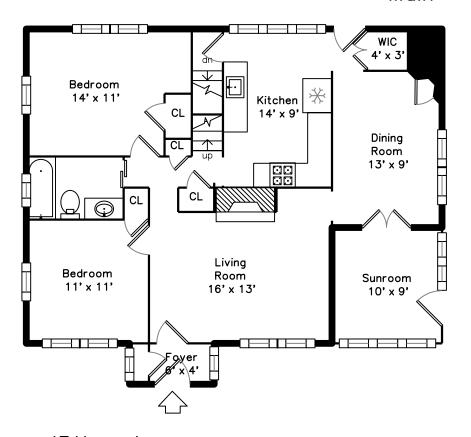

# Main

Backyard

Backyard

Deck

Deck

Living Room

Living Room

Living Room

Living Room

Living Room

Dining Room

Dining Room

Kitchen

Kitchen

Kitchen

Kitchen

Kitchen

Sunroom

Sunroom

Sunroom

Sunroom

Bedroom

Bedroom

Bedroom

Bedroom