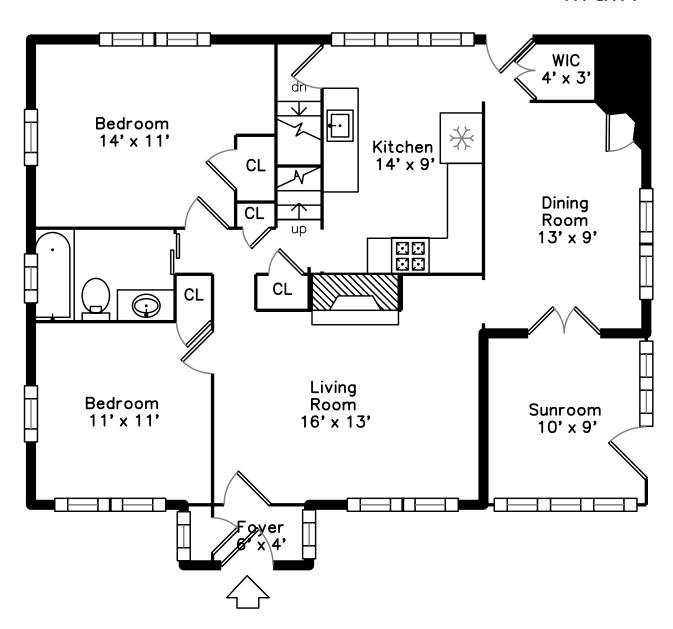

### Main

#### 47 Morse Ave Dedham, MA 02026

#### PicturePlan by 🗂 vis-home

Measurements may not be 100% accurate.

Floor plans are provided for convenience only.

Room sizes are not used to calculate area.

# Main