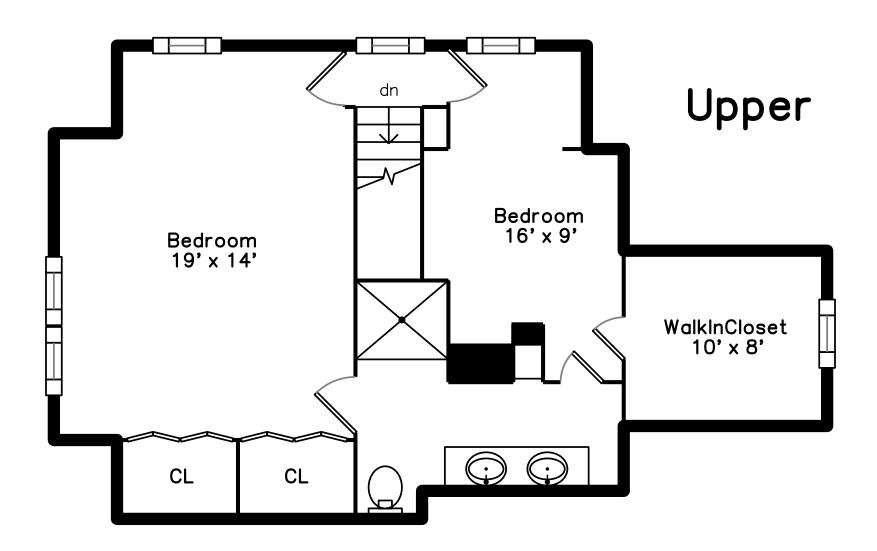

Sunroom

Sunroom

Sunroom

Sunroom

Bedroom

Bedroom

Bedroom

Bedroom

Bedroom

Bathroom

Bedroom

Bedroom

Bedroom

Bedroom

Bedroom

Bedroom