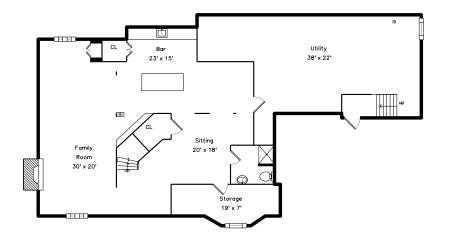

# Lower

Outside

Outside

Outside

Back

Foyer

Outside

Outside

Family Room

Family Room

Bathroom

Bathroom

Family Room

Sitting

Sitting

Bar

Bar

Bar

Bathroom