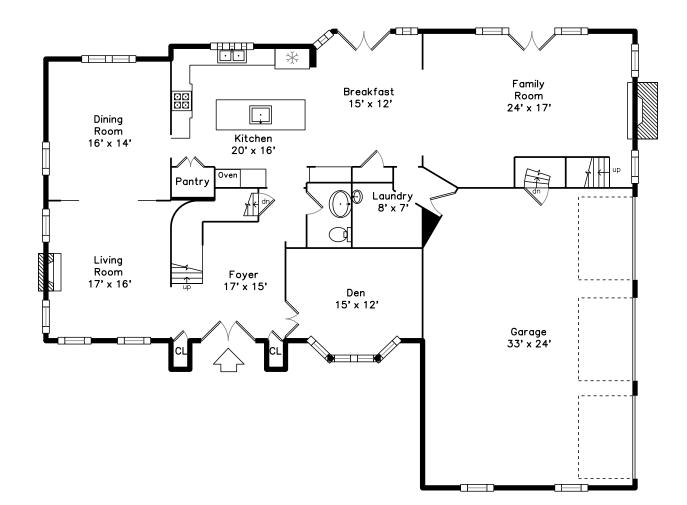

# Lower

Outside

Outside

Outside

Back

Foyer

Outside

Outside

Outside

Outside

Back

Outside

Living Room

Living Room

Kitchen

Dining Room

Kitchen

Breakfast

Kitchen

Family Room

Den

Family Room

Dining Room

Kitchen

Breakfast

Family Room

Bathroom

Landing

Hall

Landing

Main Bedroom

Main Bedroom