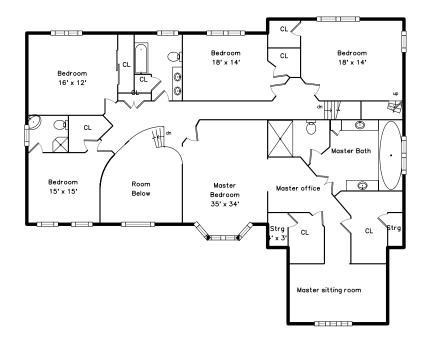

## Upper

Breakfast

Family Room

Bathroom

Landing

Hall

Landing

Main Bedroom

Main Bedroom

Main Bedroom

Bedroom

Bedroom

Bedroom

Landing

Main Bedroom

Main Bedroom

Bedroom

Bedroom

Bedroom

Main Bathroom

Bathroom

Bedroom

Main Bathroom

Bathroom

Family Room