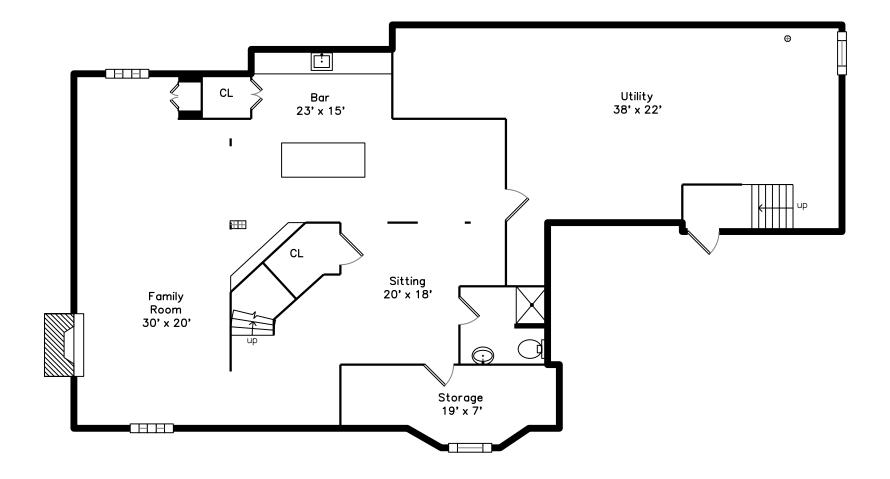

Bedroom

Bedroom

Main Bathroom

Bathroom

Bedroom

Main Bathroom

Bathroom

Family Room

Family Room

Family Room

Bathroom

Bathroom

Family Room

Sitting

Sitting

Bar

Bar

Bar

Bathroom