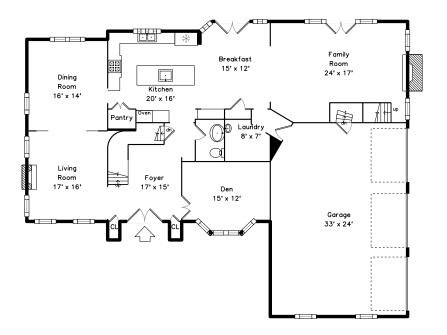

# Lower

Outside

Outside

Outside

Back

Foyer

Outside

Outside

Outside

Outside

Back

Outside

Living Room

Living Room

Kitchen

Dining Room

Kitchen

Breakfast

Kitchen

Family Room

Den

Family Room

Dining Room

Kitchen

Breakfast

Family Room

Bathroom

Landing

Hall

Landing

Main Bedroom

Main Bedroom