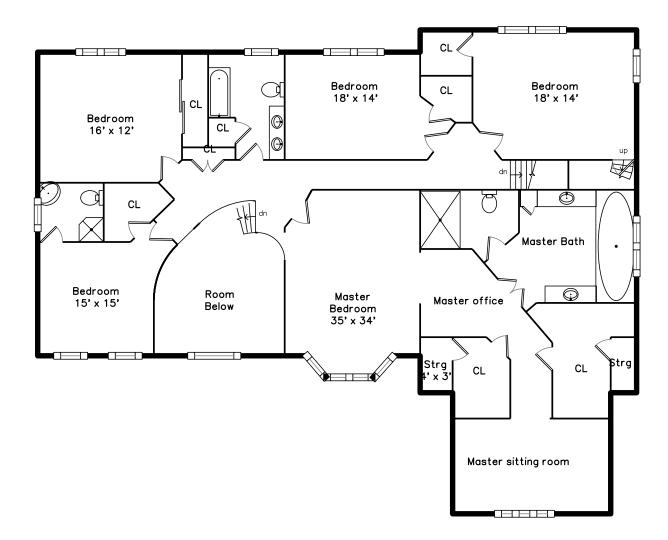

## Upper

Breakfast

Family Room

Bathroom

Landing

Hall

Landing

Main Bedroom

Main Bedroom

Main Bedroom

Bedroom

Bedroom

Bedroom

Landing

Main Bedroom

Main Bedroom

Bedroom

Bedroom

Bedroom

Main Bathroom

Bathroom

Bedroom

Main Bathroom

Bathroom

Family Room