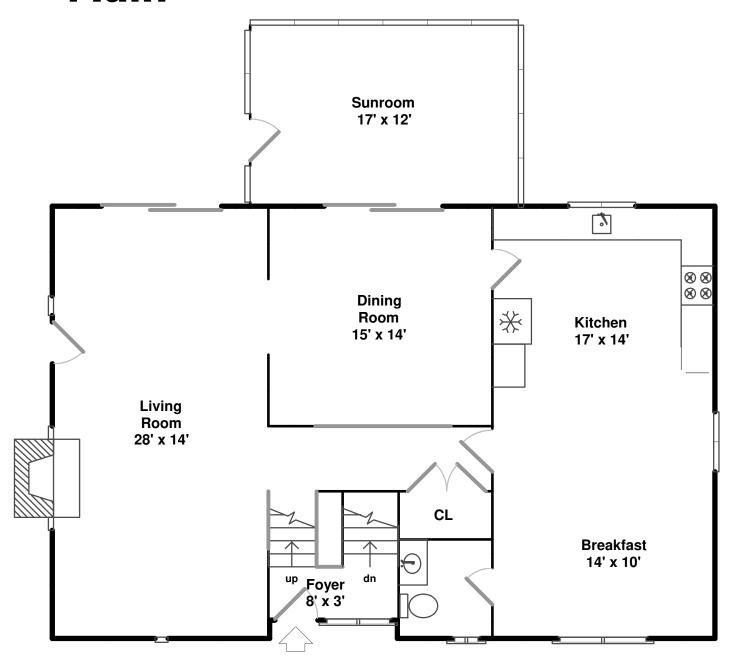

## Main

#### 9 Hidden Wood Path Park

Floor plan by Vis-Home 2018

Measurements may not be 100% accurate Floor plans are provided for convenience only Rooms sizes are not used to calculate area

Workshop

Workshop

Workshop

Foyer

Hall

Living Room

Living Room

Living Room

Living Room

Living Room

Living Room

Living Room

Living Room

Living Room

Dining Room

**Dining Room** 

Dining Room

Dining Room

Kitchen

Kitchen

Kitchen

Kitchen

Kitchen

Breakfast

**Breakfast** 

Breakfast

Breakfast

Breakfast

Sunroom

Sunroom

Sunroom

Powder