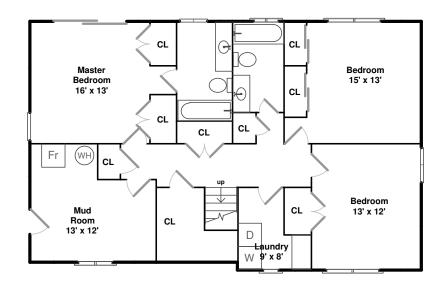

## Lower

#### 9 Hidden Wood Path Park

Floor plan by Vis-Home 2018

Measurements may not be 100% accurate Floor plans are provided for convenience only Rooms sizes are not used to calculate area

Master Bedroom

Master Bedroom

Bathroom

Bedroom

Bedroom

Bedroom

Bedroom

Bedroom

Bedroom

Mud Room

**Mud Room** 

Laundry

Bathroom