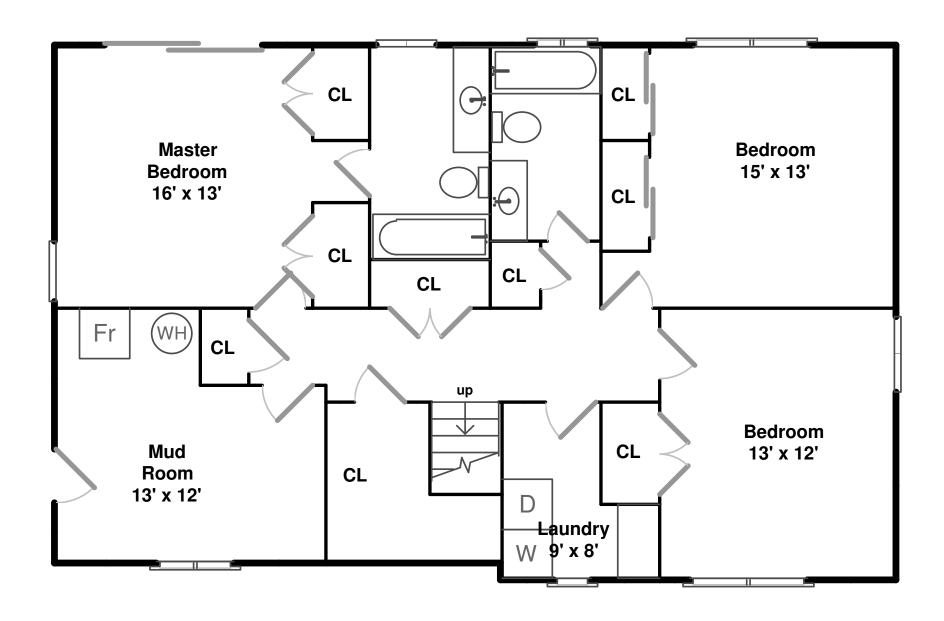

# Lower

Outside

Outside

Outside

Back

Back

Back

Backyard

#### 9 Hidden Wood Path Park

Floor plan by Vis-Home 2018

Measurements may not be 100% accurate Floor plans are provided for convenience only Rooms sizes are not used to calculate area

Master Bedroom

Master Bedroom

Bathroom

Bedroom

Bedroom

Bedroom

Bedroom

Bedroom

Bedroom

Mud Room

**Mud Room** 

Laundry

Bathroom