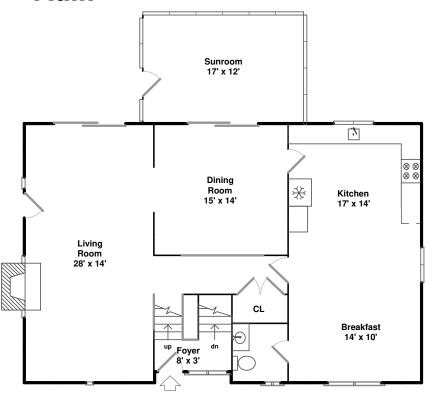

## Main

#### 9 Hidden Wood Path Park

Floor plan by Vis-Home 2018

Measurements may not be 100% accurate Floor plans are provided for convenience only Rooms sizes are not used to calculate area

Workshop

Workshop

Workshop

Foyer

Hall

Living Room

Living Room

Living Room

Living Room

Living Room

Living Room

Living Room

Living Room

Living Room

Dining Room

**Dining Room** 

Dining Room

Dining Room

Kitchen

Kitchen

Kitchen

Kitchen

Kitchen

Breakfast

**Breakfast** 

Breakfast

Breakfast

Breakfast

Sunroom

Sunroom

Sunroom

Powder