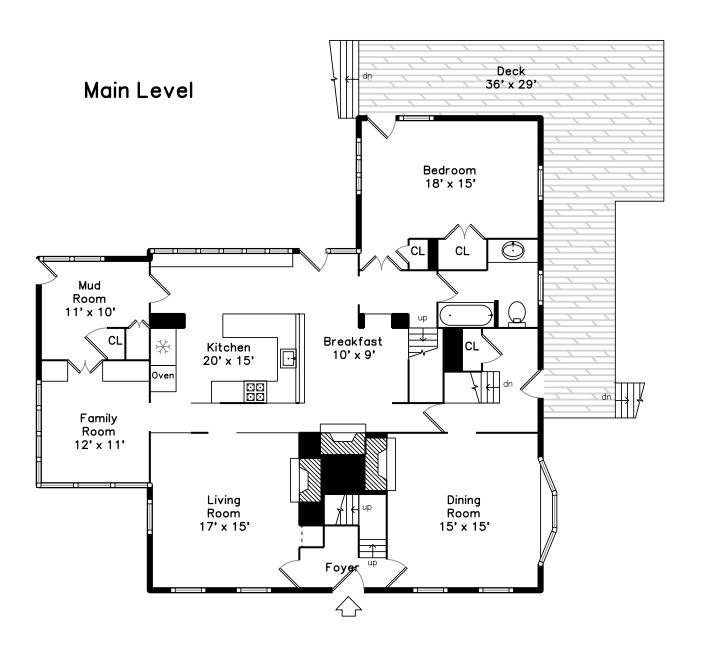

Back

Back

Outside

Garage

Foyer

Foyer

Living Room

Living Room

Living Room

Dining Room

Dining Room

Dining Room

Dining Room

Kitchen

Kitchen

Kitchen

Breakfast

Breakfast

Family Room

Family Room

Family Room

Bedroom

Bedroom

Mud Room

Bathroom

Bathroom

Hall

Hall

Deck

Deck

Hall

Hall