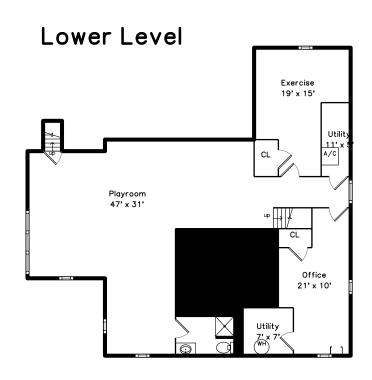

## 391 Dedham St Newton, MA 02459

## PicturePlan by 👼 vis-home

Measurements may not be 100% accurate. Floor plans are provided for convenience only. Room sizes are not used to calculate area.









Outside



Outside



Outside



Outside



Outside



Outside



Outside



Outside



Back



Back



Back



Back



Back



Back



Back



Back



Outside



Garage



Foyer



Foyer



Living Room



Living Room



Living Room



Dining Room



Dining Room



Dining Room



Dining Room



Kitchen



Kitchen



Kitchen



Breakfast



Breakfast



Family Room



Family Room



Family Room



Bedroom



Bedroom



Mud Room



Bathroom



Bathroom





Hall



Hall



Deck



Deck





Hall



Hall



Hall



Hall



Master Bedroom



Master Bedroom



Master Bedroom



Master Bedroo