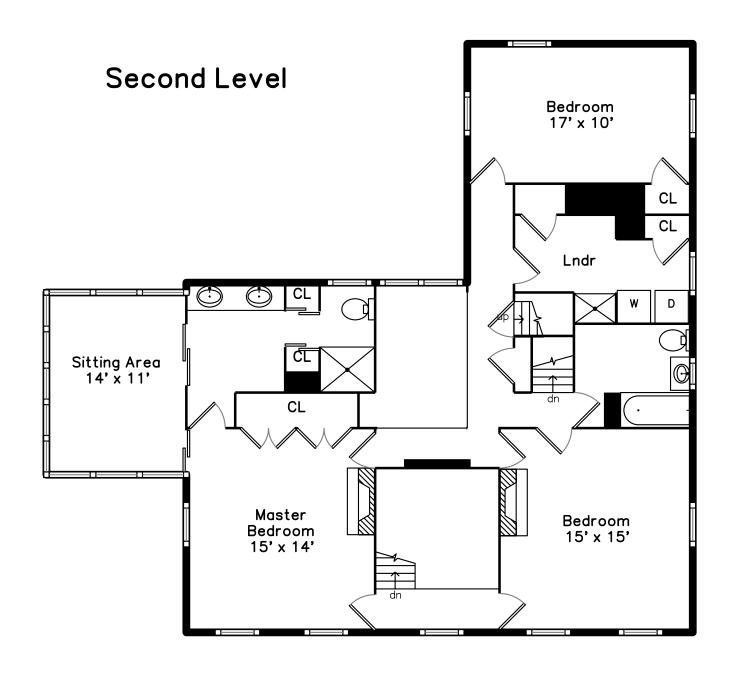

Hall

Hall

Master Bedroom

Master Bedroom

Master Bedroom

Master Bedroom

Bedroom

Bedroom

Bedroom

Bedroom

Bedroom

Master Bathroom

Master Bathroom

Master Bathroom

Master Bathroom

Bathroom