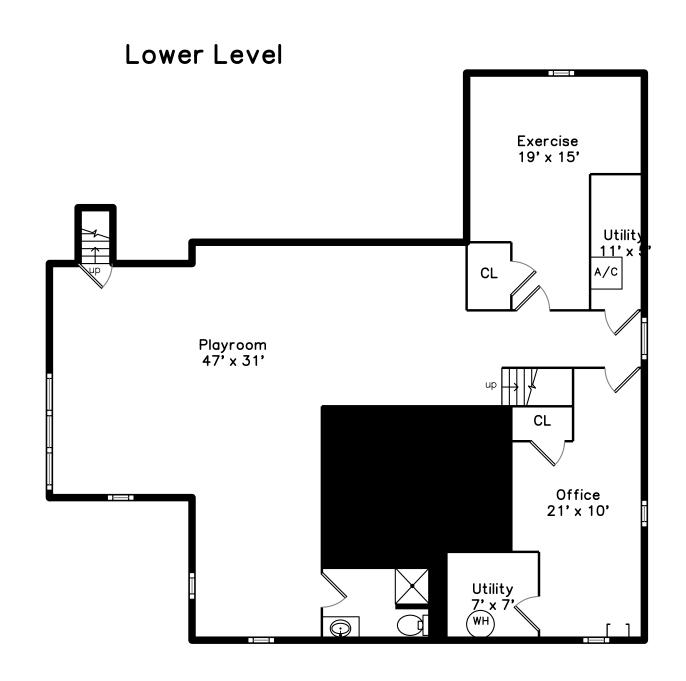

## 391 Dedham St Newton, MA 02459

## PicturePlan by 👼 vis-home

Measurements may not be 100% accurate. Floor plans are provided for convenience only. Room sizes are not used to calculate area.









Outside



Outside



Outside



Outside



Outside



Outside



Outside



Outside



Back



Back



Back



Back



Back



Back



Back



Back



Outside



Garage



Foyer



Foyer



Living Room



Living Room



Living Room



Dining Room



Dining Room



Dining Room



Dining Room



Kitchen



Kitchen



Kitchen



Breakfast



Breakfast



Family Room



Family Room



Family Room



Bedroom



Bedroom



Mud Room



Bathroom



Bathroom





Hall



Hall



Deck



Deck





Hall



Hall



Hall



Hall



Master Bedroom



Master Bedroom



Master Bedroom



Master Bedroom



Bedroom



Bedroom



Bedroom



Bedroom



Bedroom



Master Bathroom



Master Bathroom



Master Bathroom



Master Bathroom



Bathroom



Laundry



Playroom



Playroom



Playroom



Office