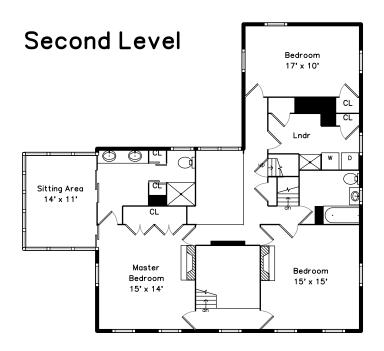

Hall

Hall

Master Bedroom

Master Bedroom

Master Bedroom

Master Bedroom

Bedroom

Bedroom

Bedroom

Bedroom

Bedroom

Master Bathroom

Master Bathroom

Master Bathroom

Master Bathroom

Bathroom

Laundry

Playroom

Playroom

Playroom

Office

Bathroom