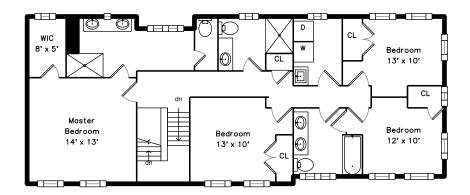

# Upper

Bedroom

Bedroom

Bedroom

Bedroom

Bedroom

Bedroom

Bedroom

Bedroom

Bedroom

Bedroom

Bedroom

Bedroom

Main Bedroom

Main Bedroom

Main Bedroom

Main Bedroom

Main Bedroom

Bathroom

Bathroom

Bathroom

Bathroom

Main Bathroom

Main Bathroom

Laundry