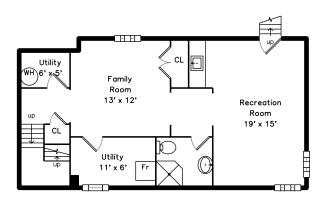

# Lower

Outside

Outside

Outside

Outside

Outside

Outside

Outside

Recreation Room

Recreation Room

Recreation Room

Recreation Room

Recreation Room

Recreation Room

Family Room

Family Room

Family Room

Bathroom

Bathroom

Utility