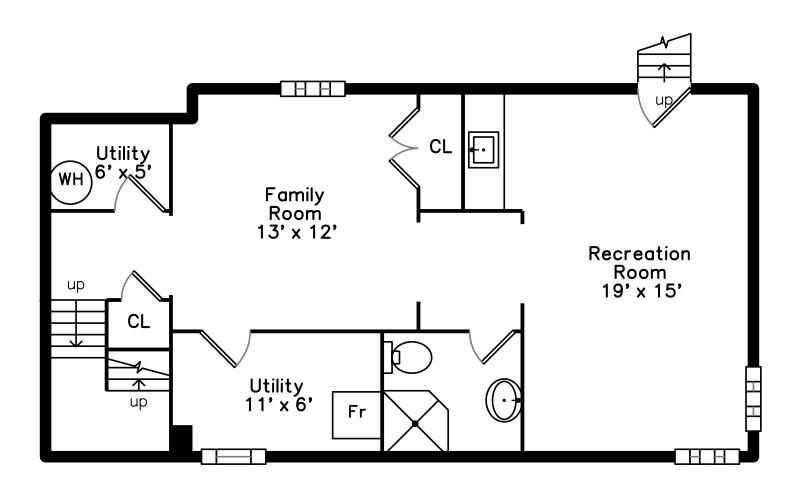

## Upper

## Lower

### Main

### 112-114 Carlisle St #114 Newton, MA 02459

#### PicturePlan by 👼 vis-home

Measurements may not be 100% accurate. Floor plans are provided for convenience only. Room sizes are not used to calculate area.

Recreation Room

Recreation Room

Recreation Room

Recreation Room

Recreation Room

Recreation Room

Family Room

Family Room

Family Room

Bathroom

Bathroom

Utility