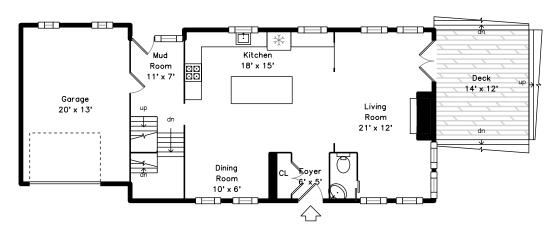

# Main

Backyard

Backyard

Foyer

Living Room

Living Room

Living Room

Living Room

Living Room

Living Room

Living Room

Living Room

Dining Room

Dining Room

Kitchen

Kitchen

Kitchen

Kitchen

Kitchen

Kitchen

Mud Room

Mud Room

Powder Room

Deck

Hall