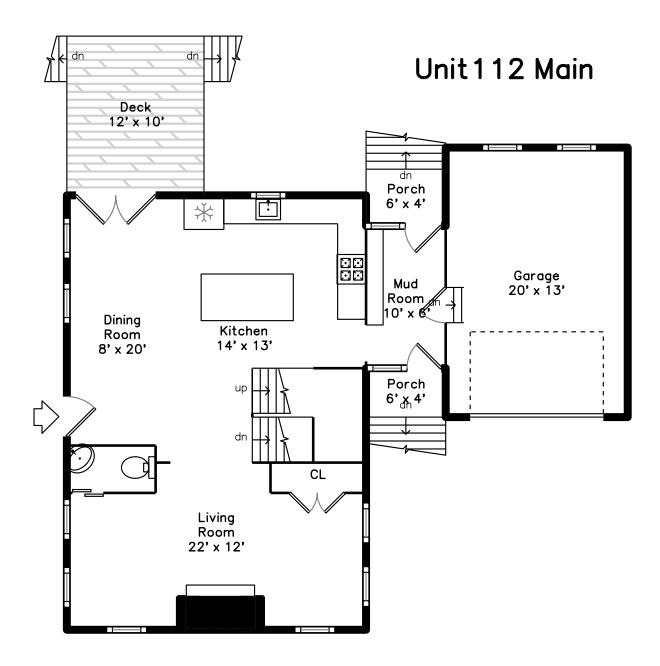

## 114 Carlisle St #112 Newton, MA 02459

PicturePlan by 👩 vis-home

12' x 7'

Measurements may not be 100% accurate. Floor plans are provided for convenience only. Room sizes are not used to calculate area.

## Unit112 Upper