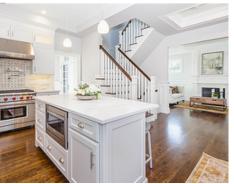

## 114 Carlisle St #112 Newton, MA 02459

PicturePlan by 👩 vis-home

12' x 7'

Measurements may not be 100% accurate. Floor plans are provided for convenience only. Room sizes are not used to calculate area.



## Unit112 Upper









## Unit112 Lower







Outside



Backyard



Living Room



Dining Room



Kitchen



Outside



Backyard



Living Room



Dining Room



Kitchen



Backyard



Living Room



Living Room



Kitchen



Kitchen



Kitchen



Kitchen



Kitchen



Kitchen



Kitchen



Kitchen



Kitchen



Mud Room







Kitchen



Kitchen



Powder



Mud Room









Primary Bedroom



Primary Bedroom



Bedroom



Bedroom



Hall



Primary Bedroom



Bedroom



Bedroom



Primary Bathroom



Primary Bedroom



Primary Bedroom



Bedroom



Bedroom



Primary Bathroom



Primary Bathroom



Bathroom



Bathroom



Bathroom



Bathroom



Laundry



**Recreation** Room



**Recreation Room** 



Bathroom



WalkInCloset



Family Room



**Recreation Room** 



**Recreation** Room



**Recreation Room** 



**Recreation Room**