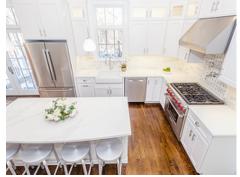

## 114 Carlisle St #112 Newton, MA 02459

PicturePlan by 👩 vis-home

12' x 7'

Measurements may not be 100% accurate. Floor plans are provided for convenience only. Room sizes are not used to calculate area.



## Unit112 Upper









## Unit112 Lower







Outside



Backyard



Living Room



Dining Room



Kitchen



Outside



Backyard



Living Room



Dining Room



Kitchen



Backyard



Living Room



Living Room



Kitchen



Kitchen



Kitchen



Kitchen



Kitchen



Kitchen



Kitchen



Kitchen



Kitchen



Mud Room







Kitchen



Kitchen



Powder



Mud Room









Primary Bedroom



Primary Bedroom



Bedroom



Bedroom



Hall



Primary Bedroom



Bedroom



Bedroom



Primary Bathroom



Primary Bedroom



Primary Bedroom



Bedroom



Bedroom



Primary Bathroom



Primary Bathroom



Bathroom



Bathroom



Bathroom



Bathroom



Laundry



**Recreation** Room



**Recreation Room** 



Bathroom



WalkInCloset



Family Room



**Recreation Room** 



**Recreation** Room



**Recreation Room** 



**Recreation Room**