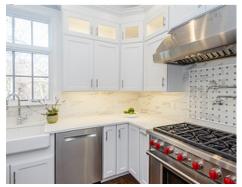

## 114 Carlisle St #112 Newton, MA 02459

PicturePlan by 👩 vis-home

12' x 7'

Measurements may not be 100% accurate. Floor plans are provided for convenience only. Room sizes are not used to calculate area.



## Unit112 Upper









## Unit112 Lower







Outside



Backyard



Living Room



Dining Room



Kitchen



Outside



Backyard



Living Room



Dining Room



Kitchen



Backyard



Living Room



Living Room



Kitchen



Kitchen



Kitchen



Kitchen



Kitchen



Kitchen



Kitchen



Kitchen



Kitchen



Mud Room







Kitchen



Kitchen



Powder



Mud Room









Primary Bedroom



Primary Bedroom



Bedroom



Bedroom



Hall



Primary Bedroom



Bedroom



Bedroom



Primary Bathroom



Primary Bedroom



Primary Bedroom



Bedroom



Bedroom



Primary Bathroom



Primary Bathroom



Bathroom



Bathroom



Bathroom



Bathroom



Laundry



**Recreation** Room



**Recreation Room** 



Bathroom



WalkInCloset



Family Room



**Recreation Room** 



**Recreation** Room



**Recreation Room** 



**Recreation Room**