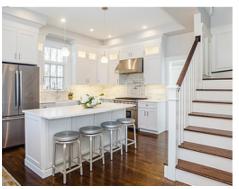

## 114 Carlisle St #112 Newton, MA 02459

PicturePlan by 👩 vis-home

12' x 7'

Measurements may not be 100% accurate. Floor plans are provided for convenience only. Room sizes are not used to calculate area.



## Unit112 Upper









## Unit112 Lower







Outside



Backyard



Living Room



Dining Room



Kitchen



Outside



Backyard



Living Room



Dining Room



Kitchen



Backyard



Living Room



Living Room



Kitchen



Kitchen



Kitchen



Kitchen



Kitchen



Kitchen



Kitchen



Kitchen



Kitchen



Mud Room







Kitchen



Kitchen



Powder



Mud Room









Primary Bedroom



Primary Bedroom



Bedroom



Bedroom



Hall



Primary Bedroom



Bedroom



Bedroom



Primary Bathroom



Primary Bedroom



Primary Bedroom



Bedroom



Bedroom



Primary Bathroom



Primary Bathroom



Bathroom



Bathroom



Bathroom



Bathroom



Laundry



**Recreation** Room



**Recreation Room** 



Bathroom



WalkInCloset



Family Room



**Recreation Room** 



**Recreation** Room



**Recreation Room** 



**Recreation Room**