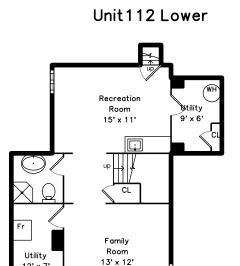

## Unit112 Lower

Outside

Backyard

Living Room

Dining Room

Kitchen

Outside

Backyard

**Recreation** Room

**Recreation Room** 

Bathroom

WalkInCloset

Family Room

**Recreation Room** 

**Recreation** Room

**Recreation Room** 

**Recreation Room**