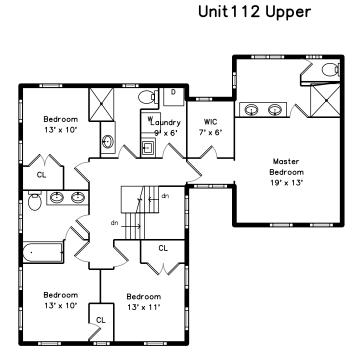

## 114 Carlisle St #112 Newton, MA 02459

PicturePlan by 👩 vis-home

12' x 7'

Measurements may not be 100% accurate. Floor plans are provided for convenience only. Room sizes are not used to calculate area.



## Unit112 Upper









## Unit112 Lower







Outside



Backyard



Living Room



Dining Room



Kitchen



Outside



Backyard



Living Room



Dining Room



Kitchen



Backyard



Living Room



Living Room



Kitchen



Kitchen



Kitchen



Kitchen



Kitchen



Kitchen



Kitchen



Kitchen



Kitchen



Mud Room







Kitchen



Kitchen



Powder



Mud Room









Primary Bedroom



Primary Bedroom



Bedroom



Bedroom



Hall



Primary Bedroom



Bedroom



Bedroom



Primary Bathroom



Primary Bedroom



Primary Bedroom



Bedroom



Bedroom



Primary B