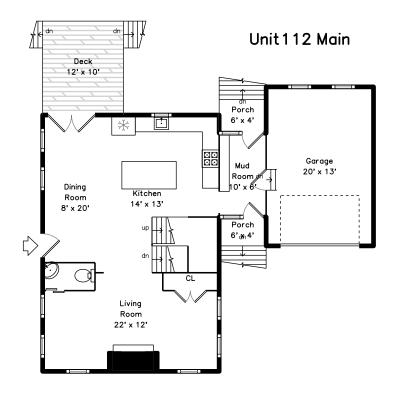

## 114 Carlisle St #112 Newton, MA 02459

PicturePlan by 👩 vis-home

12' x 7'

Measurements may not be 100% accurate. Floor plans are provided for convenience only. Room sizes are not used to calculate area.

Living Room

Dining Room

Kitchen

Backyard

Living Room

Living Room

Kitchen

Kitchen

Kitchen

Kitchen

Kitchen

Kitchen

Kitchen

Kitchen

Kitchen

Mud Room

Kitchen

Kitchen

Powder

Mud Room

Primary Bedroom

Primary Bedroom

Bedroom

Bedroom