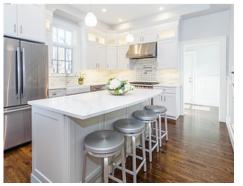

## 114 Carlisle St #112 Newton, MA 02459

PicturePlan by 👩 vis-home

12' x 7'

Measurements may not be 100% accurate. Floor plans are provided for convenience only. Room sizes are not used to calculate area.



## Unit112 Upper









## Unit112 Lower







Outside



Backyard



Living Room



Dining Room



Kitchen



Outside



Backyard



Living Room



Dining Room



Kitchen



Backyard



Living Room



Living Room



Kitchen



Kitchen



Kitchen



Kitchen



Kitchen



Kitchen



Kitchen



Kitchen



Kitchen



Mud Room







Kitchen



Kitchen



Powder



Mud Room









Primary Bedroom



Primary Bedroom



Bedroom



Bedroom



Hall



Primary Bedroom



Bedroom



Bedroom



Primary Bathroom



Primary Bedroom



Primary Bedroom



Bedroom



Bedroom



Primary Bathroom



Primary Bathroom



Bathroom



Bathroom



Bathroom



Bathroom



Laundry



**Recreation** Room



**Recreation Room** 



Bathroom



WalkInCloset



Family Room



**Recreation Room** 



**Recreation** Room



**Recreation Room** 



**Recreation Room**