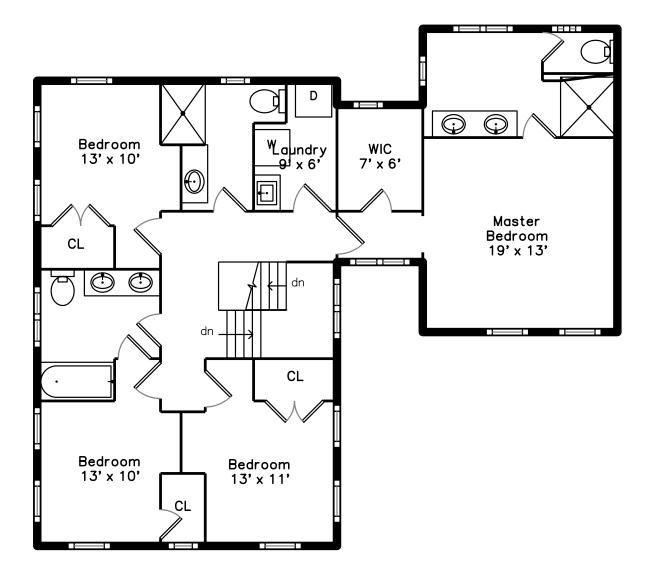

Kitchen

Kitchen

Powder

Mud Room

Primary Bedroom

Primary Bedroom

Bedroom

Bedroom

Hall

Primary Bedroom

Bedroom

Bedroom

Primary Bathroom

Primary Bedroom

Primary Bedroom

Bedroom

Bedroom

Primary Bathroom

Primary Bathroom

Bathroom

Bathroom

Bathroom

Bathroom

Laundry