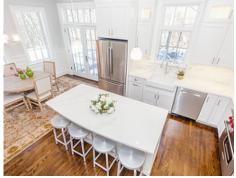

## 114 Carlisle St #112 Newton, MA 02459

PicturePlan by 👩 vis-home

12' x 7'

Measurements may not be 100% accurate. Floor plans are provided for convenience only. Room sizes are not used to calculate area.



## Unit112 Upper









## Unit112 Lower







Outside



Backyard



Living Room



Dining Room



Kitchen



Outside



Backyard



Living Room



Dining Room



Kitchen



Backyard



Living Room



Living Room



Kitchen



Kitchen



Kitchen



Kitchen



Kitchen



Kitchen



Kitchen



Kitchen



Kitchen



Mud Room







Kitchen



Kitchen



Powder



Mud Room









Primary Bedroom



Primary Bedroom



Bedroom



Bedroom



Hall



Primary Bedroom



Bedroom



Bedroom



Primary Bathroom



Primary Bedroom



Primary Bedroom



Bedroom



Bedroom



Primary Bathroom



Primary Bathroom



Bathroom



Bathroom



Bathroom



Bathroom



Laundry



**Recreation** Room



**Recreation Room** 



Bathroom



WalkInCloset



Family Room



**Recreation Room** 



**Recreation** Room



**Recreation Room** 



**Recreation Room**