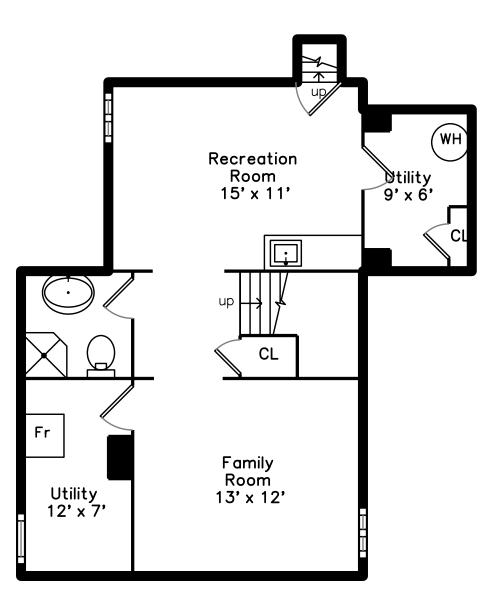

## Unit112 Lower

Outside

Backyard

Living Room

Dining Room

Kitchen

Outside

Backyard