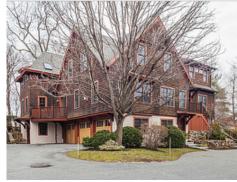

## Upper Bedroom 17' x 16' 2nd Bath dn CL CL WIC 8' x 7' Master Bedroom 17' x 17' $\bigcirc$ Master Bath



### 16 Sigourney St Boston, MA 02130

#### PicturePlan by 👸 vis-home

Measurements may not be 100% accurate.

Floor plans are provided for convenience only.

Room sizes are not used to calculate area.

# Upper



# Main





Outside



Outside



Living Room



Living Room



Living Room



Living Room



Living Room



Dining Room



Dining Room



Dining Room



Dining Room



Kitchen



Kitchen



Kitchen



Kitchen



Hall



Powder Room



Main Bedroom



Main Bedroom



Main Bedroom



Main Bedroom



Main Bedroom



WalkInCloset



Main Bathroom



Main Bathroom



Main Bathroom



Bedroom



Bedroom



Bathroom



Main Bathroom



Outside



Outside