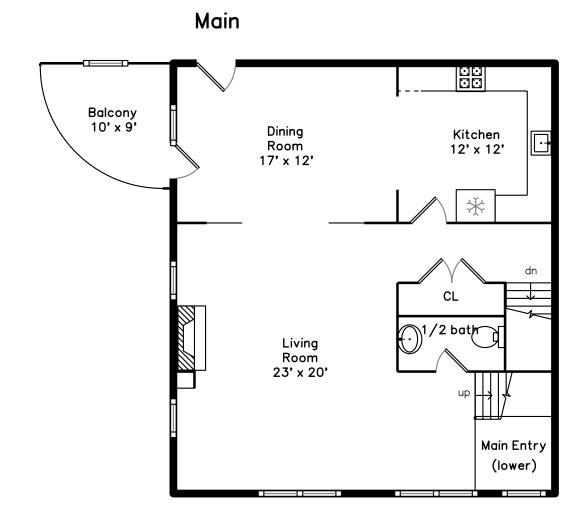

# Upper

# Main

Outside

Outside

Living Room

Living Room

Living Room

Living Room

Living Room

Dining Room

Dining Room

Dining Room

Dining Room

Kitchen

Kitchen

Kitchen

Kitchen

Hall

Powder Room

Main Bedroom

Main Bedroom

Main Bedroom

Main Bedroom

Main Bedroom

WalkInCloset

Main Bathroom

Main Bathroom

Main Bathroom

Bedroom

Bedroom

Bathroom

Main Bathroom

Outside