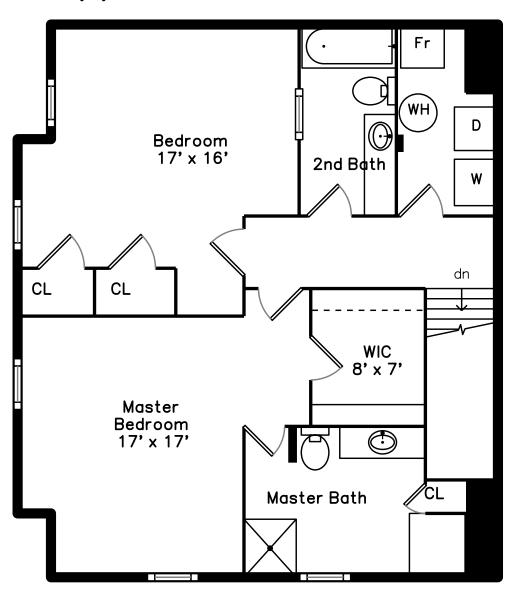

## Upper Bedroom 17' x 16' 2nd Bath dn CL CL WIC 8' x 7' Master Bedroom 17' x 17' $\bigcirc$ Master Bath

Hall

Powder Room

Main Bedroom

Main Bedroom

Main Bedroom

Main Bedroom

Main Bedroom

WalkInCloset

Main Bathroom

Main Bathroom

Main Bathroom

Bedroom

Bedroom

Bathroom

Main Bathroom

Outside