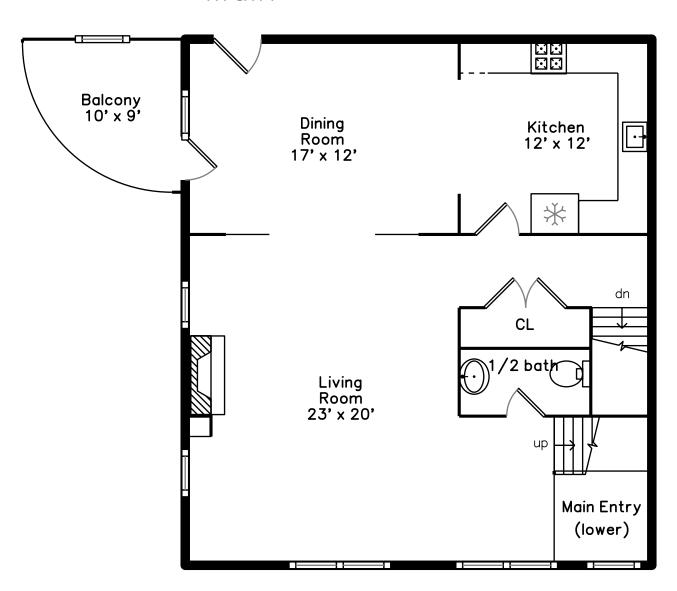

# Main

Outside

Outside

Living Room

Living Room

Living Room

Living Room

Living Room

Dining Room

Dining Room

Dining Room

Dining Room

Kitchen

Kitchen

Kitchen

Kitchen