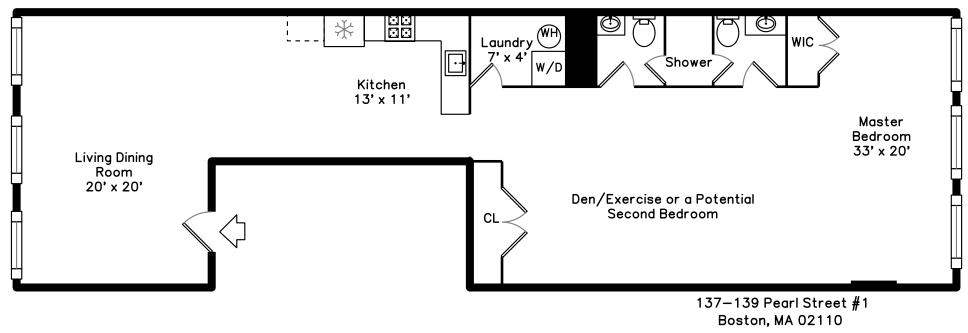

PicturePlan by **by vis-home** Measurements may not be 100% accurate. Floor plans are provided for convenience only. Room sizes are not used to calculate area.

Outside

Living Dining Room

Living Dining Room

Living Dining Room

Outside

View

Living Dining Room

Living Dining Room

Living Dining Room

Outside

View

Living Dining Room

Living Dining Room

Living Dining Room

Living Dining Room

Kitchen

Kitchen

Master Bedroom

Master Bedroom

Living Dining Room

Kitchen

Living Dining Room

Kitchen

Kitchen

Master Bedroom

Master Bedroom

Master Bedroom

Master Bedroom

Master Bedroom

Master Bathroom

Bathroom

Master Bathroom