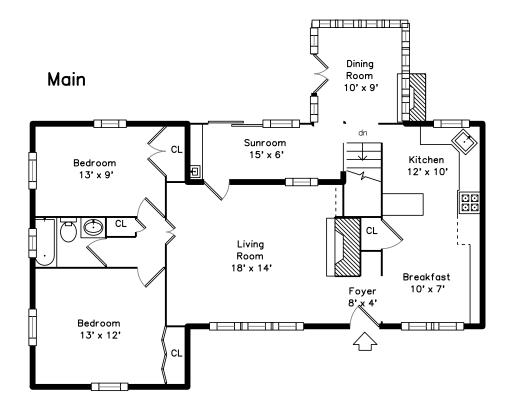

Dining Room

Kitchen

Living Room

Living Room

Dining Room

Living Room

Living Room

Dining Room

Kitchen

Breakfast

Kitchen

Breakfast

Bedroom

Bedroom

Bedroom

Sunroom

Sunroom

Sunroom

Breakfast

Breakfast

Bedroom

Sunroom

Sunroom

Sunroom