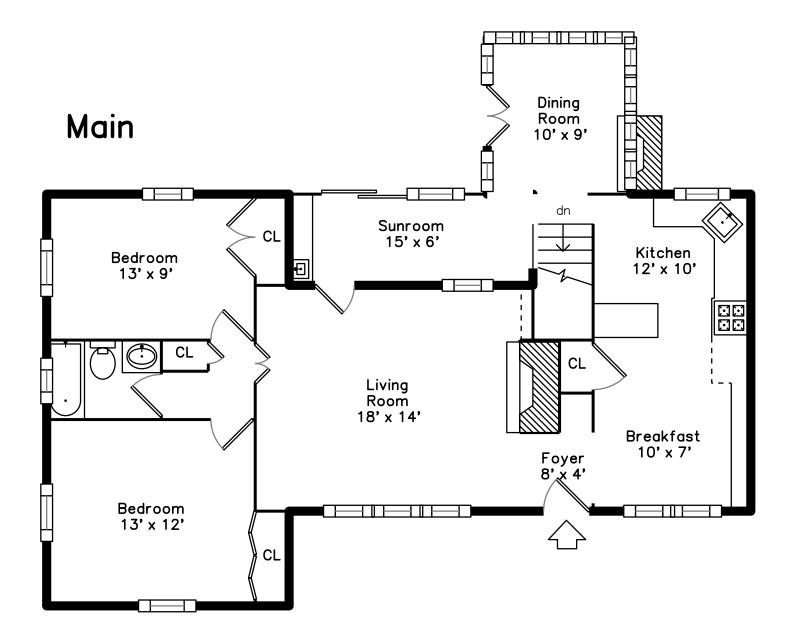

Dining Room

Kitchen

Living Room

Living Room

Dining Room

Living Room

Living Room

Dining Room

Kitchen

Breakfast

Kitchen

Breakfast

Bedroom

Bedroom

Bedroom

Sunroom

Sunroom

Sunroom

Breakfast

Breakfast

Bedroom

Sunroom

Sunroom

Sunroom