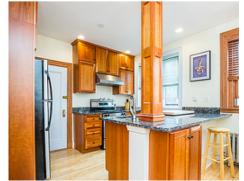

Ceiling fan

Dining Room

Kitchen

Stainless Appliances

Floor to ceiling cabinets

Kitchen

Granite Counter tops

Recessed Lights

Chandelier

Corner China cabinet

Dining Room

Master Bedroom

Ceiling Fan and wall of closets

Bathroom

Pocket Door

**New Cabinets** 