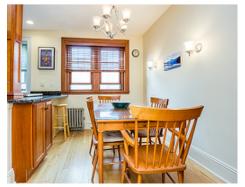

Ceiling fan

Dining Room

Kitchen

Stainless Appliances

Floor to ceiling cabinets

Kitchen

Granite Counter tops

Recessed Lights