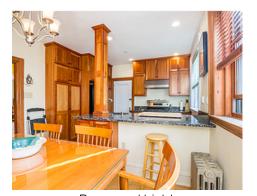

Ceiling fan

Dining Room

Kitchen

Stainless Appliances

Floor to ceiling cabinets

Kitchen

Granite Counter tops

Recessed Lights

Chandelier

Corner China cabinet

Dining Room

Master Bedroom

Ceiling Fan and wall of closets

Bathroom

Pocket Door

**New Cabinets** 