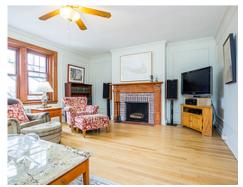

## PicturePlan by 🐧 vis-home

Measurements may not be 100% accurate. Floor plans are provided for convenience only. Room sizes are not used to calculate area.

Entry

Foyer

French door to DR

Living Room

Fireplace

Ceiling fan

Dining Room

Kitchen

Stainless Appliances

Floor to ceiling cabinets

Kitchen

Granite Counter tops

Recessed Lights