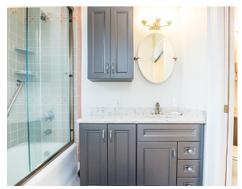

Chandelier

Corner China cabinet

Dining Room

Master Bedroom

Ceiling Fan and wall of closets

Bathroom

Pocket Door

**New Cabinets** 