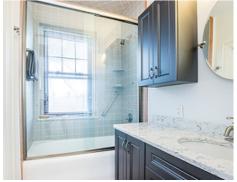

Chandelier

Corner China cabinet

Dining Room

Master Bedroom

Ceiling Fan and wall of closets

Bathroom

Pocket Door

**New Cabinets** 