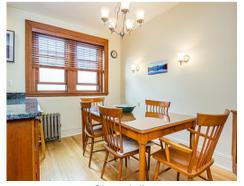

Ceiling fan

Dining Room

Kitchen

Stainless Appliances

Floor to ceiling cabinets

Kitchen

Granite Counter tops

Recessed Lights

Chandelier

Corner China cabinet

Dining Room

Master Bedroom

Ceiling Fan and wall of closets

Bathroom

Pocket Door

**New Cabinets** 