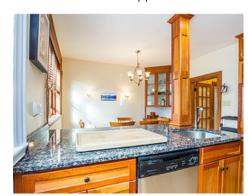

Ceiling fan

Dining Room

Kitchen

Stainless Appliances

Floor to ceiling cabinets

Kitchen

Granite Counter tops

Recessed Lights

Chandelier

Corner China cabinet

Dining Room

Master Bedroom

Ceiling Fan and wall of closets

Bathroom

Pocket Door

**New Cabinets** 