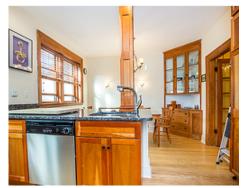

Ceiling fan

Dining Room

Kitchen

Stainless Appliances

Floor to ceiling cabinets

Kitchen

Granite Counter tops

Recessed Lights

Chandelier

Corner China cabinet

Dining Room

Master Bedroom

Ceiling Fan and wall of closets

Bathroom

Pocket Door

**New Cabinets** 