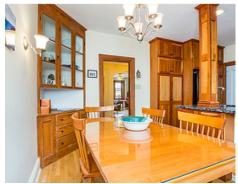

Ceiling fan

Dining Room

Kitchen

Stainless Appliances

Floor to ceiling cabinets

Kitchen

Granite Counter tops

Recessed Lights

Chandelier

Corner China cabinet

Dining Room

Master Bedroom

Ceiling Fan and wall of closets

Bathroom

Pocket Door

**New Cabinets** 