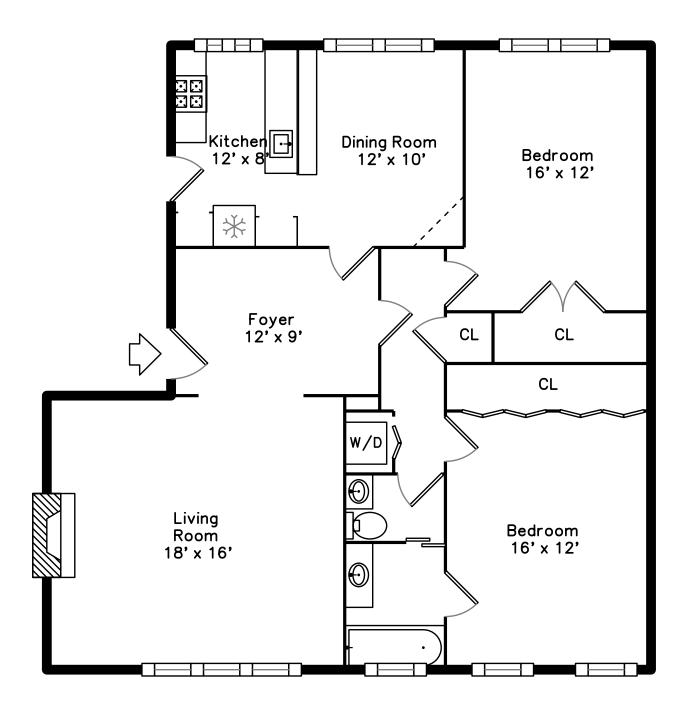

## PicturePlan by 🐧 vis-home

Measurements may not be 100% accurate. Floor plans are provided for convenience only. Room sizes are not used to calculate area.

Entry

Foyer

French door to DR

Living Room

Fireplace