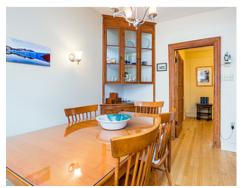

Chandelier

Corner China cabinet

Dining Room

Master Bedroom

Ceiling Fan and wall of closets

Bathroom

Pocket Door

**New Cabinets** 