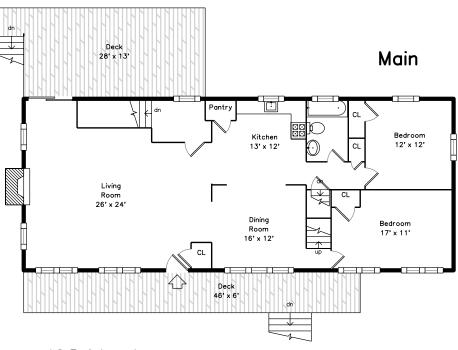

#### 12 Rainbow Lane Billerica, MA 01821

# **Basement**

Outside

Outside

Outside

Outside

Outside

Living Room

Living Room

Living Room

Living Room

Living Room

Dining Room

Dining Room

Kitchen

Bedroom

Bedroom

Bedroom

Bedroom

Bathroom

Master Bedroom

Master Bedroom

WalkIn Closet

Master Bathroom

Bedroom