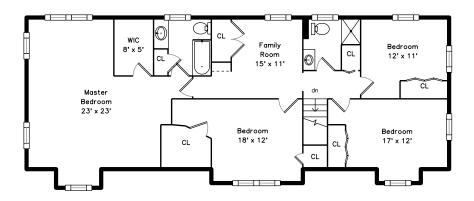

## Upper

Bedroom

Bedroom

Bathroom

Master Bedroom

Master Bedroom

WalkIn Closet

Master Bathroom

Bedroom