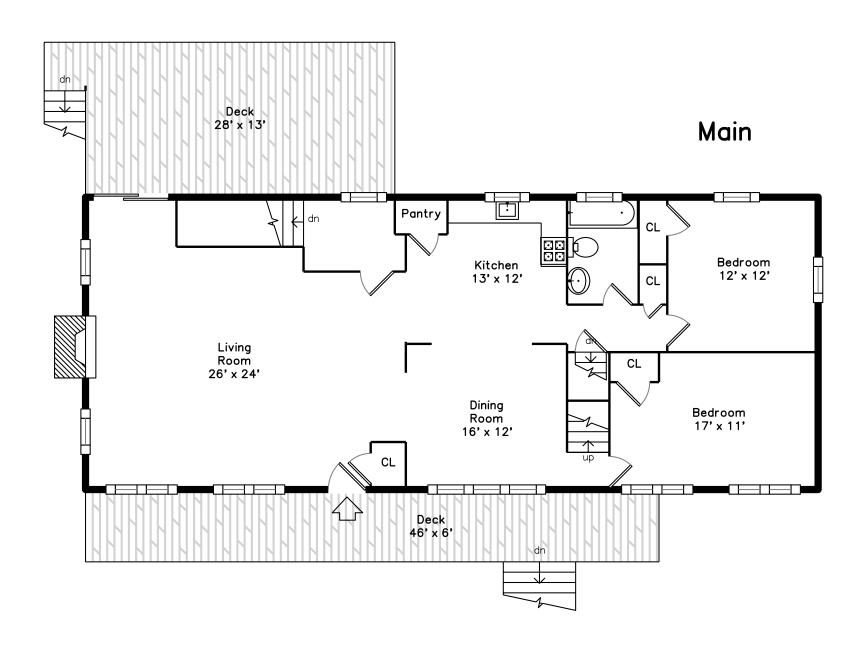

## Upper



#### Lower

#### Basement







#### 12 Rainbow Lane Billerica, MA 01821

## PicturePlan by vis-home Measurements may not be 100% accurate.

Floor plans are provided for convenience only.

Room sizes are not used to calculate area.

## Upper





# Lower



# **Basement**





Outside



Outside



Outside



Outside



Outside



Living Room



Living Room



Living Room



Living Room



Living Room



Dining Room



Dining Room



Kitchen





Bedroom



Bedroom



Bedroom



Bedroom



Bathroom



Master Bedroom



Master Bedroom



WalkIn Closet



Master Bathroom



Bedroom



Bedroom



Bedroom



Bedroom



Bedroom





Family Room



Bathroom



Recreation Room





Den



Bedroom



Laundry