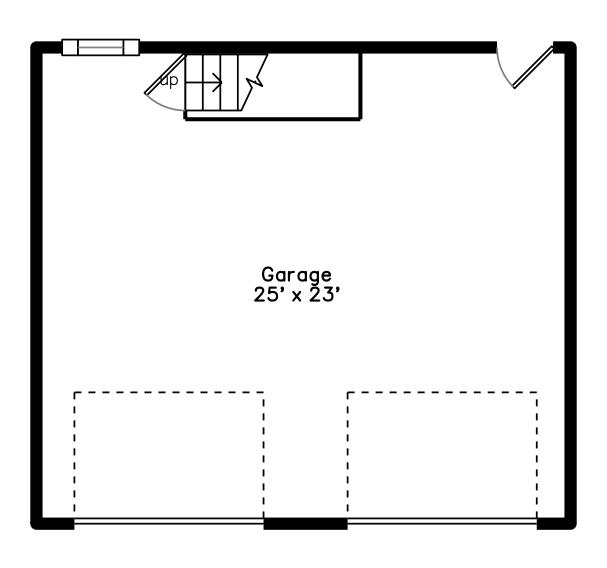

## Upper



#### Lower

#### Basement







#### 12 Rainbow Lane Billerica, MA 01821

## PicturePlan by vis-home Measurements may not be 100% accurate.

Floor plans are provided for convenience only.

Room sizes are not used to calculate area.

## Upper





# Lower



# **Basement**





Outside



Outside



Outside



Outside



Outside



Living Room



Living Room



Living Room



Living Room



Living Room



Dining Room



Dining Room



Kitchen





Bedroom



Bedroom



Bedroom



Bedroom



Bathroom



Master Bedroom



Master Bedroom



WalkIn Closet



Master Bathroom



Bedroom



Bedroom



Bedroom



Bedroom



Bedroom





Family Room



Bathroom



Recreation Room





Den



Bedroom



Laundry