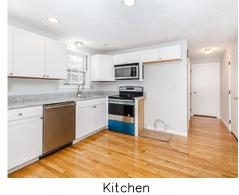

Living Room

Living Room

Living Room

Dining Room

Dining Room

Kitchen

Bedroom

Bedroom