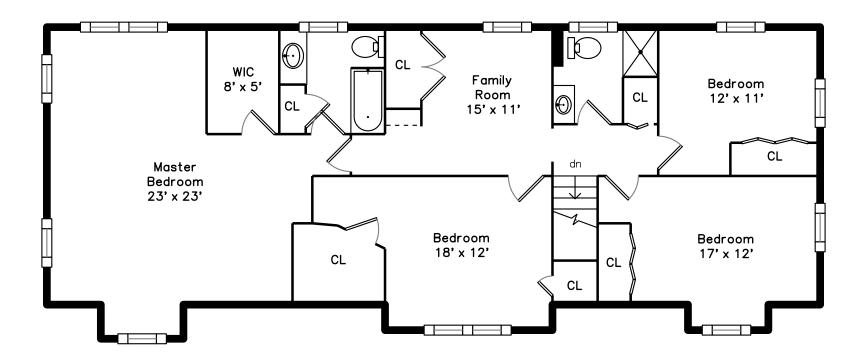

## Upper



#### Lower

#### Basement







#### 12 Rainbow Lane Billerica, MA 01821

## PicturePlan by vis-home Measurements may not be 100% accurate.

Floor plans are provided for convenience only.

Room sizes are not used to calculate area.

## Upper





# Lower



# **Basement**





Outside



Outside



Outside



Outside



Outside



Living Room



Living Room



Living Room



Living Room



Living Room



Dining Room



Dining Room



Kitchen





Bedroom



Bedroom



Bedroom



Bedroom



Bathroom



Master Bedroom



Master Bedroom



WalkIn Closet



Master Bathroom



Bedroom



Bedroom



Bedroom



Bedroom



Bedroom





Family Room



Bathroom



Recreation Room





Den



Bedroom



Laundry