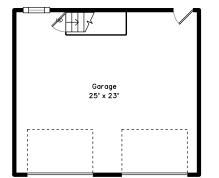

## Upper



#### Lower

#### Basement







#### 12 Rainbow Lane Billerica, MA 01821

## PicturePlan by vis-home Measurements may not be 100% accurate.

Floor plans are provided for convenience only.

Room sizes are not used to calculate area.

## Upper





# Lower



# **Basement**





Outside



Outside



Outside



Outside



Outside



Living Room



Living Room



Living Room



Living Room



Living Room



Dining Room



Dining Room



Kitchen





Bedroom



Bedroom



Bedroom



Bedroom



Bathroom



Master Bedroom



Master Bedroom



WalkIn Closet



Master Bathroom



Bedroom



Bedroom



Bedroom



Bedroom



Bedroom





Family Room



Bathroom



Recreation Room





Den



Bedroom



Laundry