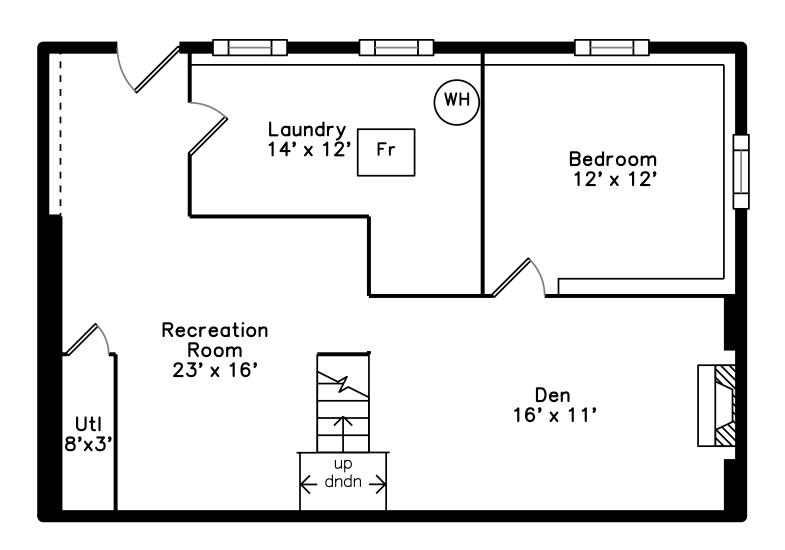

#### Basement

# **Basement**

Outside

Outside

Outside

Outside

Outside

Living Room

Living Room