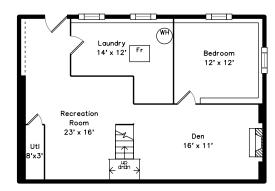

#### Basement

# **Basement**

Outside

Outside

Outside

Outside

Outside

Living Room

Living Room

Bedroom

Bedroom

Bedroom

Bedroom

Family Room

Bathroom

Recreation Room

Den

Bedroom

Laundry