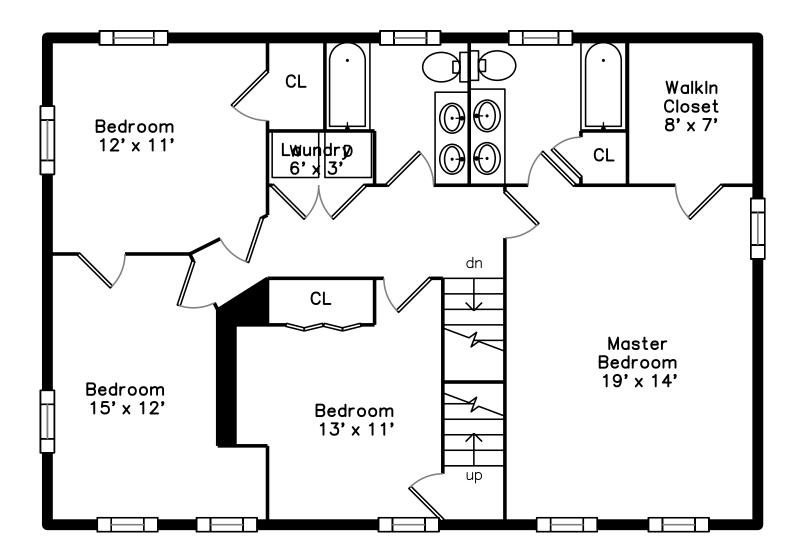

## Upper



### 80 Clark Lane Waltham, MA 02451

#### PicturePlan by 👼 vis-home

Measurements may not be 100% accurate. Floor plans are provided for convenience only. Room sizes are not used to calculate area.



Main

# Upper



## Main





Outside



Back



Outside



Back



Outside



Backyard



Deck



Porch



Living Room



Backyard



Garage



Porch



Porch



Living Room



Deck



Living Room



Dining Room



Kitchen



Kitchen



Kitchen



Living Room



Dining Room



Kitchen



Family Room



Family Room



Living Room



Dining Room



Kitchen



Family Room



Family Room



Family Room





Master Bedroom



Bedroom



Family Room



Powder



Master Bedroom



Bathroom



Family Room



Master Bedroom



Master Bathroom