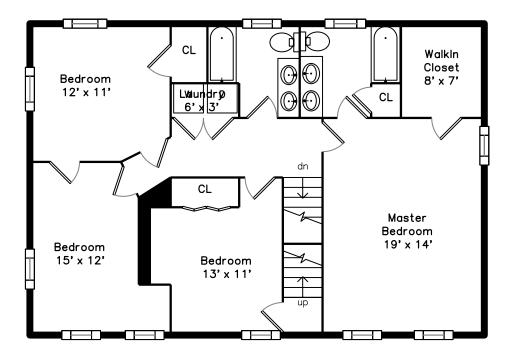

## Upper



### 80 Clark Lane Waltham, MA 02451

#### PicturePlan by 👼 vis-home

Measurements may not be 100% accurate. Floor plans are provided for convenience only. Room sizes are not used to calculate area.



Main

# Upper



## Main





Outside



Back



Outside



Back



Outside



Backyard



Deck



Porch



Living Room



Backyard



Garage



Porch



Porch



Living Room



Deck



Living Room



Dining Room



Kitchen



Kitchen



Kitchen



Living Room



Dining Room



Kitchen



Family Room



Family Room



Living Room



Dining Room



Kitchen



Family Room



Family Room



Family Room





Master Bedroom



Bedroom



Family Room



Powder



Master Bedroom



Bathroom



Family Room



Master Bedroom



Master Bathroom