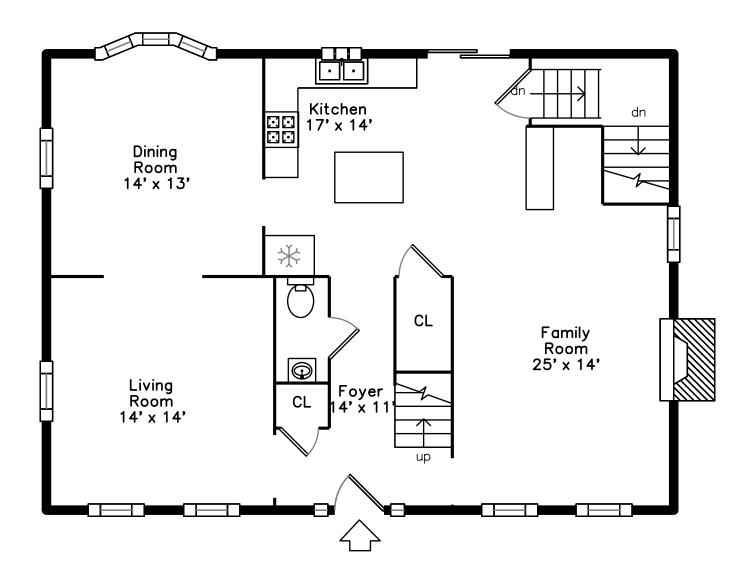

## Upper



### 80 Clark Lane Waltham, MA 02451

#### PicturePlan by 👼 vis-home

Measurements may not be 100% accurate. Floor plans are provided for convenience only. Room sizes are not used to calculate area.



Main

# Upper



## Main





Outside



Back



Outside



Back



Outside



Backyard



Deck



Porch



Living Room



Backyard



Garage



Porch



Porch



Living Room



Deck



Living Room



Dining Room



Kitchen



Kitchen



Kitchen



Living Room



Dining Room



Kitchen



Family Room



Family Room



Living Room



Dining Room



Kitchen



Family Room



Family Room



Family Room





Master Bedroom



Bedroom



Family Room



Powder



Master Bedroom



Bathroom



Family Room



Master Bedroom



Master Bathroom