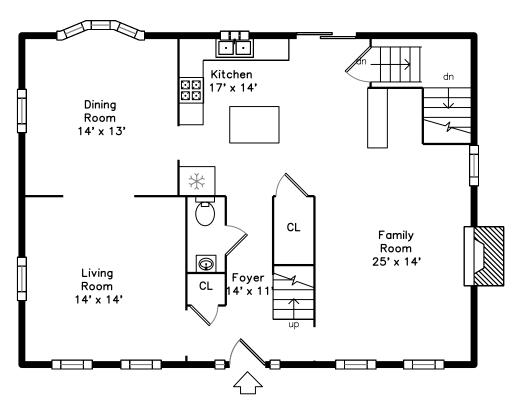

## Upper



### 80 Clark Lane Waltham, MA 02451

#### PicturePlan by 👼 vis-home

Measurements may not be 100% accurate. Floor plans are provided for convenience only. Room sizes are not used to calculate area.



Main

# Upper



## Main





Outside



Back



Outside



Back



Outside



Backyard



Deck



Porch



Living Room



Backyard



Garage



Porch



Porch



Living Room



Deck



Living Room



Dining Room



Kitchen



Kitchen



Kitchen



Living Room



Dining Room



Kitchen



Family Room



Family Room



Living Room



Dining Room



Kitchen



Family Room



Family Room



Family Room





Master Bedroom



Bedroom



Family Room



Powder



Master Bedroom



Bathroom



Family Room



Master Bedroom



Master Bathroom