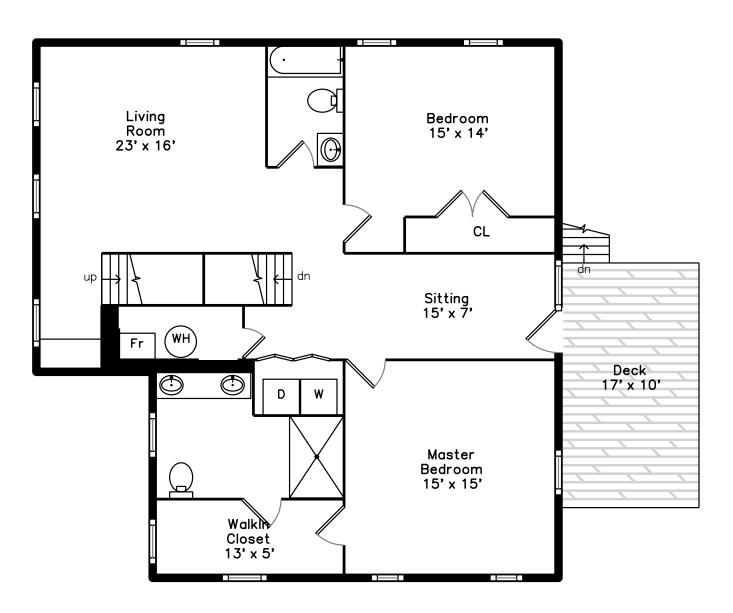

## Upper

Outside

Outside

Outside

Outside

Back

Living Room

Living Room

Living Room

Living Room

Living Room

Living Room

Sitting

Master Bedroom

WalkIn Closet

Master Bathroom

Master Bathroom

Bedroom

Bedroom

Sitting

Bathroom

Laundry

Kitchen

Kitchen

Deck

Deck

Deck