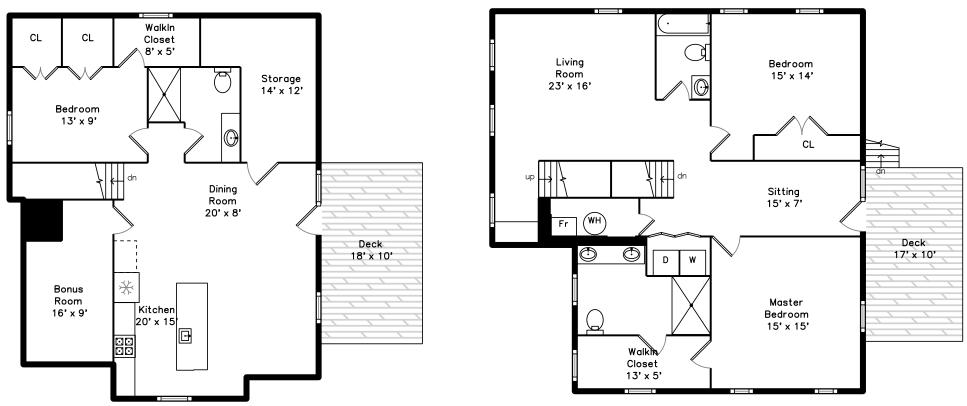

## Top

## Upper

Outside

Outside

Outside

Outside

Back

Living Room

Living Room

Living Room

Living Room

Living Room

Living Room

Sitting

Master Bedroom

WalkIn Closet

Master Bathroom

Master Bathroom

Bedroom

Bedroom

Sitting

Bathroom

Laundry

Kitchen

Kitchen

Family Room

Kitchen

Kitchen

Kitchen

Kitchen

Kitchen

Kitchen

Kitchen

Kitchen

Dining Room

Dining Room

Bedroom

Bathroom

Bathroom

Back

Outside

Deck

Deck

Deck