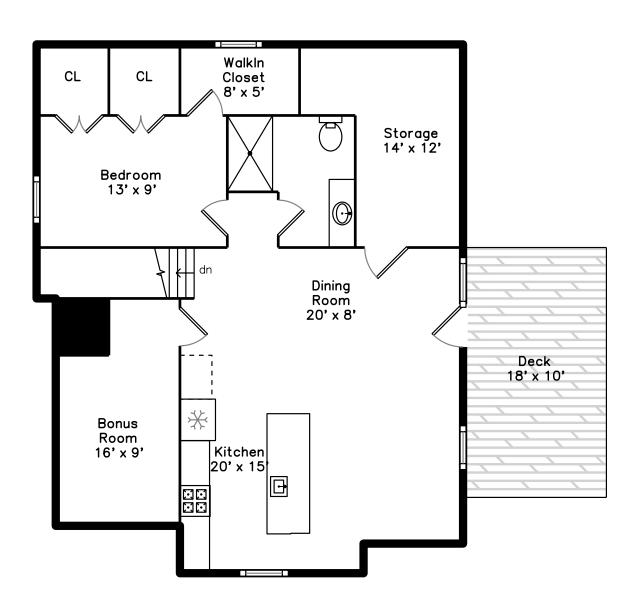

## Top

Master Bathroom

Bedroom

Bedroom

Sitting

Bathroom

Laundry

Kitchen

Kitchen

Family Room

Kitchen

Kitchen

Kitchen

Kitchen

Kitchen

Kitchen

Kitchen

Kitchen

Dining Room

Dining Room

Bedroom

Bathroom

Bathroom

Back

Outside

Deck

Deck

Deck