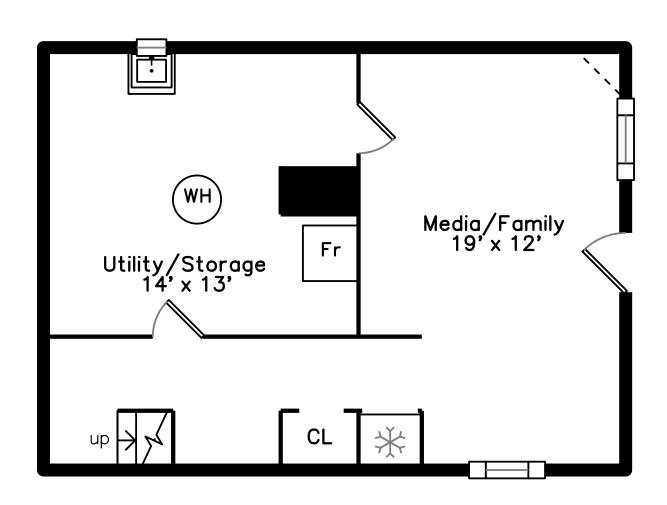

Top Main









#### 127 Carolina Avenue Boston, MA 02130

#### PicturePlan by 🕏 vis-home

Measurements may not be 100% accurate.
Floor plans are provided for convenience only.
Room sizes are not used to calculate area.

# Top



## Upper



### Main



### Lower





Outside



Outside



Outside



Back



Backyard



Backyard



Backyard



Back



Porch



Hall



Living Room



Living Room



Living Room



Dining Room



Dining Room



Dining Room



Dining Room



Dining Room



Kitchen



Kitchen



Kitchen



Powder



Deck



Deck



Deck



Hall



Master Bedroom



Master Bedroom



Master Bedroom



Master Bedroom



Master Bedroom



Master Bathroom



Master Bathroom



Master Bathroom



Bedroom



Bedroom



Bathroom



Bathroom



Bedroom



Bedroom



Bedroom



Bedroom



Bedroom