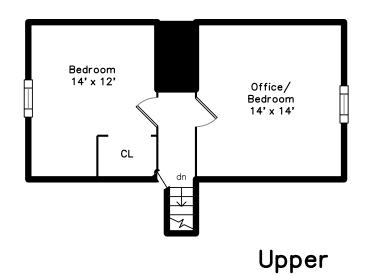

Top Main









#### 127 Carolina Avenue Boston, MA 02130

#### PicturePlan by 🕏 vis-home

Measurements may not be 100% accurate.
Floor plans are provided for convenience only.
Room sizes are not used to calculate area.

# Top



## Upper



### Main



### Lower





Outside



Outside



Outside



Back



Backyard



Backyard



Backyard



Back



Porch



Hall



Living Room



Living Room



Living Room



Dining Room



Dining Room



Dining Room



Dining Room



Dining Room



Kitchen



Kitchen



Kitchen



Powder



Deck



Deck



Deck



Hall



Master Bedroom



Master Bedroom



Master Bedroom



Master Bedroom



Master Bedroom



Master Bathroom



Master Bathroom



Master Bathroom



Bedroom



Bedroom



Bathroom



Bathroom



Bedroom



Bedroom



Bedroom



Bedroom



Bedro