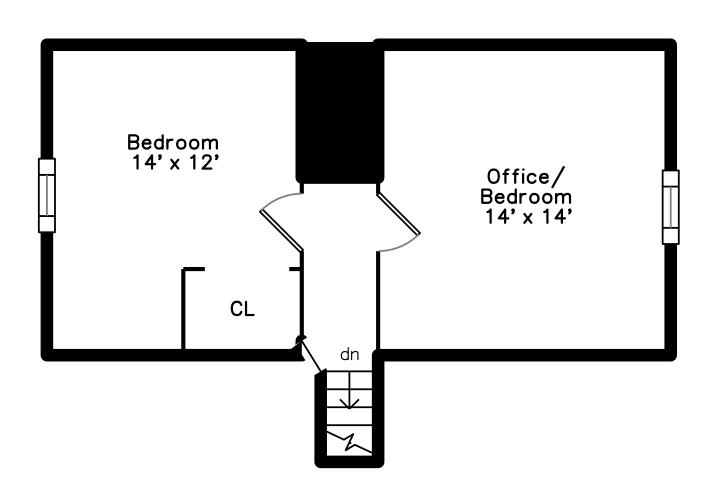

Top Main









#### 127 Carolina Avenue Boston, MA 02130

#### PicturePlan by 🕏 vis-home

Measurements may not be 100% accurate.
Floor plans are provided for convenience only.
Room sizes are not used to calculate area.

# Top



## Upper



### Main



### Lower





Outside



Outside



Outside



Back



Backyard



Backyard



Backyard



Back



Porch



Hall



Living Room



Living Room



Living Room



Dining Room



Dining Room



Dining Room



Dining Room



Dining Room



Kitchen



Kitchen



Kitchen



Powder



Deck



Deck



Deck



Hall



Master Bedroom



Master Bedroom



Master Bedroom



Master Bedroom



Master Bedroom



Master Bathroom



Master Bathroom



Master Bathroom



Bedroom



Bedroom



Bathroom



Bathroom



Bedroom



Bedroom



Bedroom



Bedroom



Bedroom