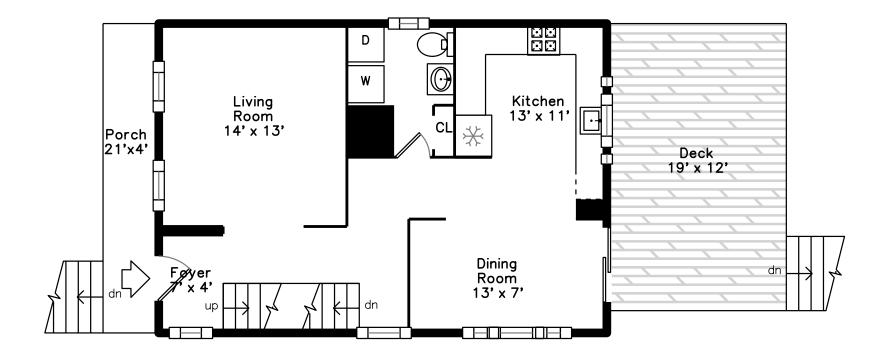

### Main

Back

Porch

Hall

Living Room

Living Room

Living Room

Dining Room

Dining Room

Dining Room

Dining Room

Dining Room

Kitchen

Kitchen

Kitchen

Powder

Deck