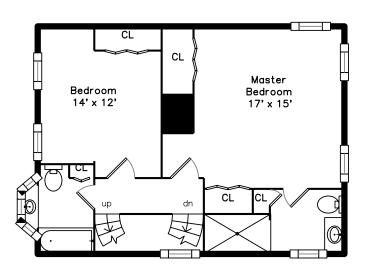

Deck

Deck

Hall

Master Bedroom

Master Bedroom

Master Bedroom

Master Bedroom

Master Bedroom

Master Bathroom

Master Bathroom

Master Bathroom

Bedroom

Bedroom

Bathroom

Bathroom

Bedroom

Bedroom

Bedroom

Bedroom

Bedroom