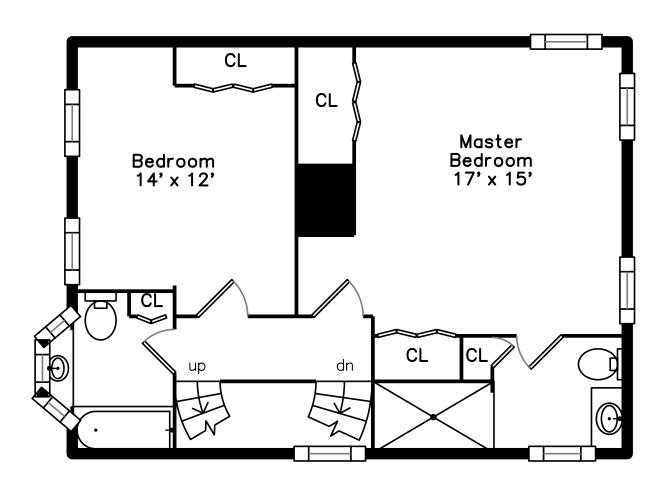

Deck

Deck

Hall

Master Bedroom

Master Bedroom

Master Bedroom

Master Bedroom

Master Bedroom

Master Bathroom

Master Bathroom

Master Bathroom

Bedroom

Bedroom

Bathroom

Bathroom

Bedroom

Bedroom

Bedroom

Bedroom

Bedroom