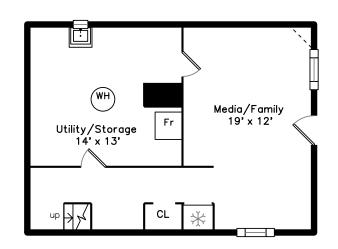

Top Main









#### 127 Carolina Avenue Boston, MA 02130

#### PicturePlan by 🕏 vis-home

Measurements may not be 100% accurate.
Floor plans are provided for convenience only.
Room sizes are not used to calculate area.

# Top



## Upper



### Main



### Lower





Outside



Outside



Outside



Back



Backyard



Backyard



Backyard



Back



Porch



Hall



Living Room



Living Room



Living Room



Dining Room



Dining Room



Dining Room



Dining Room



Dining Room



Kitchen



Kitchen



Kitchen



Powder



Deck



Deck



Deck



Hall



Master Bedroom



Master Bedroom



Master Bedroom



Master Bedroom



Master Bedroom



Master Bathroom



Master Bathroom



Master Bathroom



Bedroom



Bedroom



Bathroom



Bathroom



Bedroom



Bedroom



Bedroom



Bedroom



Bedroom