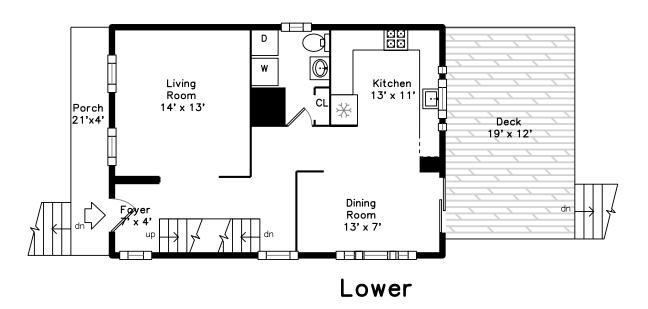

### Lower

Outside

Outside

Outside

Back

Backyard

Backyard

Backyard

Back

Porch

Hall

Living Room

Living Room

Living Room

Dining Room

Dining Room

Dining Room

Dining Room

Dining Room

Kitchen

Kitchen

Kitchen

Powder

Deck

Deck

Deck

Hall

Master Bedroom

Master Bedroom

Master Bedroom

Master Bedroom

Master Bedroom