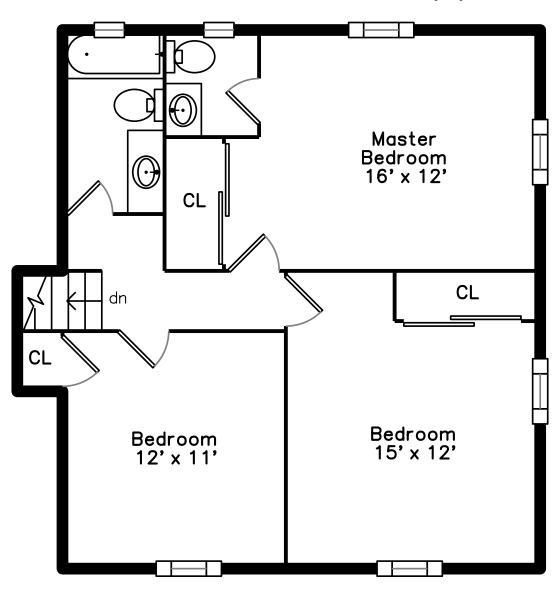

# Master Bedroom 16' x 12' Bedroom 12' x 11' Bedroom 15' x 12'

Garage

Deck

Deck

Bedroom

Bedroom

Bedroom

Bedroom

Master Bedroom

Master Bedroom

Bathroom

Powder Room

Family Room

Family Room

Family Room

Family Room

Family Room