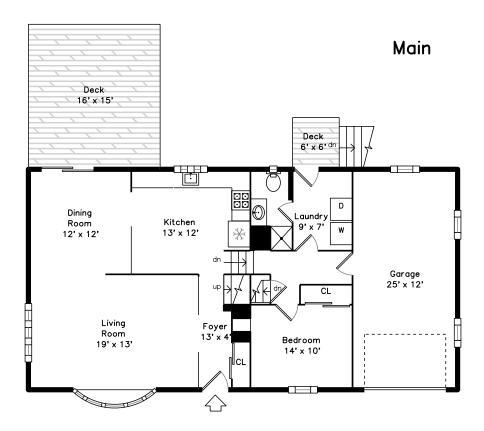

# Upper

Backyard

Foyer

Living Room

Living Room

Dining Room

Dining Room

Kitchen

Kitchen

Kitchen

Kitchen

Bedroom

Bedroom

Bathroom

Bathroom

Laundry

Garage

Garage

Deck

Deck

Bedroom

Bedroom

Bedroom

Bedroom

Master Bedroom