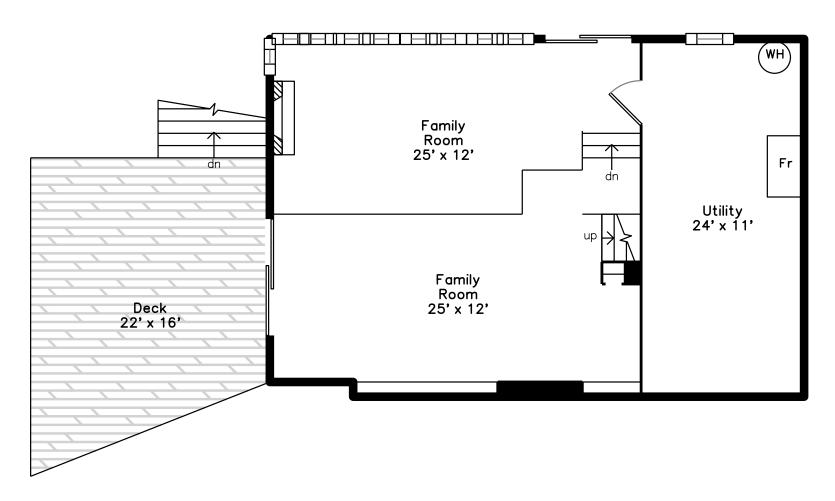

### **Basement**

## **Basement**

Outside

Outside

Outside

Backyard

Backyard

Backyard

Backyard

Master Bedroom

Bathroom

Powder Room

Family Room

Family Room

Family Room

Family Room

Family Room

Family Room

Family Room

Family Room

Family Room

Utility

Deck