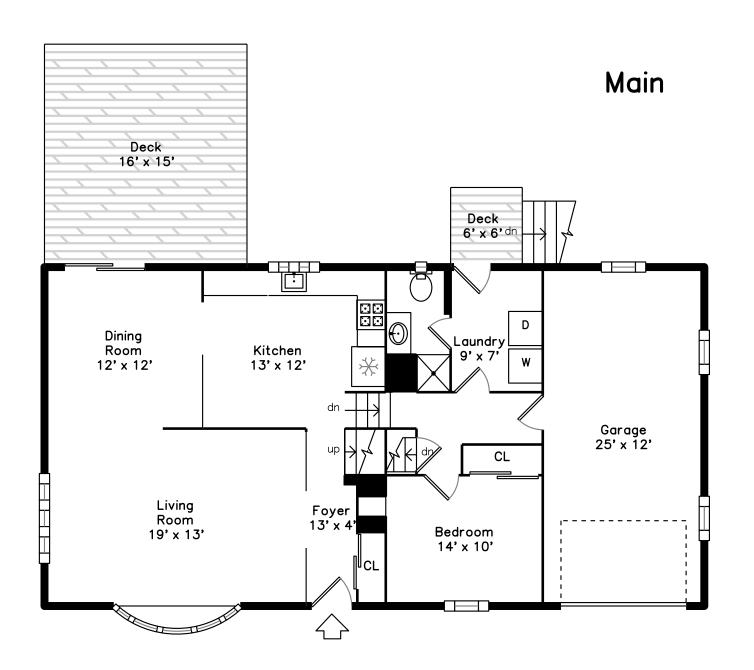

# Upper

Backyard

Foyer

Living Room

Living Room

Dining Room

Dining Room

Kitchen

Kitchen

Kitchen

Kitchen

Bedroom

Bedroom

Bathroom

Bathroom

Laundry

Garage

Garage

Deck

Deck

Bedroom

Bedroom

Bedroom

Bedroom

Master Bedroom