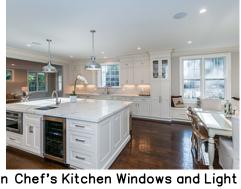

Dining Room with Wet Bar Wine Area

Chefs Kitchen

Chef's Kitchen Foyer View

Eat in Your Chef's Kitchen

Chef's Grill and Wall ovens

Additional Wine Fridge and Convection Oven Chef's Kitchen Windows and Light