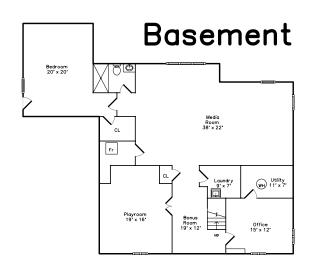

3rd level Bonus Room

3rd Level Bonus Room

3rd Level Bonus Room

3rd level Bonus Room

3rd level Bonus Room

Media Room — Basement

Media Room

Bedroom in Lower Level

Bedroom in Lower Level

Office Lower Level

Office Lower Level

Playroom Lower Level

Playroom Lower Level

Bathroom

**Bathroom Lower Level** 

Laundry #2 Lower Level