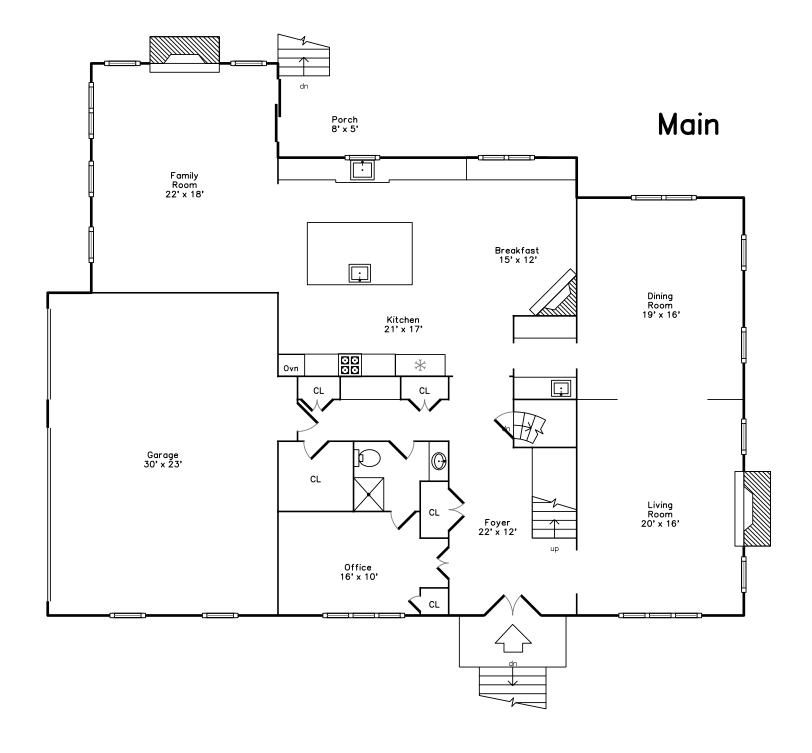

Outdoor Entertaining

Foyer

Beautiful Iron work in staircase

Foyer view into Chefs Kitchen

Living Room

Living Room Fire place view

Living Room

Formal Dining Room

Dining Room with Wet Bar Wine Area

Chefs Kitchen

Chef's Kitchen Foyer View

Eat in Your Chef's Kitchen

Chef's Grill and Wall ovens

Additional Wine Fridge and Convection Oven Chef's Kitchen Windows and Light

ple Sinks in Chef's Kitchen Multiple Dishwashecshef's Kitchen Family Room view

Chef's Kitchen & Family Room

Chef's Kitchen

Chef's Kitchen Dining Area

More to see in Your Chef's Kitchen

Family Room

Family Room with Cozy Fireplace

Family Room

Office/Study

Office

Hall

Rudd Room Entry From Garage

Study/Office Bathroom

Study / Office Bathroom

Landing to five luxurious bedrooms