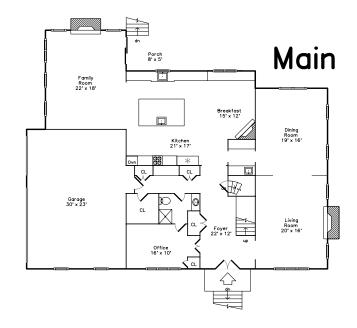

Front Entrance

Outside

Long Circular Drive View

Three Car Garage

Garage Side View

Fire Pit back view

Back Yard

Outdoor Grill

Outdoor Entertaining

Foyer

Beautiful Iron work in staircase

Foyer view into Chefs Kitchen

Living Room

Living Room Fire place view

Living Room

Formal Dining Room

Dining Room with Wet Bar Wine Area

Chefs Kitchen

Chef's Kitchen Foyer View

Eat in Your Chef's Kitchen

Chef's Grill and Wall ovens

Additional Wine Fridge and Convection Oven Chef's Kitchen Windows and Light

ple Sinks in Chef's Kitchen Multiple Dishwashecshef's Kitchen Family Room view

Chef's Kitchen & Family Room

Chef's Kitchen

Chef's Kitchen Dining Area

More to see in Your Chef's Kitchen

Family Room

Family Room with Cozy Fireplace

Family Room

Office/Study

Office

Hall

Rudd Room Entry From Garage

Study/Office Bathroom

Study / Office Bathroom

Landing to five luxurious bedrooms