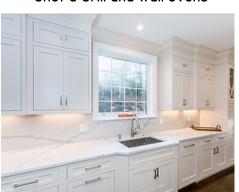

Dining Room with Wet Bar Wine Area

Chefs Kitchen

Chef's Kitchen Foyer View

Eat in Your Chef's Kitchen

Chef's Grill and Wall ovens

Additional Wine Fridge and Convection Oven Chef's Kitchen Windows and Light