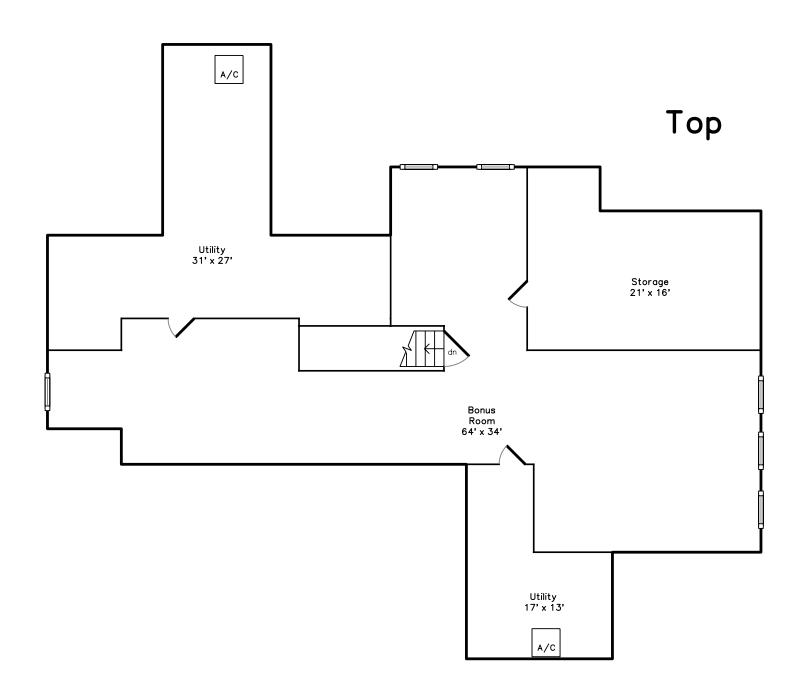

3rd level Bonus Room

3rd Level Bonus Room

3rd Level Bonus Room

3rd level Bonus Room

3rd level Bonus Room

Media Room — Basement

Media Room

Bedroom in Lower Level