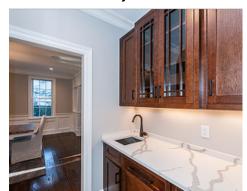

Dining Room with Wet Bar Wine Area

Chefs Kitchen

Chef's Kitchen Foyer View

Eat in Your Chef's Kitchen

Chef's Grill and Wall ovens

Additional Wine Fridge and Convection Oven Chef's Kitchen Windows and Light