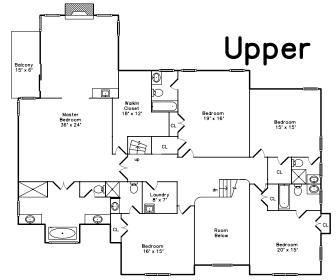

Family Room

Office/Study

Office

Hall

Rudd Room Entry From Garage

Study/Office Bathroom

Study / Office Bathroom

Landing to five luxurious bedrooms

Landing

Master Bedroom

Master Bedroom

Master Bedroom

Master Bedroom Sitting Room

Master Bedroom Sitting area has a Wet Ba

Master Bedroom

Master Bathroom

Master Bathroom Double Glamour

Master Bathroom

Master Bathroom

Master Bathroom

Bedroom 2 level 2

Bedroom 2 level 2

Bathroom 2 in bedroom 2

Bathroom

Bedroom 3

Bedroom 3 level 2

Bathroom 3 level 2

Bathroom

Bedroom 4 level 2

Bedroom 4 level 2

Bathroom 4 in Bedroom 4

Bathroom 4

Bedroom 5 level 2

Bedroom 5 level 2

Bathroom 5 in Bedroom 5

Bathroom

Laundry level 2

Master Bedroom Balcony

Master Bedroom Balcony

**Balcony View** 