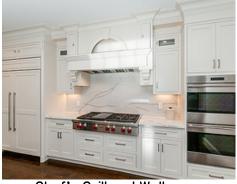

Dining Room with Wet Bar Wine Area

Chefs Kitchen

Chef's Kitchen Foyer View

Eat in Your Chef's Kitchen

Chef's Grill and Wall ovens

Additional Wine Fridge and Convection Oven Chef's Kitchen Windows and Light