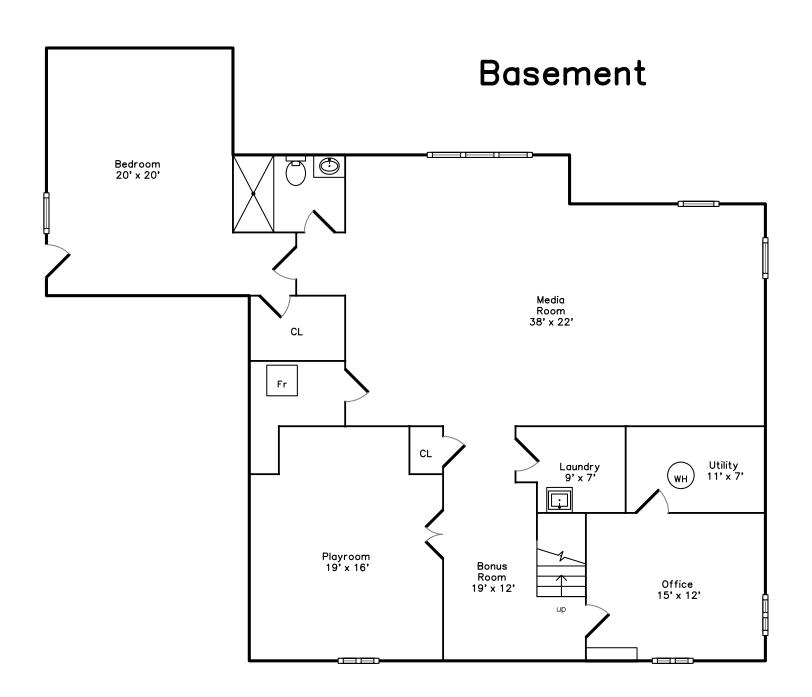

3rd level Bonus Room

3rd Level Bonus Room

3rd Level Bonus Room

3rd level Bonus Room

3rd level Bonus Room

Media Room — Basement

Media Room

Bedroom in Lower Level

Bedroom in Lower Level

Office Lower Level

Office Lower Level

Playroom Lower Level

Playroom Lower Level

Bathroom

**Bathroom Lower Level** 

Laundry #2 Lower Level