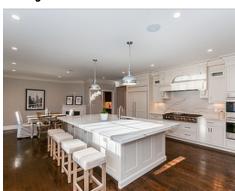

Dining Room with Wet Bar Wine Area

Chefs Kitchen

Chef's Kitchen Foyer View

Eat in Your Chef's Kitchen

Chef's Grill and Wall ovens

Additional Wine Fridge and Convection Oven Chef's Kitchen Windows and Light