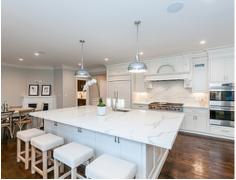

Dining Room with Wet Bar Wine Area

Chefs Kitchen

Chef's Kitchen Foyer View

Eat in Your Chef's Kitchen

Chef's Grill and Wall ovens

Additional Wine Fridge and Convection Oven Chef's Kitchen Windows and Light