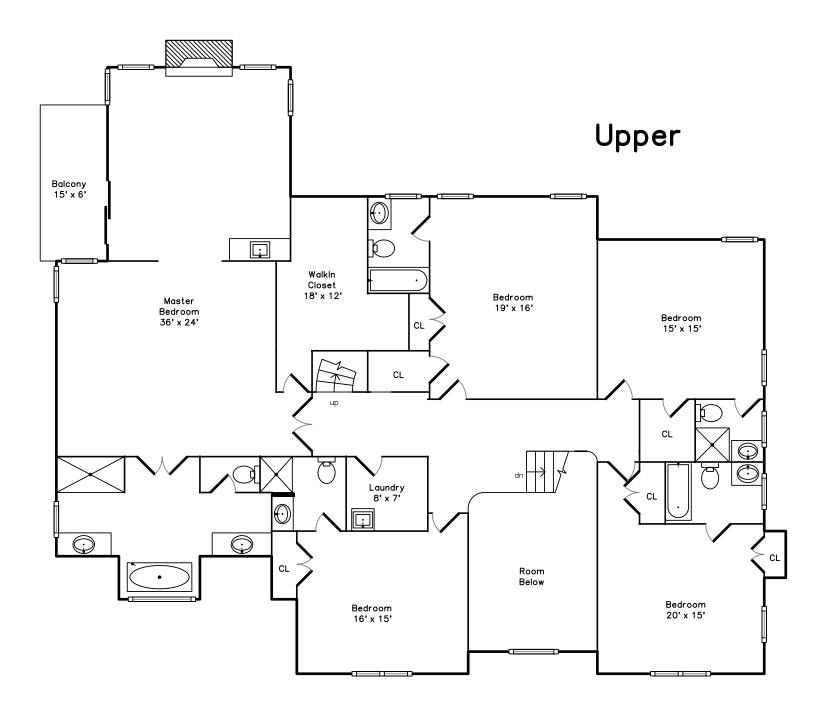

Landing

Master Bedroom

Master Bedroom

Master Bedroom

Master Bedroom Sitting Room

Master Bedroom Sitting area has a Wet Ba

Master Bedroom

Master Bathroom

Master Bathroom Double Glamour

Master Bathroom

Master Bathroom

Master Bathroom

Bedroom 2 level 2

Bedroom 2 level 2

Bathroom 2 in bedroom 2

Bathroom

Bedroom 3

Bedroom 3 level 2

Bathroom 3 level 2

Bathroom

Bedroom 4 level 2

Bedroom 4 level 2

Bathroom 4 in Bedroom 4

Bathroom 4

Bedroom 5 level 2

Bedroom 5 level 2

Bathroom 5 in Bedroom 5

Bathroom

Laundry level 2

Master Bedroom Balcony

Master Bedroom Balcony

**Balcony View** 