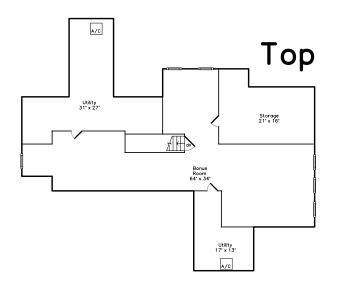

3rd level Bonus Room

3rd Level Bonus Room

3rd Level Bonus Room

3rd level Bonus Room

3rd level Bonus Room

Media Room — Basement

Media Room

Bedroom in Lower Level