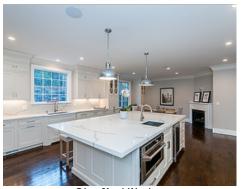

Dining Room with Wet Bar Wine Area

Chefs Kitchen

Chef's Kitchen Foyer View

Eat in Your Chef's Kitchen

Chef's Grill and Wall ovens

Additional Wine Fridge and Convection Oven Chef's Kitchen Windows and Light