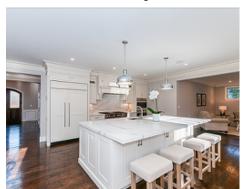

Dining Room with Wet Bar Wine Area

Chefs Kitchen

Chef's Kitchen Foyer View

Eat in Your Chef's Kitchen

Chef's Grill and Wall ovens

Additional Wine Fridge and Convection Oven Chef's Kitchen Windows and Light

ple Sinks in Chef's Kitchen Multiple Dishwashecshef's Kitchen Family Room view

Chef's Kitchen & Family Room

Chef's Kitchen

Chef's Kitchen Dining Area

More to see in Your Chef's Kitchen

Family Room

Family Room with Cozy Fireplace