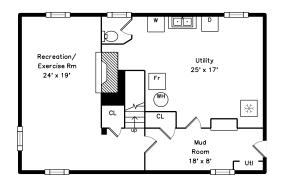

### Upper



### **Basement**





#### PicturePlan by 🗂 vis-home

Measurements may not be 100% accurate. Floor plans are provided for convenience only. Room sizes are not used to calculate area.

## Upper



Main

Patio
16' x 16'



# **Basement**





Outside



Outside



Outside



Outside



Outside



Outside



Foyer



Living Room



Living Room



Dining Room



Dining Room



Kitchen



Kitchen



Kitchen



Kitchen



Kitchen





Kitchen



Family Room



Family Room



Sunroom



Sunroom



Bathroom



Patio



Patio



Landing



Master Bedroom



Master Bedroom



WalkIn Closet



Master Bathroom



Master Bathroom



Bedroom



Bedroom



Bedroom



Bedroom



Bedroom



Bedroom



Bathroom



Bathroom



Den



Den



Mud Room