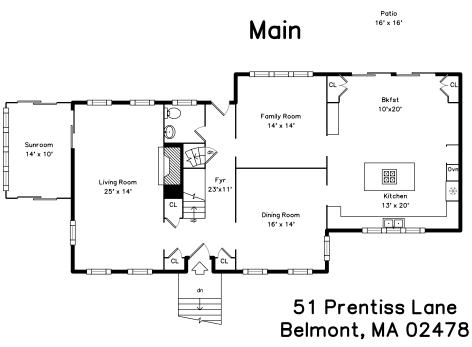

## Upper

Main

Patio
16' x 16'

Living Room

Living Room

Dining Room

Dining Room

Kitchen

Kitchen

Kitchen

Kitchen

Kitchen

Kitchen

Family Room

Family Room

Sunroom

Sunroom

Bathroom

Patio