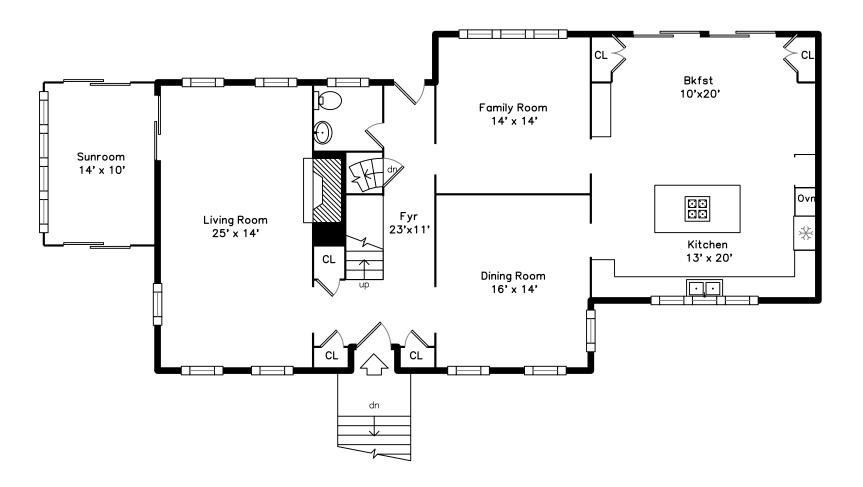

### Upper

## Upper

Main

Patio
16' x 16'

Living Room

Living Room

Dining Room

Dining Room

Kitchen

Kitchen

Kitchen

Kitchen

Kitchen

Kitchen

Family Room

Family Room

Sunroom

Sunroom

Bathroom

Patio

Patio

Landing

Master Bedroom

Master Bedroom

WalkIn Closet

Master Bathroom

Master Bathroom

Bedroom