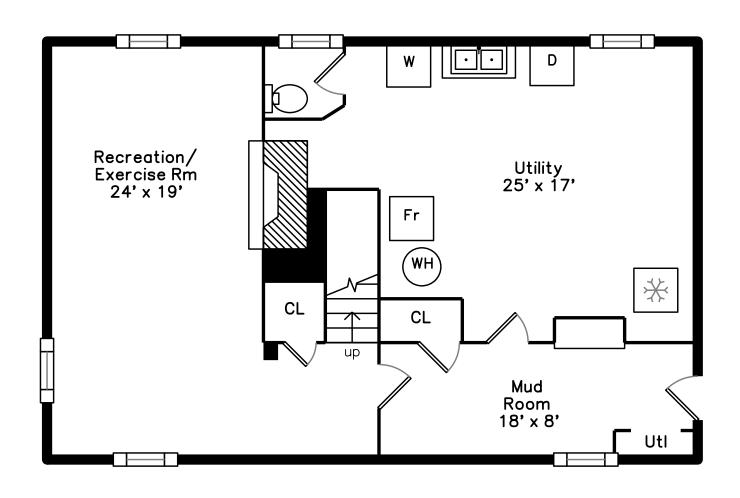

### **Basement**

# **Basement**

Outside

Outside

Outside

Outside

Outside

Outside

Foyer

Den

Mud Room