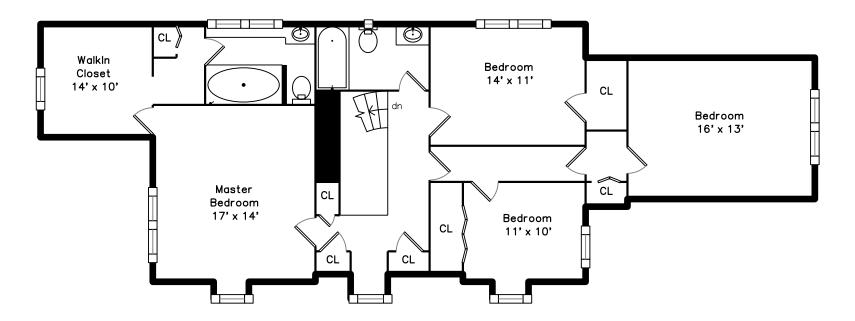

Patio

Landing

Master Bedroom

Master Bedroom

WalkIn Closet

Master Bathroom

Master Bathroom

Bedroom

Bedroom

Bedroom

Bedroom

Bedroom

Bedroom

Bathroom

Bathroom

Den