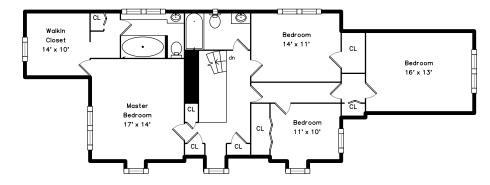

### Upper

Patio

Landing

Master Bedroom

Master Bedroom

WalkIn Closet

Master Bathroom

Master Bathroom

Bedroom

Bedroom

Bedroom

Bedroom

Bedroom

Bedroom

Bathroom

Bathroom

Den