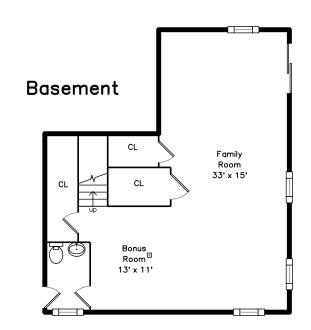

Living Main Room 16' x 13' X Dining Room 16' x 8' CL Foyer 13' x 10'  $(\cdot)$ X Kitchen 16' x 13' Bedroom/Den Ovn К 13' x 10' CL 



## 317 Prospect Hill Road Waltham, MA 02451

## PicturePlan by 🗂 vis-home

Measurements may not be 100% accurate. Floor plans are provided for convenience only. Room sizes are not used to calculate area.

## Upper











Outside



Outside



Outside



Outside



Deck



Deck





Kitchen



Dining Room



Kitchen



Living Room



Kitchen



Kitchen



Bedroom



Bedroom



Master Bedroom



Master Bathroom



Bedroom



Bedroom



Bathroom



Master Bedroom



Landing



Master Bathroom



Bedroom



Bedroom



Bathroom



Bedroom





Bathroom







Family Room



Family Room



Bathroom