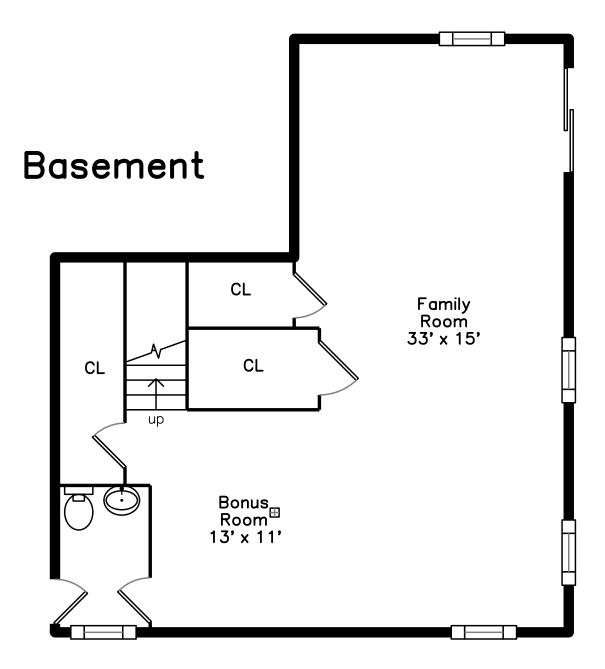

Living Main Room 16' x 13' X Dining Room 16' x 8' CL Foyer 13' x 10'  $(\cdot)$ X Kitchen 16' x 13' Bedroom/Den Ovn К 13' x 10' CL 



## 317 Prospect Hill Road Waltham, MA 02451

## PicturePlan by 🗂 vis-home

Measurements may not be 100% accurate. Floor plans are provided for convenience only. Room sizes are not used to calculate area.

## Upper











Outside



Outside



Outside



Outside



Deck



Deck





Kitchen



Dining Room



Kitchen



Living Room



Kitchen



Kitchen



Bedroom



Bedroom



Master Bedroom



Master Bathroom



Bedroom



Bedroom



Bathroom



Master Bedroom



Landing



Master Bathroom



Bedroom



Bedroom



Bathroom



Bedroom





Bathroom







Family Room



Family Room



Bathroom