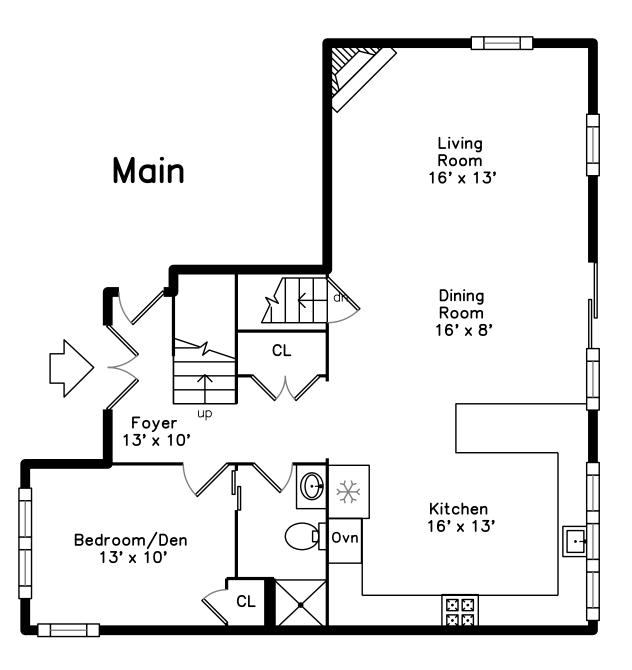

Living Main Room 16' x 13' X Dining Room 16' x 8' CL Foyer 13' x 10'  $(\cdot)$ X Kitchen 16' x 13' Bedroom/Den Ovn К 13' x 10' CL 

Dining Room

Kitchen

Living Room

Kitchen

Kitchen

Bedroom

Bedroom

Master Bedroom