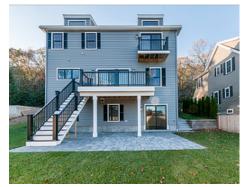

Living Main Room 16' x 13' X Dining Room 16' x 8' CL Foyer 13' x 10'  $(\cdot)$ X Kitchen 16' x 13' Bedroom/Den Ovn К 13' x 10' CL 



## 317 Prospect Hill Road Waltham, MA 02451

## PicturePlan by 🗂 vis-home

Measurements may not be 100% accurate. Floor plans are provided for convenience only. Room sizes are not used to calculate area.

## Upper











Outside



Outside



Outside



Outside



Deck



Deck





Kitchen



Dining Room



Kitchen



Living Room



Kitchen



Kitchen



Bedroom



Bedroom



Master Bedroom



Master Bathroom



Bedroom



Bedroom



Bathroom



Master Bedroom



Landing



Master Bathroom



Bedroom



Bedroom



Bathroom



Bedroom





Bathroom







Family Room



Family Room



Bathroom