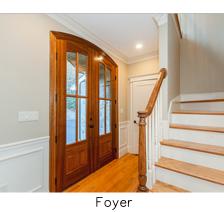

Living Main Room 16' x 13' X Dining Room 16' x 8' CL Foyer 13' x 10'  $(\cdot)$ X Kitchen 16' x 13' Bedroom/Den Ovn К 13' x 10' CL 