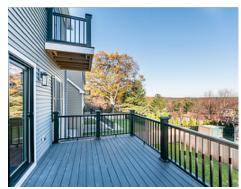

Living Main Room 16' x 13' X Dining Room 16' x 8' CL Foyer 13' x 10'  $(\cdot)$ X Kitchen 16' x 13' Bedroom/Den Ovn К 13' x 10' CL 



## 317 Prospect Hill Road Waltham, MA 02451

## PicturePlan by 🗂 vis-home

Measurements may not be 100% accurate. Floor plans are provided for convenience only. Room sizes are not used to calculate area.

## Upper











Outside



Outside



Outside



Outside



Deck



Deck





Kitchen



Dining Room



Kitchen



Living Room



Kitchen



Kitchen



Bedroom



Bedroom



Master Bedroom



Master Bathroom



Bedroom



Bedroom



Bathroom



Master Bedroom



Landing



Master Bathroom



Bedroom



Bedroom



Bathroom



Bedroom





Bathroom







Family Room



Family Room



Bathroom