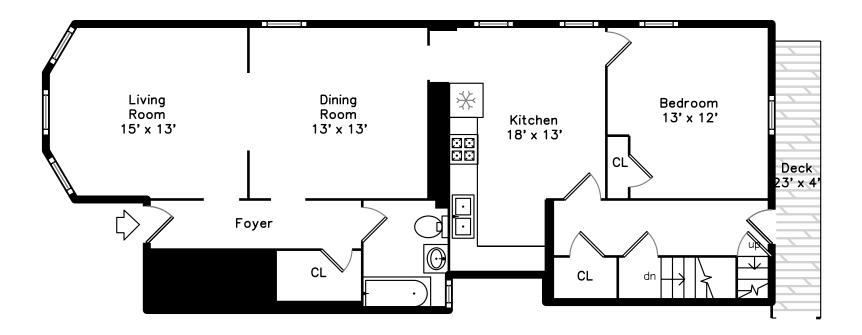

255 Unit TR

Unit 253A







Unit 253



255 Unit 1L



#### 255 Highland Avenue Somerville, MA 02143

#### PicturePlan by 🗂 vis-home

Measurements may not be 100% accurate. Floor plans are provided for convenience only. Room sizes are not used to calculate area.





# Unit 253A



# Unit 253



## 255 Unit 1L



255 Unit 1R







### 255 Unit 2L





Outside



Outside



Backyard



Backyard



Backyard



Outside



Outside



Backyard



Backyard



Backyard



Outside



Outside



Backyard



Backyard



Backyard



Back



Entry

\*





Dining Room



Kitchen



Bedroom



Living Room





Kitchen



Bedroom



Entry



Living Room



Kitchen



Kitchen



Bathroom



Hall



Hall



Living Room



Living Room



Dining Room



Deck



Hall



Living Room



Living Room



Dining Room



Deck



Living Room



Living Room



Dining Room



Kitchen







Kitchen



Kitchen



Family Room

b



Family Room





Office



Bedroom



Bedroom



Bedroom



Kitchen



Family Room





Bedroom



Bedroom



Bathroom



Deck



Hall



Outside



Stair



Outside



Outside



Living Room



Ki