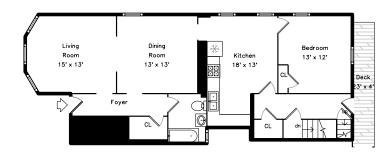

# Unit 253A

# Unit 253

Living Room

Living Room

Dining Room

Deck

Hall

Living Room

Living Room

Dining Room

Deck

Living Room

Living Room

Dining Room

Kitchen

Kitchen

Kitchen

Family Room

Bedroom

Kitchen

Bedroom

Bathroom

Hall

Living Room

Living Room

Dining Room

Dining Room

Bedroom

Kitchen

Bathroom

Deck

Deck

Dining Room

Kitchen