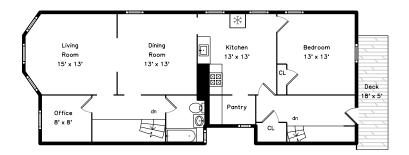

255 Unit TR

Unit 253A







Unit 253



255 Unit 1L



#### 255 Highland Avenue Somerville, MA 02143

#### PicturePlan by 🗂 vis-home

Measurements may not be 100% accurate. Floor plans are provided for convenience only. Room sizes are not used to calculate area.





# Unit 253A



# Unit 253



## 255 Unit 1L



255 Unit 1R







### 255 Unit 2L





Outside



Outside



Backyard



Backyard



Backyard



Outside



Outside



Backyard



Backyard



Backyard



Outside



Outside



Backyard



Backyard



Backyard



Back



Entry

\*





Dining Room



Kitchen



Bedroom



Living Room





Kitchen



Bedroom



Entry



Living Room



Kitchen



Kitchen



Bathroom



Hall



Hall



Living Room



Living Room



Dining Room



Deck



Hall



Living Room



Living Room



Dining Room



Deck



Living Room



Living Room



Dining Room



Kitchen







Kitchen



Kitchen



Family Room

b



Family Room





Office



Bedroom



Bedroom



Bedroom



Kitchen



Family Room





Bedroom



Bedroom



Bathroom



Deck



Hall



Outside



S