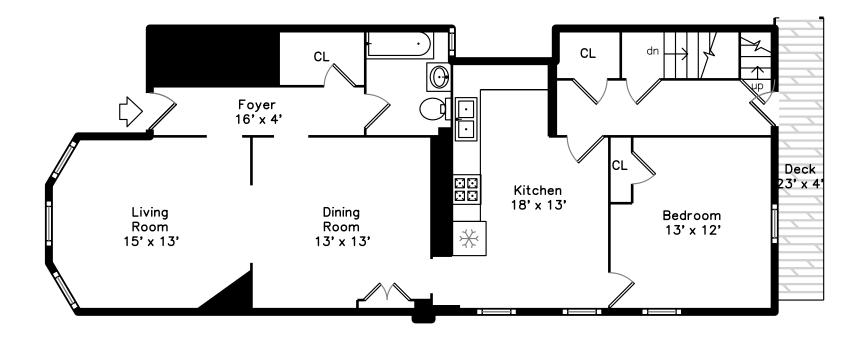

255 Unit TR

Unit 253A







Unit 253



255 Unit 1L



#### 255 Highland Avenue Somerville, MA 02143

#### PicturePlan by 🗂 vis-home

Measurements may not be 100% accurate. Floor plans are provided for convenience only. Room sizes are not used to calculate area.





# Unit 253A



# Unit 253



## 255 Unit 1L



255 Unit 1R







### 255 Unit 2L





Outside



Outside



Backyard



Backyard



Backyard



Outside



Outside



Backyard



Backyard



Backyard



Outside



Outside



Backyard



Backyard



Backyard



Back



Entry

\*





Dining Room



Kitchen



Bedroom



Living Room





Kitchen



Bedroom



Entry



Living Room



Kitchen



Kitchen



Bathroom



Hall



Hall



Living Room



Living Room



Dining Room



Deck



Hall



Living Room



Living Room



Dining Room



Deck



Living Room



Living Room



Dining Room



Kitchen







Kitchen



Kitchen



Family Room

b



Family Room





Office



Bedroom



Bedroom



Bedroom



Kitchen



Family Room





Bedroom



Bedroom



Bathroom



Deck



Hall



Outside



Stair



Outside



Outside



Living Room



Kitchen



Bedroo