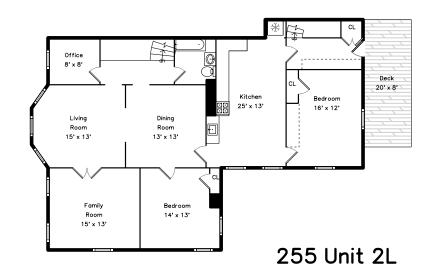

### 255 Unit 2L

Outside

Outside

Backyard

Backyard

Backyard

Outside

Outside