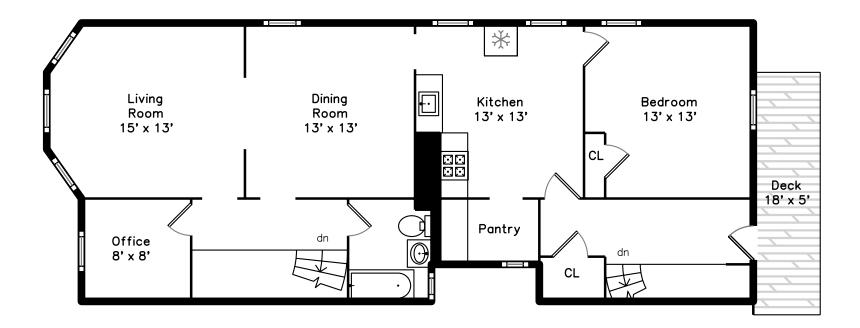

255 Unit TR

Unit 253A







Unit 253



255 Unit 1L



#### 255 Highland Avenue Somerville, MA 02143

#### PicturePlan by 🗂 vis-home

Measurements may not be 100% accurate. Floor plans are provided for convenience only. Room sizes are not used to calculate area.





# Unit 253A



# Unit 253



## 255 Unit 1L



255 Unit 1R







### 255 Unit 2L





Outside



Outside



Backyard



Backyard



Backyard



Outside



Outside



Backyard



Backyard



Backyard



Outside



Outside



Backyard



Backyard



Backyard



Back



Entry

\*





Dining Room



Kitchen



Bedroom



Living Room





Kitchen



Bedroom



Entry



Living Room



Kitchen



Kitchen



Bathroom



Hall



Hall



Living Room



Living Room



Dining Room



Deck



Hall



Living Room



Living Room



Dining Room



Deck



Living Room



Living Room



Dining Room



Kitchen







Kitchen



Kitchen



Family Room

b



Family Room





Office



Bedroom



Bedroom



Bedroom



Kitchen



Family Room





Bedroom



Bedroom



Bathroom



Deck



Hall



Outside



Stair



Outside



Outside



Living Room



Kitchen



Bedroom



Kitchen



Bedroom