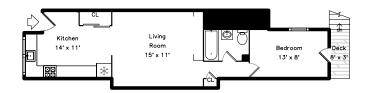

## 255 Unit 1L

255 Unit 1R

Bedroom

Entry

Living Room

Kitchen

Kitchen

Bathroom

Hall

Hall

Bedroom

Bedroom

Bathroom

Deck

Hall

Outside

Stair

Outside

Bathroom

Living Room

Kitchen

Living Room

Kitchen

Bedroom

Deck

Hall