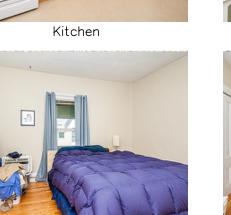

Back

Entry

\*

Dining Room

Kitchen

Bedroom

Living Room

Kitchen

Bedroom

Entry

Living Room

Kitchen

Kitchen

Bathroom

Hall

Hall

b

Family Room

Office

Bedroom

Bedroom

Bedroom

Kitchen

Family Room

Bedroom

Bedroom

Bathroom

Deck

Hall

Outside

Stair

Outside

Outside

Living Room

Kitchen

Bedroom

Kitchen

Bedroom

Living Room

Kitchen

Bathroom

Living Room

Kitchen

Living Room

Kitchen

Bedroom

Deck

Hall

Bedroom

Kitchen

Bedroom

Bathroom

Hall

Living Room

Living Room

Dining Room

Dining Room

Bedroom

Kitchen

Bathroom

Deck

Deck

Dining Room

Kitchen

Bedroom

Deck

Stair

Hall

Dining Room

Living Room

Dining Room

Kitchen

Kitchen

Pantry

Bedroom

Office

Bathroom

Living Room

Dining Room

Kitchen