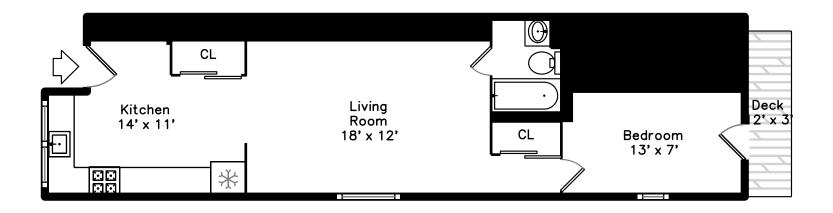

255 Unit TR

Unit 253A







Unit 253



255 Unit 1L



#### 255 Highland Avenue Somerville, MA 02143

#### PicturePlan by 🗂 vis-home

Measurements may not be 100% accurate. Floor plans are provided for convenience only. Room sizes are not used to calculate area.





# Unit 253A



# Unit 253



## 255 Unit 1L



255 Unit 1R







### 255 Unit 2L





Outside



Outside



Backyard



Backyard



Backyard



Outside



Outside



Backyard



Backyard



Backyard



Outside



Outside



Backyard



Backyard



Backyard



Back



Entry

\*





Dining Room



Kitchen



Bedroom



Living Room





Kitchen



Bedroom



Entry



Living Room



Kitchen



Kitchen



Bathroom



Hall



Hall



Living Room



Living Room



Dining Room



Deck



Hall



Living Room



Living Room



Dining Room



Deck



Living Room



Living Room



Dining Room



Kitchen







Kitchen



Kitchen



Family Room

b



Family Room





Office



Bedroom



Bedroom



Bedroom



Kitchen



Family Room





Bedroom



Bedroom



Bathroom



Deck



Hall



Outside



Stair



Outside



Outside