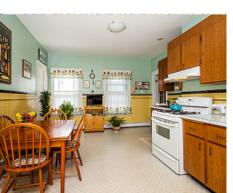

venue Somerville, MA 02143

#### PicturePlan by 🗂 vis-home

Measurements may not be 100% accurate. Floor plans are provided for convenience only. Room sizes are not used to calculate area.





# Unit 253A



# Unit 253



## 255 Unit 1L



255 Unit 1R







### 255 Unit 2L





Outside



Outside



Backyard



Backyard



Backyard



Outside



Outside



Backyard



Backyard



Backyard



Outside



Outside



Backyard



Backyard



Backyard



Back



Entry

\*





Dining Room



Kitchen



Bedroom



Living Room





Kitchen



Bedroom



Entry



Living Room



Kitchen



Kitchen



Bathroom



Hall



Hall



Living Room



Living Room



Dining Room



Deck



Hall



Living Room



Living Room



Dining Room



Deck



Living Room



Living Room



Dining Room



Kitchen







Kitchen



Kitchen



Family Room

b



Family Room





Office



Bedroom



Bedroom



Bedroom



Kitchen



Family Room





Bedroom



Bedroom



Bathroom



Deck



Hall



Outside



Stair



Outside



Outside



Living Room



Kitchen



Bedroom



Kitchen



Bedroom



Living Room



Kitchen



Bathroom



Living Room



Kitchen



Living Room



Kitchen



Bedroom



Deck



Hall



Bedroom







Kitchen



Bedroom



Bathroom



Hall



Living Room



Living Room



Dining Room



Dining Room





Bedroom



Kitchen

Bathroom



Deck



Deck





Dining Room



Kitchen



Bedroom



Deck



Stair



Hall



Dining Room



Living Room



Dining Room



Kitchen



Kitchen

Pantry



Bedroom



Office



Bathroom



Living Room



Dining Room



Kitchen



Bedroom



Deck