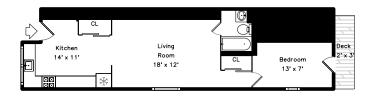

### 255 Unit 2L

Outside

Outside

Backyard

Backyard

Backyard

Outside

Outside

Bedroom

Bedroom

Bathroom

Deck

Hall

Outside

Stair

Outside

Bathroom

Living Room

Kitchen

Living Room

Kitchen

Bedroom

Deck

Hall

Dining Room

Bedroom

Kitchen

Bathroom

Deck

Deck

Dining Room

Kitchen