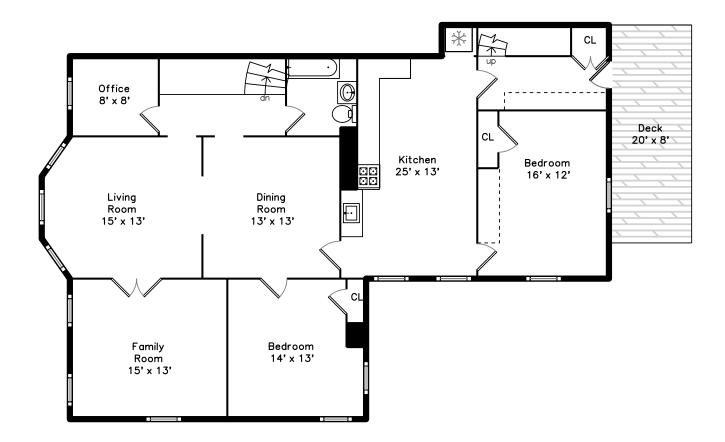

### 255 Unit 2L

Outside

Outside

Backyard

Backyard

Backyard

Outside

Outside