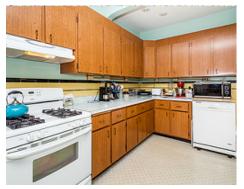

nd Avenue Somerville, MA 02143

#### PicturePlan by 🗂 vis-home

Measurements may not be 100% accurate. Floor plans are provided for convenience only. Room sizes are not used to calculate area.





# Unit 253A



# Unit 253



## 255 Unit 1L



255 Unit 1R







### 255 Unit 2L





Outside



Outside



Backyard



Backyard



Backyard



Outside



Outside



Backyard



Backyard



Backyard



Outside



Outside



Backyard



Backyard



Backyard



Back



Entry

\*





Dining Room



Kitchen



Bedroom



Living Room





Kitchen



Bedroom



Entry



Living Room



Kitchen



Kitchen



Bathroom



Hall



Hall



Living Room



Living Room



Dining Room



Deck



Hall



Living Room



Living Room



Dining Room



Deck



Living Room



Living Room



Dining Room



Kitchen







Kitchen



Kitchen



Family Room

b



Family Room





Office



Bedroom



Bedroom



Bedroom



Kitchen



Family Room





Bedroom



Bedroom



Bathroom



Deck



Hall



Outside



Stair



Outside



Outside



Living Room



Kitchen



Bedroom



Kitchen



Bedroom



Living Room



Kitchen



Bathroom



Living Room



Kitchen



Living Room



Kitchen



Bedroom



Deck



Hall



Bedroom







Kitchen



Bedroom



Bathroom



Hall



Living Room



Living Room



Dining Room



Dining Room





Bedroom



Kitchen

Bathroom



Deck



Deck





Dining Room



Kitchen



Bedroom



Deck



Stair



Hall



Dining Room



Living Room



Dining Room



Kitchen



Kitchen

Pantry



Bedroom



Office



Bathroom



Living Room



Dining Room



Kitchen



Bedroom



Deck