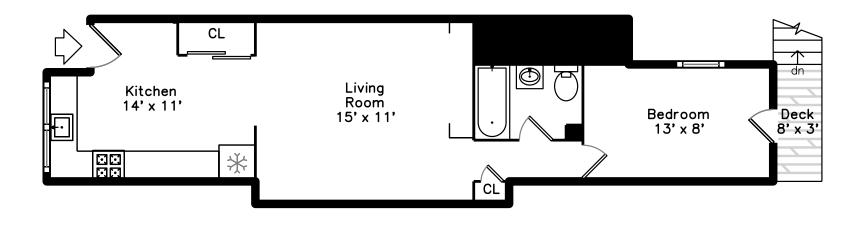

255 Unit TR

Unit 253A







Unit 253



255 Unit 1L



#### 255 Highland Avenue Somerville, MA 02143

#### PicturePlan by 🗂 vis-home

Measurements may not be 100% accurate. Floor plans are provided for convenience only. Room sizes are not used to calculate area.





# Unit 253A



# Unit 253



## 255 Unit 1L



255 Unit 1R







### 255 Unit 2L





Outside



Outside



Backyard



Backyard



Backyard



Outside



Outside



Backyard



Backyard



Backyard



Outside



Outside



Backyard



Backyard



Backyard



Back



Entry

\*





Dining Room



Kitchen



Bedroom



Living Room





Kitchen



Bedroom



Entry



Living Room



Kitchen



Kitchen



Bathroom



Hall



Hall



Living Room



Living Room



Dining Room



Deck



Hall



Living Room



Living Room



Dining Room



Deck



Living Room



Living Room



Dining Room



Kitchen







Kitchen



Kitchen



Family Room

b



Family Room





Office



Bedroom



Bedroom



Bedroom



Kitchen



Family Room





Bedroom



Bedroom



Bathroom



Deck



Hall



Outside



Stair



Outside