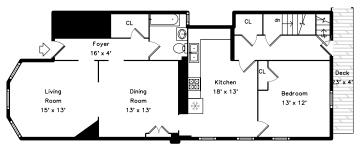

# Unit 253A

# Unit 253

Living Room

Living Room

Dining Room

Deck

Hall

Living Room

Living Room

Dining Room

Deck

Living Room

Living Room

Dining Room

Kitchen

Kitchen

Kitchen

Family Room

Bedroom

Deck

Stair

Hall

Dining Room

Living Room

Dining Room

Kitchen

Kitchen

Pantry

Bedroom

Office

Bathroom

Living Room

Dining Room

Kitchen