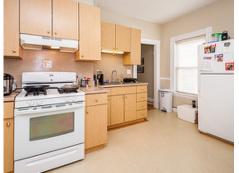

Back

Entry

\*

Dining Room

Kitchen

Bedroom

Living Room

Kitchen

Bedroom

Entry

Living Room

Kitchen

Kitchen

Bathroom

Hall

Hall

Deck

Living Room

Living Room

Dining Room

Kitchen

Kitchen

Kitchen

Family Room

b

Family Room

Office

Bedroom

Bedroom

Bedroom

Kitchen

Family Room

Outside

Living Room

Kitchen

Bedroom

Kitchen

Bedroom

Living Room

Kitchen

Bathroom

Living Room

Kitchen

Living Room

Kitchen

Bedroom

Deck

Hall

Bedroom

Kitchen

Bedroom

Bathroom

Hall

Living Room

Living Room

Dining Room

Dining Room

Bedroom

Kitchen

Bathroom

Deck

Deck

Dining Room

Kitchen

Bedroom

Deck

Stair

Hall

Dining Room

Living Room

Dining Room

Kitchen

Kitchen

Pantry

Bedroom

Office

Bathroom

Living Room

Dining Room

Kitchen