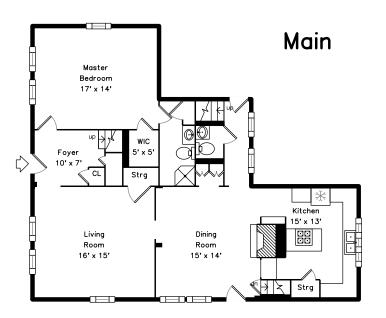

Outside

Back

Outside

Backyard

Backyard

Outside

Foyer

Foyer

Living Room

Living Room

Living Room

Dining Room

Dining Room

Dining Room

Dining Room

Dining Room

Dining Room

Kitchen

Kitchen

Kitchen

Kitchen

Master Bedroom

Master Bedroom

Powder Room