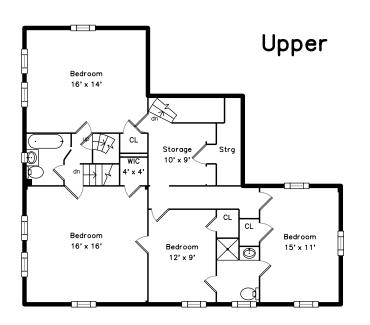

Master Bathroom

Bedroom

Bedroom

Bedroom

Bedroom

Bedroom

Bedroom

Bedroom

Bedroom

Storage

Bathroom

Bathroom

Storage

Storage

Storage

Storage