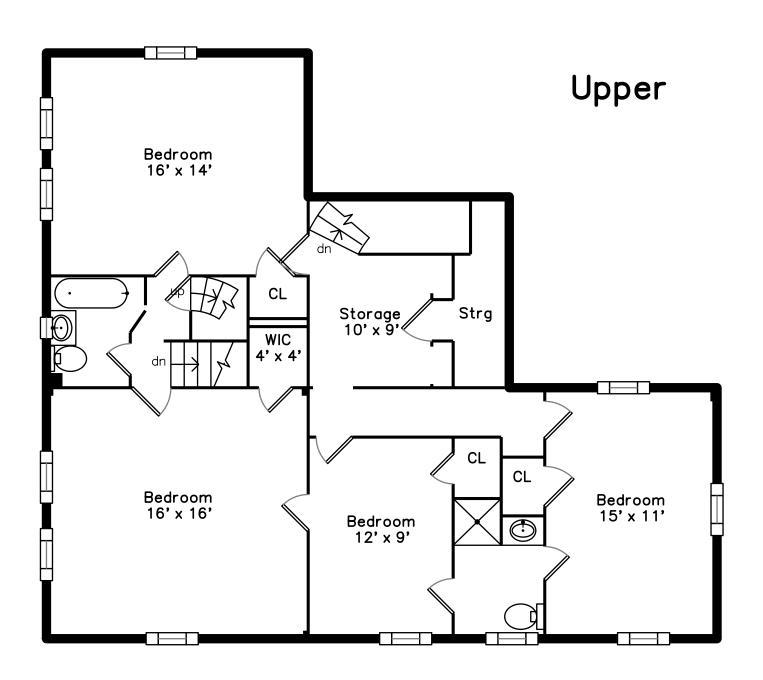

Master Bathroom

Bedroom

Bedroom

Bedroom

Bedroom

Bedroom

Bedroom

Bedroom

Bedroom

Storage

Bathroom

Bathroom

Storage

Storage

Storage

Storage