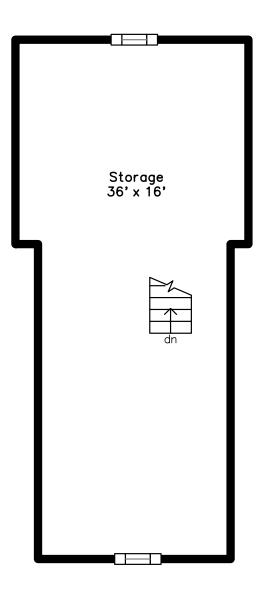

### Top











#### 50 Kendall Road Lexington, MA 0242

### PicturePlan by sis-home Measurements may not be 100% accurate

Measurements may not be 100% accurate Floor plans are provided for convenience on Room sizes are not used to calculate area

# Top









# Barn





Outside



Outside



Outside



Outside



Outside



Outside



Outside



Outside



Back



Outside



Backyard



Backyard



Outside



Foyer



Foyer



Living Room



Living Room



Living Room



Dining Room



Dining Room



Dining Room



Dining Room



Dining Room



Dining Room



Kitchen



Kitchen



Kitchen



Kitchen



Master Bedroom



Master Bedroom



Powder Room



Master Bathroom



Bedroom



Bedroom



Bedroom



Bedroom



Bedroom



Bedroom



Bedroom



Bedroom



Storage



Bathroom



Bathroom



Storage



Storage



Storage



Storage



Storage



Storage



Laundry



Laundry



Barn



Bar



Bar



Barn



Barn



Barn



Deck