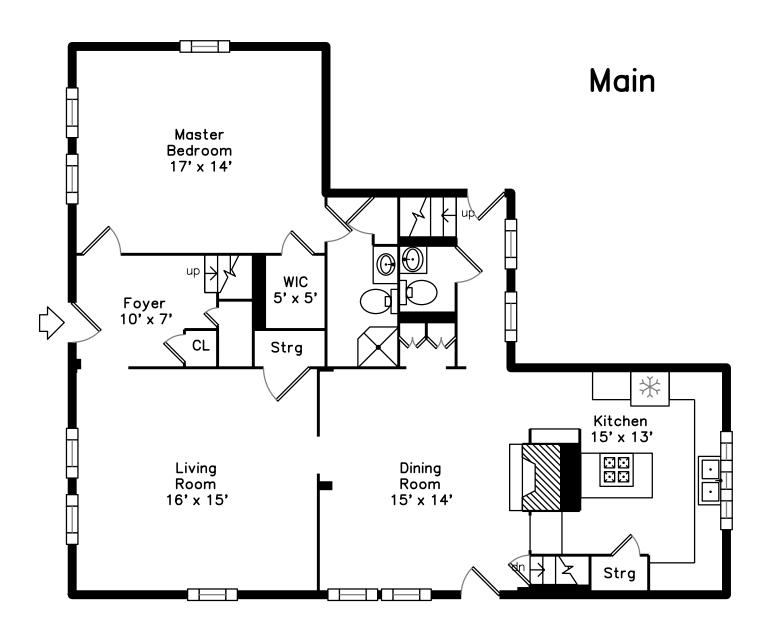

Outside

Back

Outside

Backyard

Backyard

Outside

Foyer

Foyer

Living Room

Living Room

Living Room

Dining Room

Dining Room

Dining Room

Dining Room

Dining Room

Dining Room

Kitchen

Kitchen

Kitchen

Kitchen

Master Bedroom

Master Bedroom

Powder Room