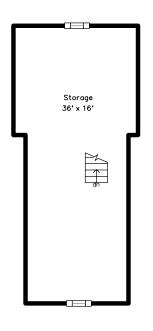

### Top











#### 50 Kendall Road Lexington, MA 0242

### PicturePlan by sis-home Measurements may not be 100% accurate

Measurements may not be 100% accurate Floor plans are provided for convenience on Room sizes are not used to calculate area

# Top









# Barn





Outside



Outside



Outside



Outside



Outside



Outside



Outside



Outside



Back



Outside



Backyard



Backyard



Outside



Foyer



Foyer



Living Room



Living Room



Living Room



Dining Room



Dining Room



Dining Room



Dining Room



Dining Room



Dining Room



Kitchen



Kitchen



Kitchen



Kitchen



Master Bedroom



Master Bedroom



Powder Room



Master Bathroom



Bedroom



Bedroom



Bedroom



Bedroom



Bedroom



Bedroom



Bedroom



Bedroom



Storage



Bathroom



Bathroom