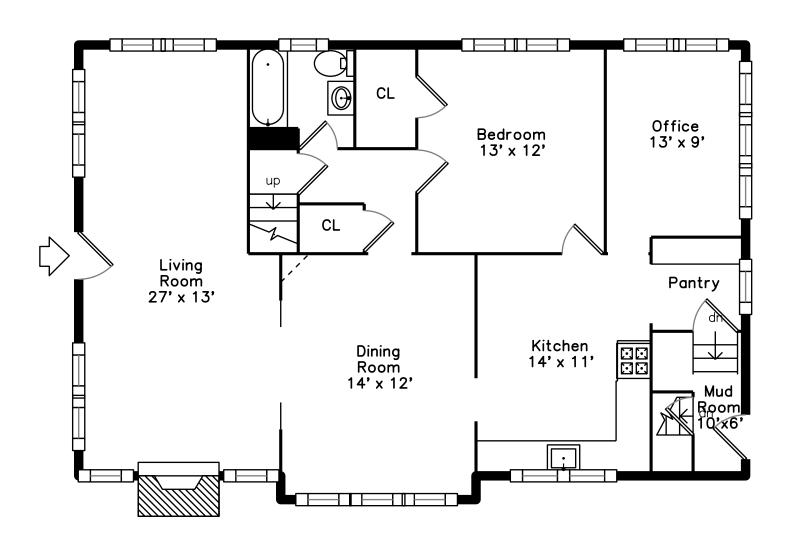

Outside

Living Room

Living Room

Living Room

Living Room

Dining Room

Dining Room

Dining Room

Dining Room

Kitchen

Kitchen

Kitchen

Kitchen

Pantry

Pantry

Bedroom

Bedroom

Bedroom

Bedroom

Office

Office

Office

Office

Bathroom

Bathroom

Bathroom

Bathroom

Bathroom

Bathroom

Hall

Hall

Hall