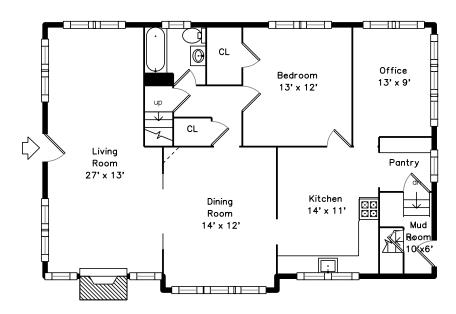

Outside

Living Room

Living Room

Living Room

Living Room

Dining Room

Dining Room

Dining Room

Dining Room

Kitchen

Kitchen

Kitchen

Kitchen

Pantry

Pantry

Bedroom

Bedroom

Bedroom

Bedroom

Office

Office

Office

Office

Bathroom

Bathroom

Bathroom

Bathroom

Bathroom

Bathroom

Hall

Hall

Hall