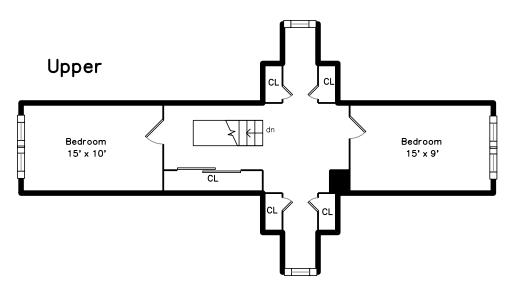

Hall

Bedroom

Bedroom

Bedroom

Bedroom

Bedroom

Bedroom

Bedroom

Bedroom

Bathroom

Laundry

Living Room

Living Room