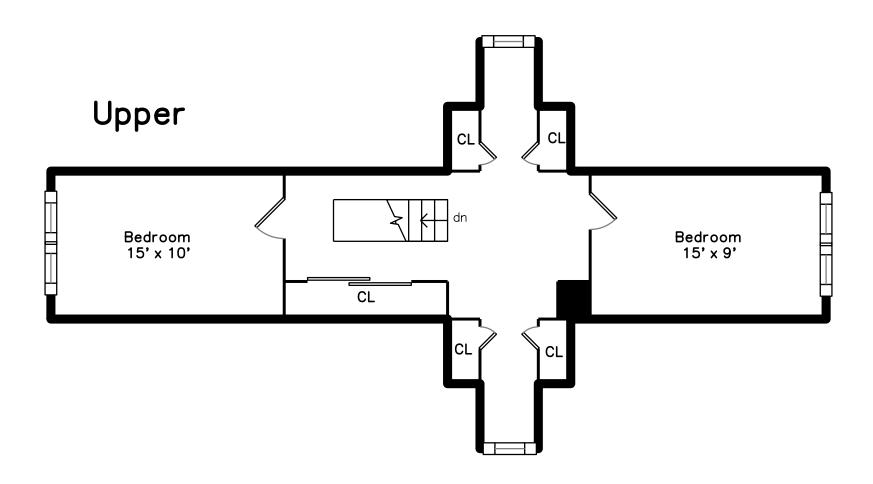

Hall

Bedroom

Bedroom

Bedroom

Bedroom

Bedroom

Bedroom

Bedroom

Bedroom

Bathroom

Laundry

Living Room

Living Room